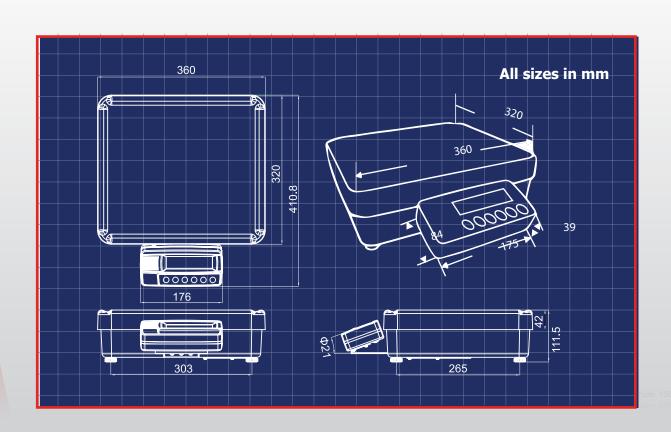

#### **DIMENSIONS**

Weighing Systems / Industrial Weighing

### **SPECIFICATIONS**

| Order Code          | ECHIDNA-15KG                                                | ECHIDNA-30KG | ECHIDNA-60KG |
|---------------------|-------------------------------------------------------------|--------------|--------------|
| Capacity            | 15kg                                                        | 30kg         | 60kg         |
| Resolution          | 0.2g                                                        | 0.5g         | 1g           |
| Max Division        | 75,000e                                                     | 60,000e      |              |
| Pan Size            | 320 x 360mm                                                 |              |              |
| <b>Gross Weight</b> | 9kg                                                         |              |              |
| Display             | 22mm digit LCD display, with white LED backlight            |              |              |
| Keyboard            | 6 Keys (mechanical switch)                                  |              |              |
| Housing             | ABS Plastic Indicator, Stainless Steel Platter              |              |              |
| Power               | AC adapter (12V/500mA),<br>Ni-MH battery (1.2V/20002Ah x 6) |              |              |
| ADC Update          | Sigma Delta                                                 |              |              |
| Operating Temp      | -10°C~+40°C                                                 |              |              |
| Approvals           | CE                                                          |              |              |