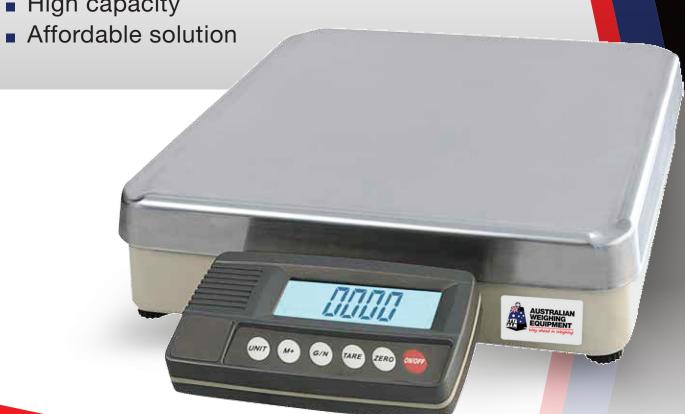

# **ECHIDNA** BENCH SCALE

- High accuracy
- High capacity

Weighing Systems / Industrial Weighing

#### **ABOUT THE ECHIDNA BENCH SCALE**

The Echidna Bench Scale is a high capacity and accuracy scale that has been designed to suit a vast array of businesses from food processing, manufacturing, shipping sending/receiving to even hostile work environments.

The Echidna Bench Scale offers up to 60kg capacity and internal resolution of: 1/600,000

The low profile Echidna Bench Scale also comes in 15kg and 30kg, with a 360  $\times$  320mm stainless steel platter.

#### FEATURES

- Internal resolution: 1/600,000
- Tare and zero function
- Low battery warning indicator
- Battery provides 40 hours of continuous use (without backlight)
- Stainless steel platter
- Easy to use

- 240v or battery option
- Net / Gross functionality
- Weighing units in kilograms or grams
- The RS-232 output enables communication with a PC, printer or other peripheral device
- Delivered and fully calibrated