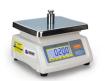

#### **ABOUT THE ECHIDNA BENCH SCALE**

The Echidna Bench Scale is a high capacity and accuracy scale that has been designed to suit a vast array of businesses from food processing, manufacturing, shipping sending/receiving to even hostile work environments.

The Echidna Bench Scale offers up to 60kg capacity and internal resolution of: 1/600,000

The low profile Echidna Bench Scale also comes in 15kg and 30kg, with a 360  $\times$  320mm stainless steel platter.

#### FEATURES

- Internal resolution: 1/600,000
- Tare and zero function
- Low battery warning indicator
- Battery provides 40 hours of continuous use (without backlight)
- Stainless steel platter
- Easy to use

- 240v or battery option
- Net / Gross functionality
- Weighing units in kilograms or grams
- The RS-232 output enables communication with a PC, printer or other peripheral device
- Delivered and fully calibrated