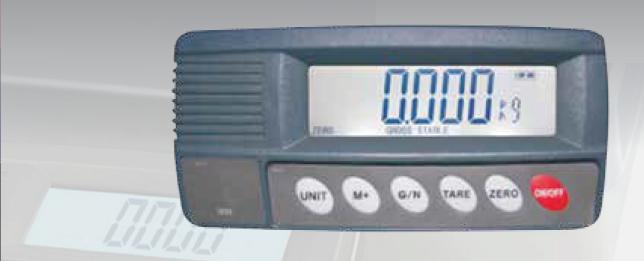

#### FEATURES

- Internal resolution: 1/600,000
- Tare and zero function
- Low battery warning indicator
- Battery provides 40 hours of continuous use (without backlight)
- Stainless steel platter
- Easy to use

- 240v or battery option
- Net / Gross functionality
- Weighing units in kilograms or grams
- The RS-232 output enables communication with a PC, printer or other peripheral device
- Delivered and fully calibrated

### **SPECIFICATIONS**

| Order Code          | ECHIDNA-15KG                                                | ECHIDNA-30KG | ECHIDNA-60KG |
|---------------------|-------------------------------------------------------------|--------------|--------------|
| Capacity            | 15kg                                                        | 30kg         | 60kg         |
| Resolution          | 0.2g                                                        | 0.5g         | 1g           |
| Max Division        | 75,000e                                                     | 60,000e      |              |
| Pan Size            | 320 x 360mm                                                 |              |              |
| <b>Gross Weight</b> | 9kg                                                         |              |              |
| Display             | 22mm digit LCD display, with white LED backlight            |              |              |
| Keyboard            | 6 Keys (mechanical switch)                                  |              |              |
| Housing             | ABS Plastic Indicator, Stainless Steel Platter              |              |              |
| Power               | AC adapter (12V/500mA),<br>Ni-MH battery (1.2V/20002Ah x 6) |              |              |
| ADC Update          | Sigma Delta                                                 |              |              |
| Operating Temp      | -10°C~+40°C                                                 |              |              |
| Approvals           | CE                                                          |              |              |