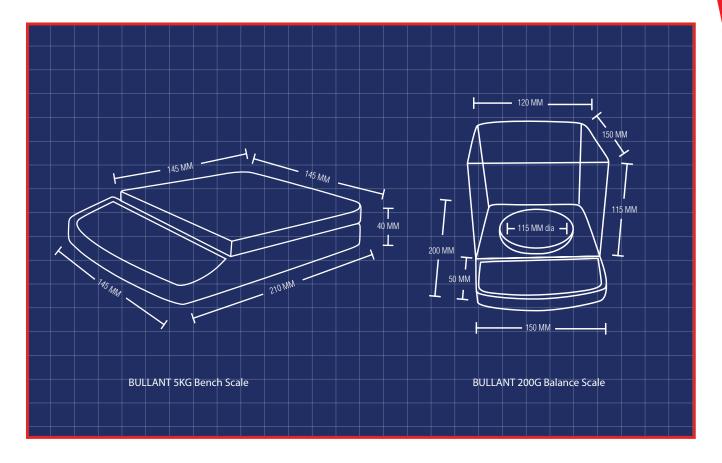

### SPECIFICATIONS

| Order Code          | BULLANT-200G                                         | BULLANT-2KG   | BULLANT-5KG   |
|---------------------|------------------------------------------------------|---------------|---------------|
| Capacity            | 200g                                                 | 2000g         | 5000g         |
| Resolution          | 0.01g                                                | 0.1g          | 1g            |
| Туре                | Balance ScaleB                                       | ench ScaleB   | ench Scale    |
| Pan Size            | 115mm Dia                                            | 145 x 145mm   | 200 x 260mm   |
| Unit of Measure     | g, oz                                                | kg, g, lb, oz | kg, g, lb, oz |
| <b>Gross Weight</b> | 620g                                                 | 650g          | 650g          |
| Display             | 6 x 15mm digit LCD display, with white LED backlight |               |               |
| Keyboard            | 3 keys (Mechanical switch)                           |               |               |
| Housing             | ABS Plastic                                          |               |               |
| Power               | AC Adapter (9V/100mA), 6 x AA Batteries              |               |               |
| ADC Update          | ≤1/10 second                                         |               |               |
| Operating Temp      | -10°C~+40°C                                          |               |               |
| Approvals           | CE                                                   |               |               |

## **DIMENSIONS**

Weighing Systems / Industrial Weighing