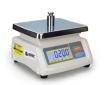

#### ■ ABOUT THE BULLANT BALANCE SCALE

The Bullant Series Scale comes in 3 models, 200 gram, 2000 gram and 5000 gram capacities which delivers high accuracy at an affordable price. Powered by batteries or mains, these balances are useful in a wide range applications such as schools, jewelry shops, offices and laboratories.

The Bullant Series portable balances are designed for weighing small and lightweight objects while the Bullant 200G Compact Balance offers a high 0.01 gram resolution weighing. For precise calculations for small drug or medicine doses, filling powder or granular prescriptions, weighing gold and silver or carat weighing for gemologists and jewelry crafting or small scale, The Bullant Scale is the perfect solution. With the Bullant Scale, you can choose to see the weight in grams (g), kilograms (kg), milligrams (mg), pounds (lb), and ounces (oz).

#### FEATURES

- Auto Power Off, to make batteries last longer
- Stability Indication
- Easy to clean with removable Stainless Steel top plate
- Never get caught with a flat battery with the Low Battery Indicator
- Select Weighing Units, in grams (g), kilograms (kg), milligrams (mg), pound (lb), and ounces (oz)
- Battery or Mains Power LCD Display (with Backlight)