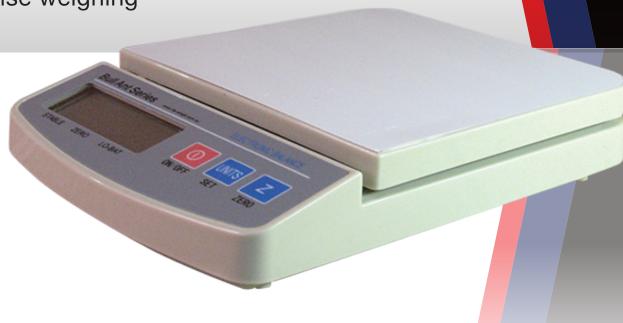

# BULLANT BALANCE SCALE

- High accuracy
- Wide range application

#### ■ ABOUT THE BULLANT BALANCE SCALE

The Bullant Series Scale comes in 3 models, 200 gram, 2000 gram and 5000 gram capacities which delivers high accuracy at an affordable price. Powered by batteries or mains, these balances are useful in a wide range applications such as schools, jewelry shops, offices and laboratories.

The Bullant Series portable balances are designed for weighing small and lightweight objects while the Bullant 200G Compact Balance offers a high 0.01 gram resolution weighing. For precise calculations for small drug or medicine doses, filling powder or granular prescriptions, weighing gold and silver or carat weighing for gemologists and jewelry crafting or small scale, The Bullant Scale is the perfect solution. With the Bullant Scale, you can choose to see the weight in grams (g), kilograms (kg), milligrams (mg), pounds (lb), and ounces (oz).

#### FEATURES

- Auto Power Off, to make batteries last longer
- Stability Indication
- Easy to clean with removable Stainless Steel top plate
- Never get caught with a flat battery with the Low Battery Indicator
- Select Weighing Units, in grams (g), kilograms (kg), milligrams (mg), pound (lb), and ounces (oz)
- Battery or Mains Power LCD Display (with Backlight)