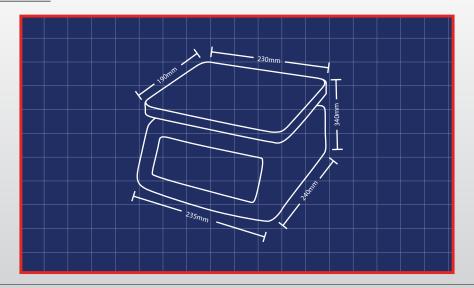

#### SPECIFICATIONS

| Model                 | BEETLE-3K                                         | BEETLE-6K | BEETLE-15K | BEETLE-25K |
|-----------------------|---------------------------------------------------|-----------|------------|------------|
| Capacity              | 3kg                                               | 6kg       | 15kg       | 25kg       |
| Resolution            | 1g                                                | 2g        | 5g         | 10g        |
| Internal Resolution   | 80,000                                            |           |            |            |
| Minimum Unit Weight   | 20g                                               | 40g       | 100g       | 200g       |
| Maximum Divisions     | 3,000                                             |           |            |            |
| Display               | 25mm LCD display, with white colour LED backlight |           |            |            |
| Operating Temperature | 0°C to 40°C                                       |           |            |            |
| Display Update        | Approximately 10 times per second                 |           |            |            |
| Power                 | AC Adapter and 3 x D size battery operated        |           |            |            |
|                       | Battery operating time: Approx 90 mins            |           |            |            |
| Platform Size         | 190mm x 230mm                                     |           |            |            |
| Dimensions            | 235(W) x 240(D) x 340(H) mm                       |           |            |            |
| Weight (Approx)       | 3.2kg                                             |           |            |            |
| Standard Accessories  | Operational manual, AC adapter                    |           |            |            |

#### DIMENSIONS

Brochure: 150920 Version: 140820

Weighing Systems / Industrial Weighing