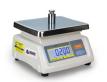

# BEETLE BENCH SCALE

High accuracy

Weighing Systems / Industrial Weighing

#### ■ ABOUT BEETLE BENCH SCALE

The Beetle Bench Scale is an affordable solution for general purpose weighing where trade approval or selling by weight is not required. Ideal for all round general purpose weighing plus checking and dividing food portion sizes in the kitchen at your home, office, restaurant, farm or zoo.

#### FEATURES

- Nett Weight/Stability Indication
- Removable Stainless Steel Top Pan
- Low Battery Indication
- Battery or Mains Powered
- Selectable Weighing Units
- Units of Measure (kg,g)

#### SPECIFICATIONS

| Model                 | BEETLE-3K                                         | BEETLE-6K | BEETLE-15K | BEETLE-25K |
|-----------------------|---------------------------------------------------|-----------|------------|------------|
| Capacity              | 3kg                                               | 6kg       | 15kg       | 25kg       |
| Resolution            | 1g                                                | 2g        | 5g         | 10g        |
| Internal Resolution   | 80,000                                            |           |            |            |
| Minimum Unit Weight   | 20g                                               | 40g       | 100g       | 200g       |
| Maximum Divisions     | 3,000                                             |           |            |            |
| Display               | 25mm LCD display, with white colour LED backlight |           |            |            |
| Operating Temperature | 0°C to 40°C                                       |           |            |            |
| Display Update        | Approximately 10 times per second                 |           |            |            |
| Power                 | AC Adapter and 3 x D size battery operated        |           |            |            |
|                       | Battery operating time: Approx 90 mins            |           |            |            |
| Platform Size         | 190mm x 230mm                                     |           |            |            |
| Dimensions            | 235(W) x 240(D) x 340(H) mm                       |           |            |            |
| Weight (Approx)       | 3.2kg                                             |           |            |            |
| Standard Accessories  | Operational manual, AC adapter                    |           |            |            |