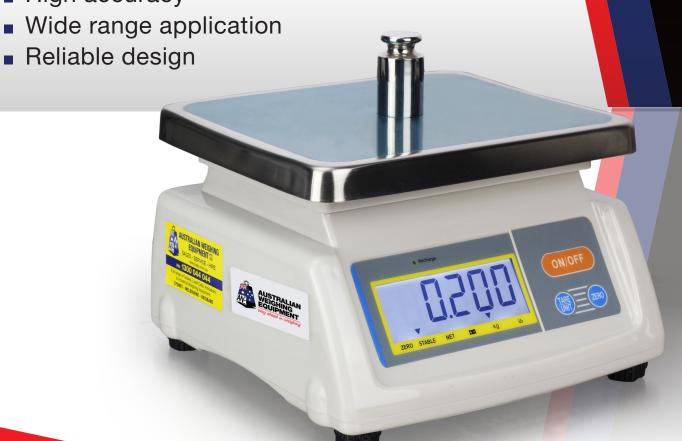

# BEETLE BENCH SCALE

High accuracy

Weighing Systems / Industrial Weighing

#### ■ ABOUT BEETLE BENCH SCALE

The Beetle Bench Scale is an affordable solution for general purpose weighing where trade approval or selling by weight is not required. Ideal for all round general purpose weighing plus checking and dividing food portion sizes in the kitchen at your home, office, restaurant, farm or zoo.

#### FEATURES

- Nett Weight/Stability Indication
- Removable Stainless Steel Top Pan
- Low Battery Indication
- Battery or Mains Powered
- Selectable Weighing Units
- Units of Measure (kg,g)