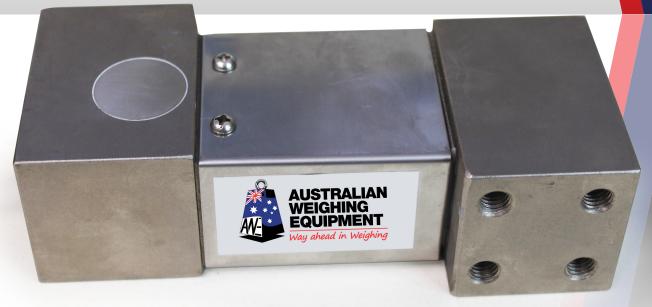

# APE-8 SINGLE POINT LOAD CELL

The APE-8 Load cell is ideal for electronic platform scales, custom design scales or engineering applications requiring a sturdy robust high accuracy loadcell.

# **FEATURES**

- Stainless steel casing
- Simple to install and easy to use
- Suitable for electronic platform scale