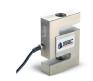

# APE-8 SINGLE POINT LOAD CELL

The APE-8 Load cell is ideal for electronic platform scales, custom design scales or engineering applications requiring a sturdy robust high accuracy loadcell.

# **APE-8 Single Point Load Cell**

# **FEATURES**

- Stainless steel casing
- Simple to install and easy to use
- Suitable for electronic platform scale

# SPECIFICATIONS

| Specifications of APE-8 Single Point Load Cell |                                                                                       |
|------------------------------------------------|---------------------------------------------------------------------------------------|
| Rated Output (mv/v)2                           | .00±0.1                                                                               |
| Nonlinearity±                                  | 0.02%FS                                                                               |
| Hysteresis                                     | ± 0.02%FS                                                                             |
| Repeatability±                                 | 0.01%FS                                                                               |
| Creep (30minutes)                              | ± 0.03%FS                                                                             |
| Zero Balance±                                  | 1.00%FS                                                                               |
| Temperature Effect on Zero                     | ± 0.03%FS/10°C                                                                        |
| Temperature Effect on Output                   | ± 0.03%FS/10°C                                                                        |
| Input Resistance (Ω)                           | 385 ± 10                                                                              |
| Output Resistance ( $\Omega$ )                 | 350 ± 3                                                                               |
| Insulation Resistance                          | ≥ 5000M Ω                                                                             |
| Excitation Voltage (Recommended)               | 10V(DC/AC)                                                                            |
| Compensated Temperature Range                  | -10°C to +50°C                                                                        |
| Operating Temperature Range                    | -20°C to +60°C                                                                        |
| Safe Overload                                  | 120%FS                                                                                |
| Cable                                          | Diamter 5.4mm x 3m                                                                    |
| Cable Colour Code                              | Input: Red + Excitation; Black - Excitation<br>Output: Green + Signal; White - Signal |