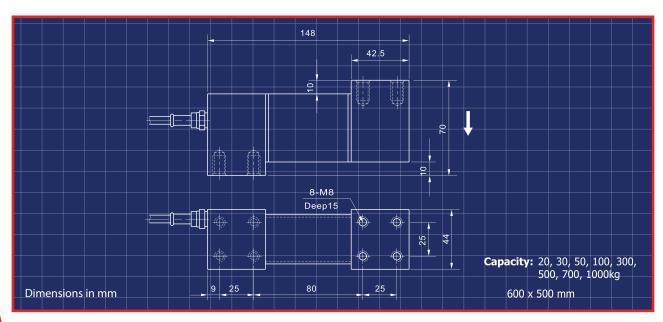

| 10V(DC/AC)                                                                            |
| Compensated Temperature Range                  | -10°C to +50°C                                                                        |
| Operating Temperature Range                    | -20°C to +60°C                                                                        |
| Safe Overload                                  | 120%FS                                                                                |
| Cable                                          | Diamter 5.4mm x 3m                                                                    |
| Cable Colour Code                              | Input: Red + Excitation; Black - Excitation<br>Output: Green + Signal; White - Signal |

# DIMENSIONS



Brochure: 150920 Version: 140820





Weighing Systems / Load Cell

# **APE-8 Single Point Load Cell**

# ■ AWE - THE BEST IN THE BUSINESS

AWE has built a reputation in providing world class products and services to customers from a wide range of industries for many unique applications. All the products come with AWE Quality Guarantee- giving you the assurance that they have been tested to meet or exceed the specifications and requirements of your application. At AWE, it's more than just delivering perfectly-designed equipment, it also requires a team of dedicated people who will back you up with great service and support. Any servicing, installation and technical support issues you encounter can be addressed either onsite or remotely by our engineers and tradesmen who carry qualificati