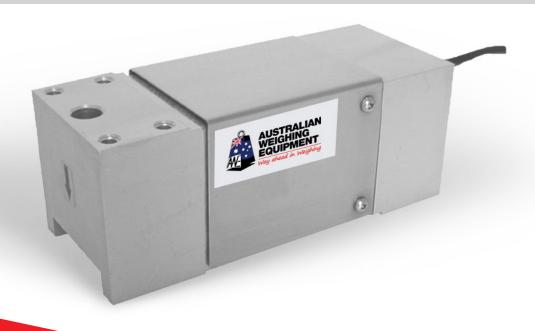

# APE-5 SINGLE POINT LOAD CELL

Box type single point loading structure corner adjusted before delivery to ensure consistent output in stated load plane simple to install easy to use suitable for electronic platform, body scale.

#### FEATURES

- Box type single point loading structure with corner adjusted before delivery to ensure consistent output in stated load place
- Simple to install
- Easy to use
- Suitable for electronic platform body scale etc.