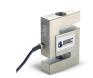

# APE-5 SINGLE POINT LOAD CELL

Box type single point loading structure corner adjusted before delivery to ensure consistent output in stated load plane simple to install easy to use suitable for electronic platform, body scale.

#### FEATURES

- Box type single point loading structure with corner adjusted before delivery to ensure consistent output in stated load place
- Simple to install
- Easy to use
- Suitable for electronic platform body scale etc.

#### SPECIFICATIONS

| Specifications of APE-8 Single Point Load Cell |                                                     |
|------------------------------------------------|-----------------------------------------------------|
| Rated Output (mV/m)                            | $2.00 \pm 0.10$                                     |
| Nonlinearity                                   | ± 0.02%FS                                           |
| Hysteresis                                     | ± 0.02%FS                                           |
| Reapeatably                                    | ± 0.01%FS                                           |
| Creep(30minutes)                               | ± 0.02%FS                                           |
| Zero Balance                                   | ± 1.00%FS                                           |
| Temperature Effect on Zero                     | ± 0.02%FS/10°C                                      |
| Temperature Effect on Output                   | ± 0.02%FS/10°C                                      |
| Input Resistance (Ω)                           | 410 ± 15                                            |
| Output Resistance (Ω)                          | $350 \pm 3$                                         |
| Insulation Resistance                          | ≥ 5000M Ω                                           |
| Exciting Voltage                               | 10V(DC/AC)                                          |
| Compensated Temperature Range                  | -10°C to +50°C                                      |
| Operating Temperature Range                    | -20°C to +60°C                                      |
| Safe Overload                                  | 120%FS                                              |
| Cable                                          | φ5.4x3m                                             |
| Cable Colour Code                              | Input: Red (+) Black (-)Output: Green (+) White (-) |