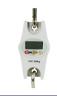

# APE-5 SINGLE POINT LOAD CELL

Box type single point loading structure corner adjusted before delivery to ensure consistent output in stated load plane simple to install easy to use suitable for electronic platform, body scale.

## **APE-5 Single Point Load Cell**

#### FEATURES

- Box type single point loading structure with corner adjusted before delivery to ensure consistent output in stated load place
- Simple to install
- Easy to use
- Suitable for electronic platform body scale etc.

#### SPECIFICATIONS

| Specifications of APE-8 Single Point Load Cell |                                                     |
|------------------------------------------------|-----------------------------------------------------|
| Rated Output (mV/m)                            | $2.00 \pm 0.10$                                     |
| Nonlinearity                                   | ± 0.02%FS                                           |
| Hysteresis                                     | ± 0.02%FS                                           |
| Reapeatably                                    | ± 0.01%FS                                           |
| Creep(30minutes)                               | ± 0.02%FS                                           |
| Zero Balance                                   | ± 1.00%FS                                           |
| Temperature Effect on Zero                     | ± 0.02%FS/10°C                                      |
| Temperature Effect on Output                   | ± 0.02%FS/10°C                                      |
| Input Resistance (Ω)                           | 410 ± 15                                            |
| Output Resistance (Ω)                          | $350 \pm 3$                                         |
| Insulation Resistance                          | ≥ 5000M Ω                                           |
| Exciting Voltage                               | 10V(DC/AC)                                          |
| Compensated Temperature Range                  | -10°C to +50°C                                      |
| Operating Temperature Range                    | -20°C to +60°C                                      |
| Safe Overload                                  | 120%FS                                              |
| Cable                                          | φ5.4x3m                                             |
| Cable Colour Code                              | Input: Red (+) Black (-)Output: Green (+) White (-) |