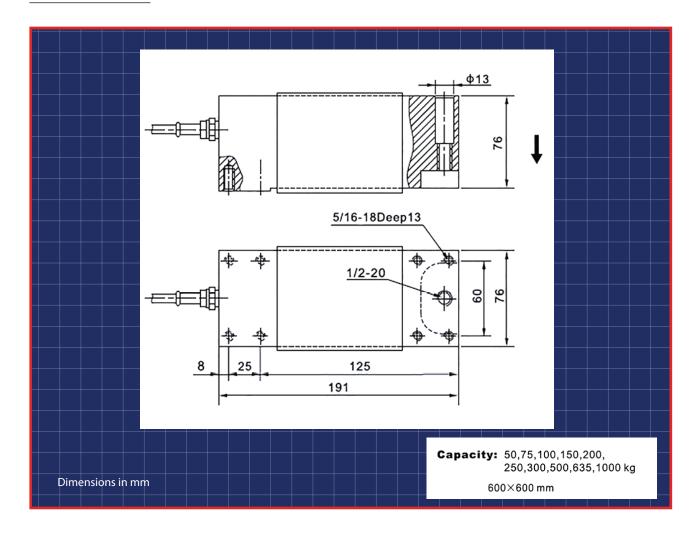

M Ω                                           |
| Exciting Voltage                               | 10V(DC/AC)                                          |
| Compensated Temperature Range                  | -10°C to +50°C                                      |
| Operating Temperature Range                    | -20°C to +60°C                                      |
| Safe Overload                                  | 120%FS                                              |
| Cable                                          | φ5.4x3m                                             |
| Cable Colour Code                              | Input: Red (+) Black (-)Output: Green (+) White (-) |

Brochure: 150920 Version: 140820





Weighing Systems / Load Cell

# **APE-5 Single Point Load Cell**

#### DIMENSIONS



Brochure: 150920 Version: 140820





Weighing Systems / Load Cell

## **APE-5 Single Point Load Cell**

#### ■ AWE - THE BEST IN THE BUSINESS

AWE has built a reputation in providing world class products and services to customers from a wide range of industries for many unique applications. All the products come with AWE Quality Guarantee- giving you the assurance that they have been tested to meet or exceed the specifications and requirements of your application. At AWE, it's more than just delivering perfectly-designed equipment, it also requires a team of dedicated people who will back you up with great service and support. Any servicing, installation and technical support issues you encounter can be addressed either onsite or remotely by our engineers and tradesmen who carry qualifi