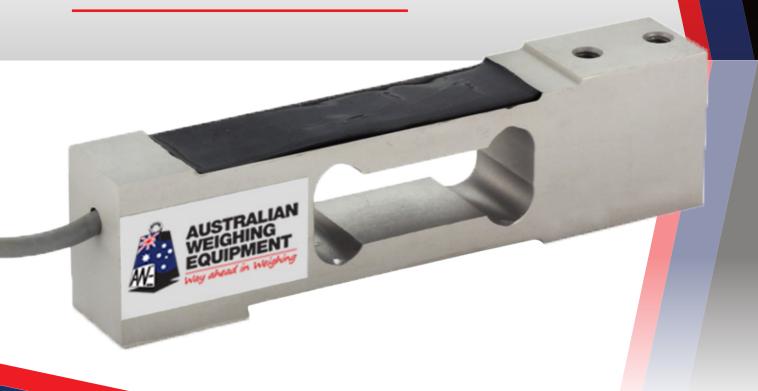

# **APE-2 Single Point Load Cell**

## **FEATURES**

- Box type single point loading structure
- Corner adjusted before delivery to ensur consistent output in stated load place
- Simple to install
- Easy to use
- Suitable for electronic platform body scale etc.