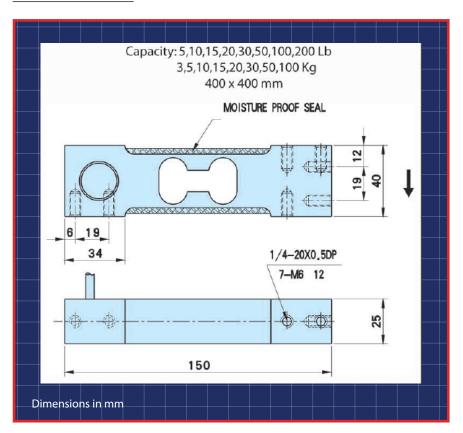

|
| Excitation Voltage            | 10V(DC/AC)                                         |
| Compensated Temperature Range | -10°C to +50°C                                     |
| Operating Temperature Range   | -20°C to +60°C                                     |
| Safe Overload                 | 120%FS                                             |
| Cable                         | Φ5×3m                                              |
| Cable Colour Code             | Input: Red(+) Black(-)<br>Output: Green(+) White(- |

## **FEATURES**

- Box type single point loading structure
- Corner adjusted before delivery to ensur consistent output in stated load place
- Simple to install
- Easy to use
- Suitable for electronic platform body scale etc.

## DIMENSIONS



Brochure: 150920 Version: 140820





Weighing Systems / Load Cell

# **APE-2 Single Point Load Cell**

## ■ AWE - THE BEST IN THE BUSINESS

AWE has built a reputation in providing world class products and services to customers from a wide range of industries for many unique applications. All the products come with AWE Quality Guarantee- giving you the assurance that they have been tested to meet or exceed the specifications and requirements of your application. At AWE, it's more than just delivering perfectly-designed equipment, it also requires a team of dedicated people who will back you up with great service and support. Any servicing, installation and technical support issues you encounter can be addressed either onsite or remotely by our engineers and tradesmen who carry qualificat