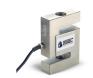

# **APE-2 Single Point Load Cell**

# **SPECIFICATIONS**

| Rated Output(mV/V)            | 2 ± 0.2                                            |
|-------------------------------|----------------------------------------------------|
| Nonlinearity                  | ± 0.02%FS                                          |
| Hysteresis                    | ± 0.02%FS                                          |
| Repeatability                 | ± 0.01%FS                                          |
| Creep(30minutes)              | ± 0.02%FS                                          |
| Zero Balance                  | ± 1.00%FS                                          |
| Temperature Effect on Zero    | ±0.02%FS/10℃                                       |
| Temperature Effect on Output  | ±0.02%FS/10℃                                       |
| Input Resistance(Ω)           | 410 ± 10                                           |
| Output Resistance(Ω)          | 350±3                                              |
| Insulation Resistance         | ≥5000M Ω                                           |
| Excitation Voltage            | 10V(DC/AC)                                         |
| Compensated Temperature Range | -10°C to +50°C                                     |
| Operating Temperature Range   | -20°C to +60°C                                     |
| Safe Overload                 | 120%FS                                             |
| Cable                         | Φ5×3m                                              |
| Cable Colour Code             | Input: Red(+) Black(-)<br>Output: Green(+) White(- |

## **FEATURES**

- Box type single point loading structure
- Corner adjusted before delivery to ensur consistent output in stated load place
- Simple to install
- Easy to use
- Suitable for electronic platform body scale etc.