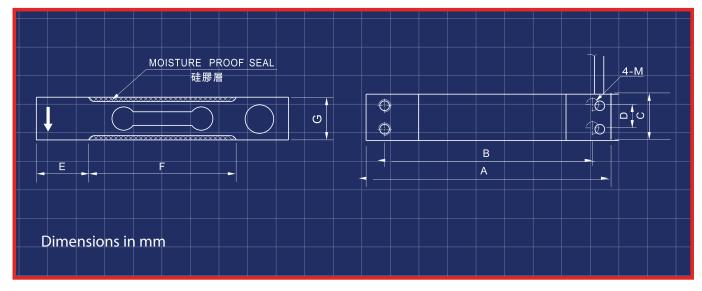

### DIMENSIONS

| Capacity | Size mm |       |      |      |      |      |      |    |  |
|----------|---------|-------|------|------|------|------|------|----|--|
| Kg       | Α       | В     | С    | D    | Е    | F    | G    | M  |  |
| 0.3-06   | 70.0    | 58.0  | 15.0 | 7.0  | 12.0 | 40.0 | 22.0 | M3 |  |
| 1-3      | 70.0    | 58.0  | 15.0 | 7.0  | 12.0 | 46.0 | 22.0 | M3 |  |
| 6-20     | 130.0   | 106.0 | 30.0 | 15.0 | 25.0 | 76.0 | 22.0 | M6 |  |
| 25-35    | 130.0   | 106.0 | 40.0 | 15.0 | 27.0 | 76.0 | 23.0 | M6 |  |
| 40-200   | 130.0   | 106.0 | 50.0 | 25.0 | 27.0 | 76.0 | 23.0 | M6 |  |
| 200-250  | 130.0   | 106.0 | 50.0 | 25.0 | 27.0 | 76.0 | 23.0 | M8 |  |