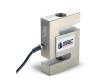

# APE-1 SINGLE POINT LOAD CELL

Weighing Systems / Load Cell

# **APE-1 Single Point Load Cell**

### SPECIFICATIONS

| Rated Output (mV/m)           | 1±0.01 (0.3-3kg) 2±0.1 (6-250kg)                    |
|-------------------------------|-----------------------------------------------------|
| Nonlinearity                  | ± 0.02%FS                                           |
| Hysteresis                    | ± 0.02%FS                                           |
| Reapeatably                   | ± 0.01%FS                                           |
| Creep(30minutes)              | ± 0.02%FS                                           |
| Zero Balance                  | ± 1.00%FS                                           |
| Temperature Effect on Zero    | ± 0.02%FS/10°C                                      |
| Temperature Effect on Output  | ± 0.02%FS/10°C                                      |
| Input Resistance ( $\Omega$ ) | 410 ± 15                                            |
| Output Resistance (Ω)         | $350 \pm 3$                                         |
| Insulation Resistance         | ≥ 5000M Ω                                           |
| Exciting Voltage              | 10V(DC/AC)                                          |
| Compensated Temperature Range | -10°C to +50°C                                      |
| Operating Temperature Range   | -20°C to +60°C                                      |
| Safe Overload                 | 120%FS                                              |
| Cable                         | φ4X0.4(3)m                                          |
| Cable Colour Code             | Input: Red (+) Black (-)Output: Green (+) White (-) |

### DIMENSIONS

| Capacity | Size mm |       |      |      |      |      |      |    |  |
|----------|---------|-------|------|------|------|------|------|----|--|
| Kg       | Α       | В     | С    | D    | Е    | F    | G    | M  |  |
| 0.3-06   | 70.0    | 58.0  | 15.0 | 7.0  | 12.0 | 40.0 | 22.0 | M3 |  |
| 1-3      | 70.0    | 58.0  | 15.0 | 7.0  | 12.0 | 46.0 | 22.0 | M3 |  |
| 6-20     | 130.0   | 106.0 | 30.0 | 15.0 | 25.0 | 76.0 | 22.0 | M6 |  |
| 25-35    | 130.0   | 106.0 | 40.0 | 15.0 | 27.0 | 76.0 | 23.0 | M6 |  |
| 40-200   | 130.0   | 106.0 | 50.0 | 25.0 | 27.0 | 76.0 | 23.0 | M6 |  |
| 200-250  | 130.0   | 106.0 | 50.0 | 25.0 | 27.0 | 76.0 | 23.0 | M8 |  |