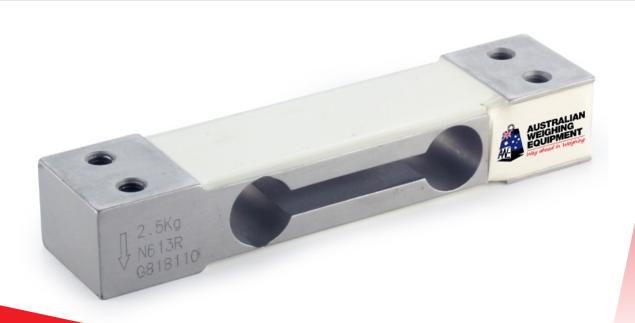

# **APE-1 Single Point Load Cell**

### SPECIFICATIONS

| Rated Output (mV/m)           | 1±0.01 (0.3-3kg) 2±0.1 (6-250kg)                    |
|-------------------------------|-----------------------------------------------------|
| Nonlinearity                  | ± 0.02%FS                                           |
| Hysteresis                    | ± 0.02%FS                                           |
| Reapeatably                   | ± 0.01%FS                                           |
| Creep(30minutes)              | ± 0.02%FS                                           |
| Zero Balance                  | ± 1.00%FS                                           |
| Temperature Effect on Zero    | ± 0.02%FS/10°C                                      |
| Temperature Effect on Output  | ± 0.02%FS/10°C                                      |
| Input Resistance ( $\Omega$ ) | 410 ± 15                                            |
| Output Resistance (Ω)         | $350 \pm 3$                                         |
| Insulation Resistance         | ≥ 5000M Ω                                           |
| Exciting Voltage              | 10V(DC/AC)                                          |
| Compensated Temperature Range | -10°C to +50°C                                      |
| Operating Temperature Range   | -20°C to +60°C                                      |
| Safe Overload                 | 120%FS                                              |
| Cable                         | φ4X0.4(3)m                                          |
| Cable Colour Code             | Input: Red (+) Black (-)Output: Green (+) White (-) |

### DIMENSIONS

| Capacity | Size mm |       |      |      |      |      |      |    |  |
|----------|---------|-------|------|------|------|------|------|----|--|
| Kg       | Α       | В     | С    | D    | Е    | F    | G    | M  |  |
| 0.3-06   | 70.0    | 58.0  | 15.0 | 7.0  | 12.0 | 40.0 | 22.0 | M3 |  |
| 1-3      | 70.0    | 58.0  | 15.0 | 7.0  | 12.0 | 46.0 | 22.0 | M3 |  |
| 6-20     | 130.0   | 106.0 | 30.0 | 15.0 | 25.0 | 76.0 | 22.0 | M6 |  |
| 25-35    | 130.0   | 106.0 | 40.0 | 15.0 | 27.0 | 76.0 | 23.0 | M6 |  |
| 40-200   | 130.0   | 106.0 | 50.0 | 25.0 | 27.0 | 76.0 | 23.0 | M6 |  |
| 200-250  | 130.0   | 106.0 | 50.0 | 25.0 | 27.0 | 76.0 | 23.0 | M8 |  |