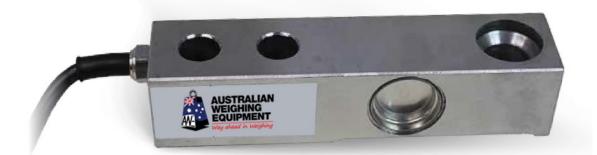

#### DESCRIPTION

**Description:** The AGX1 Shear Beam is our most popular Loadcell. It is available in Electroless Nickel Plated Tool Steel as standard or in grade 400 Stainless Steel. It has generously sized attachment threads and through holes to allow the use of strong fixing bolts and ruggedly built attachments and mounts.

The AGX1 Laser\* welded seal construction assures users of its IP68 environment protection rating and provides a safe environment for the long term protection of its internal construction.

There are NMI approved models covered by certificate S526 for use in trade certified systems.