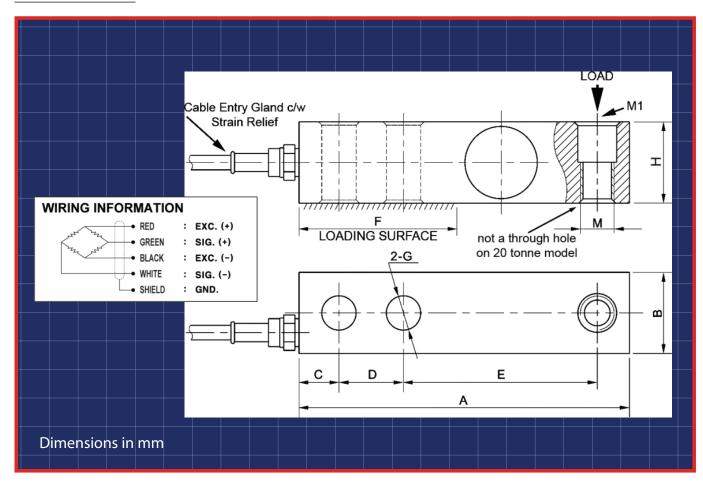

#### DIMENSIONS

| CAP kg      | A     | В    | C    | D    | E     | F   | G     | Н    | M1          | M              |
|-------------|-------|------|------|------|-------|-----|-------|------|-------------|----------------|
| 50-2,000    | 130   | 32   | 15.7 | 25.4 | 76.2  | 57  | Ø13.5 | 32   | Ø13.5 x 16d | M12x1.75       |
| 2,500-5,000 | 171.5 | 38   | 19.1 | 38   | 95.25 | 76  | Ø20   | 38   | Ø20 x 19d   | M18x1.5        |
| 10,000      | 222.3 | 50.8 | 25.4 | 50.8 | 123.8 | 102 | Ø26.2 | 50.8 | Ø26.2 x 25d | M24x2          |
|             |       |      |      |      |       |     |       |      |             |                |
| 20,000      | 318   | 70   | 32   | 89   | 159   | 153 | Ø34.0 | 82.5 | Ø38 x 24d   | (not a through |
|             |       |      |      |      |       |     |       |      |             | hole)          |