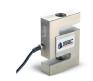

# AGX-1 SHEAR BEAM LOAD CELL

Weighing Systems / Load Cell

### **AGX1 Shear Beam Load Cell**

#### DESCRIPTION

**Description:** The AGX1 Shear Beam is our most popular Loadcell. It is available in Electroless Nickel Plated Tool Steel as standard or in grade 400 Stainless Steel. It has generously sized attachment threads and through holes to allow the use of strong fixing bolts and ruggedly built attachments and mounts.