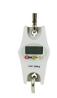

# **ALP Load Pin Load Cell**

### **SPECIFICATIONS**

| Cable Colour Code             | Input: Red(+) Black(-)<br>Output: Green(+) White( |
|-------------------------------|---------------------------------------------------|
| Cable                         | Ф5×3т                                             |
| Safe Overload                 | 120%FS                                            |
| Operating Temperature Range   | -20°C to +60°C                                    |
| Compensated Temperature Range | -10°C to +50°C                                    |
| Excitation Voltage            | 10V(DC/AC)                                        |
| Insulation Resistance         | ≥ 5000M Ω                                         |
| Output Resistance(Ω)          | 350 ±3                                            |
| Input Resistance(Ω)           | 385±10                                            |
| Temperature Effect on Output  | 0.10                                              |
| Temperature Effect on Zero    | 0.10                                              |
| Zero Balance                  | ± 1.00%FS                                         |
| Creep(30minutes)              | ± 0.05%FS                                         |
| Repeatability                 | ± 0.03%FS                                         |
| Hysteresis                    | ± 0.05%FS                                         |
| Nonlinearity                  | ± 0.05%FS                                         |
| Rated Output(mV/V)            | 1.5 ± 0.1                                         |