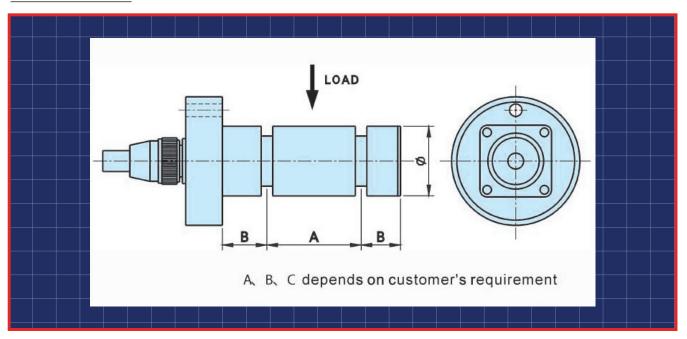

|
| Input Resistance(Ω)           | 385±10                                            |
| Temperature Effect on Output  | 0.10                                              |
| Temperature Effect on Zero    | 0.10                                              |
| Zero Balance                  | ± 1.00%FS                                         |
| Creep(30minutes)              | ± 0.05%FS                                         |
| Repeatability                 | ± 0.03%FS                                         |
| Hysteresis                    | ± 0.05%FS                                         |
| Nonlinearity                  | ± 0.05%FS                                         |
| Rated Output(mV/V)            | 1.5 ± 0.1                                         |

### DIMENSIONS



Brochure: 150920 Version: 140820





Weighing Systems / Load Cell

# **ALP Load Pin Load Cell**

#### ■ AWE - THE BEST IN THE BUSINESS

AWE has built a reputation in providing world class products and services to customers from a wide range of industries for many unique applications. All the products come with AWE Quality Guarantee- giving you the assurance that they have been tested to meet or exceed the specifications and requirements of your application. At AWE, it's more than just delivering perfectly-designed equipment, it also requires a team of dedicated people who will back you up with great service and support. Any servicing, installation and technical support issues you encounter can be addressed either onsite or remotely by our engineers and tradesmen who carry qualifications