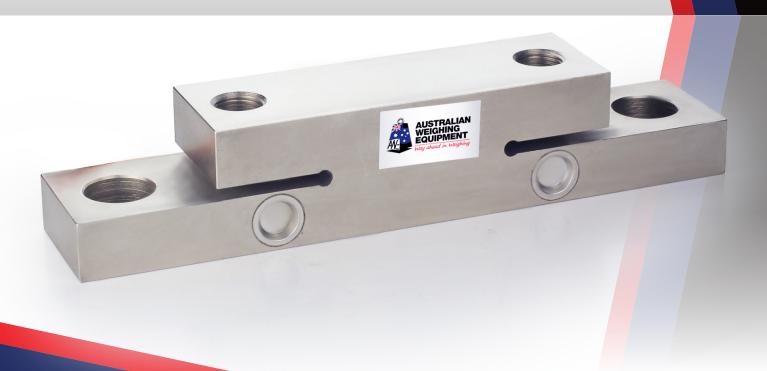

# AGF-2 DOUBLE SHEAR BEAM LOAD CELL

Designed with a unique floating bearing structure, self-resetting, good side force resistance and shock resistance. Moisture-proof sealed. Ideal for a hostile environment.

# **AGF-2 Double Shear Beam Load Cell**