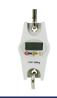

# AGF-2 DOUBLE SHEAR BEAM LOAD CELL

Designed with a unique floating bearing structure, self-resetting, good side force resistance and shock resistance. Moisture-proof sealed. Ideal for a hostile environment.

# **AGF-2 Double Shear Beam Load Cell**

### **SPECIFICATIONS**

| Cable Colour Code             | Input: Red(+) Black(-) Output: Green(+) White(-) |  |
|-------------------------------|--------------------------------------------------|--|
| Cable                         | Φ6×10m                                           |  |
| Safe Overload                 | 120%FS                                           |  |
| Operating Temperature Range   | -20°C +60°C                                      |  |
| Compensated Temperature Range | -10°C +50°C                                      |  |
| Excitation Voltage            | 10V(DC/AC)                                       |  |
| Insulation Resistance         | ≥ 5000MΩ                                         |  |
| Output Resistance(Ω)          | 700 ± 3                                          |  |
| Input Resistance(Ω)           | 700 ± 10                                         |  |
| Temperature Effect on Output  | ±0.02%FS/10°C                                    |  |
| Temperature Effect on Zero    | ±0.02%FS/10°C                                    |  |
| Zero Balance                  | ± 1.00%FS                                        |  |
| Creep(30minutes)              | ± 0.02%FS                                        |  |
| Repeatability                 | ± 0.01%FS                                        |  |
| Hysteresis                    | ± 0.02%FS                                        |  |
| Nonlinearity                  | ± 0.02%FS                                        |  |
| Rated Output(mV/V)            | $3.00 \pm 0.01$                                  |  |

### DIMENSIONS

| Capacity<br>KLb | Size mm |      |        |        |    |      |  |
|-----------------|---------|------|--------|--------|----|------|--|
|                 | Α       | В    | С      | D      | Е  | F    |  |
| 1-5             | 31.5    | 31.5 | 158.75 | 195.5  | 13 | 31.5 |  |
| 10-25           | 49.3    | 36.5 | 190.5  | 222.25 | 19 | 50.5 |  |
| 50-75           | 75      | 62   | 292.1  | 343    | 27 | 76.2 |  |

## **AGF-2 Double Shear Beam Load Cell**