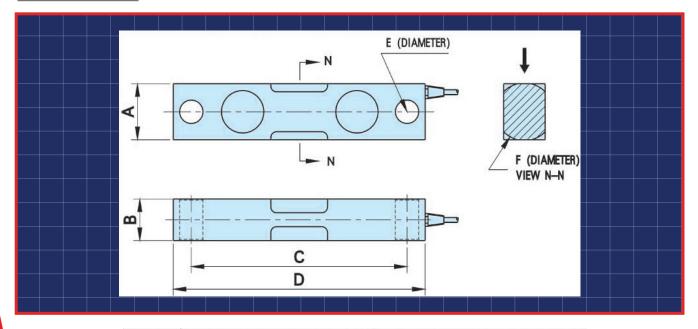

### DIMENSIONS

| Capacity<br>KLb | Size mm |      |        |        |    |      |  |
|-----------------|---------|------|--------|--------|----|------|--|
|                 | Α       | В    | С      | D      | Е  | F    |  |
| 1-5             | 31.5    | 31.5 | 158.75 | 195.5  | 13 | 31.5 |  |
| 10-25           | 49.3    | 36.5 | 190.5  | 222.25 | 19 | 50.5 |  |
| 50-75           | 75      | 62   | 292.1  | 343    | 27 | 76.2 |  |