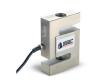

# AGF-2 DOUBLE SHEAR BEAM LOAD CELL

Designed with a unique floating bearing structure, self-resetting, good side force resistance and shock resistance. Moisture-proof sealed. Ideal for a hostile environment.

# **AGF-2 Double Shear Beam Load Cell**

### **SPECIFICATIONS**

| Cable Colour Code             | Input: Red(+) Black(-) Output: Green(+) White(-) |  |
|-------------------------------|--------------------------------------------------|--|
| Cable                         | Φ6×10m                                           |  |
| Safe Overload                 | 120%FS                                           |  |
| Operating Temperature Range   | -20°C +60°C                                      |  |
| Compensated Temperature Range | -10°C +50°C                                      |  |
| Excitation Voltage            | 10V(DC/AC)                                       |  |
| Insulation Resistance         | ≥ 5000MΩ                                         |  |
| Output Resistance(Ω)          | 700 ± 3                                          |  |
| Input Resistance(Ω)           | 700 ± 10                                         |  |
| Temperature Effect on Output  | ±0.02%FS/10°C                                    |  |
| Temperature Effect on Zero    | ±0.02%FS/10°C                                    |  |
| Zero Balance                  | ± 1.00%FS                                        |  |
| Creep(30minutes)              | ± 0.02%FS                                        |  |
| Repeatability                 | ± 0.01%FS                                        |  |
| Hysteresis                    | ± 0.02%FS                                        |  |
| Nonlinearity                  | ± 0.02%FS                                        |  |
| Rated Output(mV/V)            | $3.00 \pm 0.01$                                  |  |

### DIMENSIONS

| Capacity<br>KLb | Size mm |      |        |        |    |      |  |
|-----------------|---------|------|--------|--------|----|------|--|
|                 | Α       | В    | С      | D      | Е  | F    |  |
| 1-5             | 31.5    | 31.5 | 158.75 | 195.5  | 13 | 31.5 |  |
| 10-25           | 49.3    | 36.5 | 190.5  | 222.25 | 19 | 50.5 |  |
| 50-75           | 75      | 62   | 292.1  | 343    | 27 | 76.2 |  |

## **AGF-2 Double Shear Beam Load Cell**