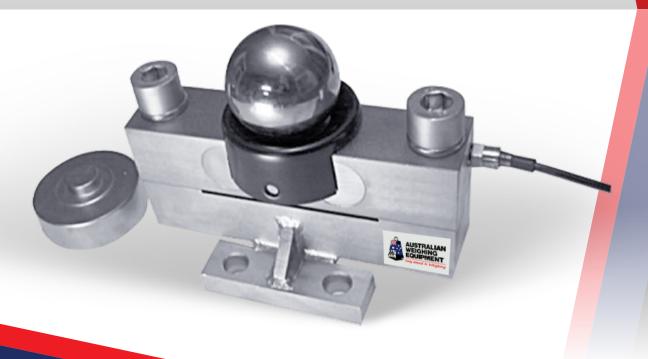

# AGF-1 DOUBLE SHEAR BEAM LOAD CELL

Unique bridge structure, cup and steel ball mounting. Self resetting and centering, side force resistance and shock resistance. Moisture proof sealed.

Weighing Systems / Load Cell

# **AGF-1 Double Shear Beam Load Cell**