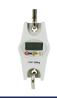

# AGF-1 DOUBLE SHEAR BEAM LOAD CELL

Unique bridge structure, cup and steel ball mounting. Self resetting and centering, side force resistance and shock resistance. Moisture proof sealed.

Weighing Systems / Load Cell

# **AGF-1 Double Shear Beam Load Cell**

#### SPECIFICATIONS

| Rated Output(mV/V)            | 2.00±0.01                                        |
|-------------------------------|--------------------------------------------------|
| Nonlinearity                  | ± 0.02%FS                                        |
| Hysteresis                    | ± 0.02%FS                                        |
| Repeatability                 | ± 0.01%FS                                        |
| Creep(30minutes)              | ± 0.02%FS                                        |
| Zero Balance                  | ± 1.00%FS                                        |
| Temperature Effect on Zero    | ±0.02%FS/10℃                                     |
| Temperature Effect on Output  | ±0.02%FS/10 ℃                                    |
| Input Resistance(Ω)           | 770±10                                           |
| Output Resistance(Ω)          | 700±3                                            |
| Insulation Resistance         | ≥ 5000MΩ                                         |
| Excitation Voltage            | 10V(DC/AC)                                       |
| Compensated Temperature Range | -10°C to +50°C                                   |
| Operating Temperature Range   | -20°C to +60°C                                   |
| Safe Overload                 | 120%FS                                           |
| Cable                         | Ф6×12m                                           |
| Cable Colour Code             | Input: Red(+) Black(-) Output: Green(+) White(-) |