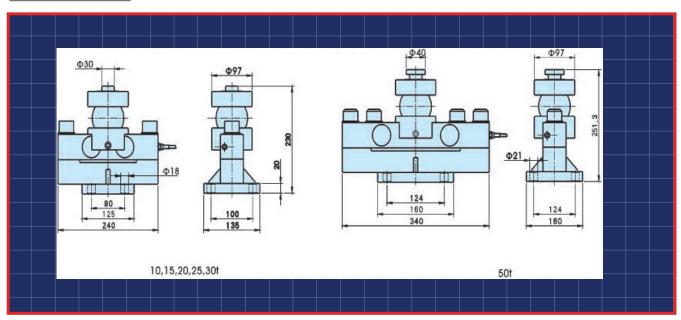

|
| Input Resistance(Ω)           | 770±10                                           |
| Output Resistance(Ω)          | 700±3                                            |
| Insulation Resistance         | ≥ 5000MΩ                                         |
| Excitation Voltage            | 10V(DC/AC)                                       |
| Compensated Temperature Range | -10°C to +50°C                                   |
| Operating Temperature Range   | -20°C to +60°C                                   |
| Safe Overload                 | 120%FS                                           |
| Cable                         | Ф6×12m                                           |
| Cable Colour Code             | Input: Red(+) Black(-) Output: Green(+) White(-) |

## DIMENSIONS



Brochure: 150920 Version: 140820





Weighing Systems / Load Cell

# **AGF-1 Double Shear Beam Load Cell**

#### ■ AWE - THE BEST IN THE BUSINESS

AWE has built a reputation in providing world class products and services to customers from a wide range of industries for many unique applications. All the products come with AWE Quality Guarantee- giving you the assurance that they have been tested to meet or exceed the specifications and requirements of your application. At AWE, it's more than just delivering perfectly-designed equipment, it also requires a team of dedicated people who will back you up with great service and support. Any servicing, installation and technical support issues you encounter can be addressed either onsite or remotely by our engineers and tradesmen who carry qua