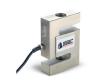

# AGF-1 DOUBLE SHEAR BEAM LOAD CELL

Unique bridge structure, cup and steel ball mounting. Self resetting and centering, side force resistance and shock resistance. Moisture proof sealed.

Weighing Systems / Load Cell

# **AGF-1 Double Shear Beam Load Cell**

#### SPECIFICATIONS

| Rated Output(mV/V)            | 2.00±0.01                                        |
|-------------------------------|--------------------------------------------------|
| Nonlinearity                  | ± 0.02%FS                                        |
| Hysteresis                    | ± 0.02%FS                                        |
| Repeatability                 | ± 0.01%FS                                        |
| Creep(30minutes)              | ± 0.02%FS                                        |
| Zero Balance                  | ± 1.00%FS                                        |
| Temperature Effect on Zero    | ±0.02%FS/10℃                                     |
| Temperature Effect on Output  | ±0.02%FS/10 ℃                                    |
| Input Resistance(Ω)           | 770±10                                           |
| Output Resistance(Ω)          | 700±3                                            |
| Insulation Resistance         | ≥ 5000MΩ                                         |
| Excitation Voltage            | 10V(DC/AC)                                       |
| Compensated Temperature Range | -10°C to +50°C                                   |
| Operating Temperature Range   | -20°C to +60°C                                   |
| Safe Overload                 | 120%FS                                           |
| Cable                         | Ф6×12m                                           |
| Cable Colour Code             | Input: Red(+) Black(-) Output: Green(+) White(-) |