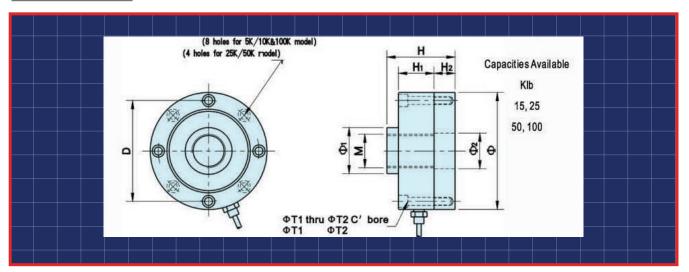

#### DIMENSIONS

| Capacity | Size:mm |       |      |                |         |      |       |                |      |          |
|----------|---------|-------|------|----------------|---------|------|-------|----------------|------|----------|
| Klb      | D       | Φ     | Φ,   | Φ <sub>2</sub> | М       | н    | Н,    | H <sub>2</sub> | T1   | T2       |
| 5-15     | 88.9    | 104.7 | 32   | 18             | 5/8-18  | 53.8 | 31.75 | 19             | 7.2  | 10.5×7.2 |
| 25-50    | 101.6   | 120.7 | 38.9 | 34             | M32×1.5 | 77.8 | 41.1  | 24             | 8.7  | 13.5×9.7 |
| 100      | 116.8   | 138   | 50.4 | 42             | M40×1.5 | 86.2 | 50.8  | 29             | 10.3 | 16.5×11  |