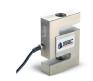

# **Chaser Bin Load Cell**

### ■ ABOUT THE CHASER BIN LOAD CELL

Chaser Bin Load Cells integrate with the hitch & axles bars of your chaser bins, allowing you to weigh your chaser bins on the go. Save time and fuel by having your own onboard weighing solution.