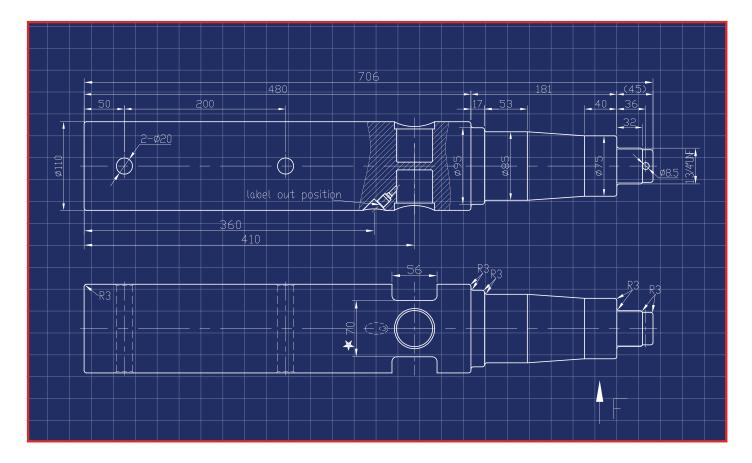

### ■ ABOUT THE CHASER BIN LOAD CELL

Chaser Bin Load Cells integrate with the hitch & axles bars of your chaser bins, allowing you to weigh your chaser bins on the go. Save time and fuel by having your own onboard weighing solution.

### SPECIFICATIONS

Brochure: 150920 Version: 140820