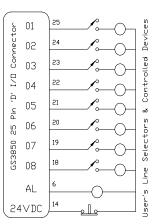

#### **OUTPUTS:**

Eight (8) User and One (1) Alarm Outputs Optically Isolated Open Collector, capable of sinking 1 Amp from 5VDC to 48VDC.

#### **INPUTS:**

Optically Isolated pulled up internally via current limiting 2.2K Ohm resistor to the 24VDC supply.

#### SUPPLY:

24 Volt DC Control Voltage supply, 640mA (8 Outputs x 80mA) current limited, isolated and indefinite short circuit protected.