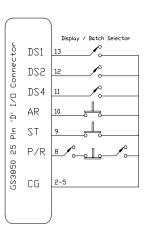

Users can configure the GS3850 to suit many applications, – select 8 lines / Set Points with individual In Flight compensation – select 2 Dual Speed feeder control lines with individual High and Low Tolerances, In Flight compensation and High Speed Feeder Cut Off settings or select various other combinations in between.

Up to Eleven GS3850's may be connected to an option 01 equipped GS1650Mk3 Digital Indicator or a GS2750 Set point Controller, via a low cost 3-wire 62.5K baud high speed serial interconnection. The GS3850 incorporates HSLE High Speed Linear Extrapolation at 300 samples per second for the ultimate in high speed batching precision.