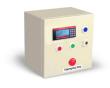

## ■ ABOUT THE GS3850 WEIGHT/SET POINT CONTROLLER

Use the GS3850 Controller in any application requiring set point alarms or weigh feeder controls. The GS3850 is a versatile, intelligent, user configurable low cost Set Point and Batch Weighing Controller.

#### **GENERAL:**

All metal silver enamel finished desk and panel mounting enclosure. 14mm high 7 segmented high intensity red LED display to a maximum of 19990.

Front: 198mm W x 96mm H Cut Out: 186mm W x 92mm H