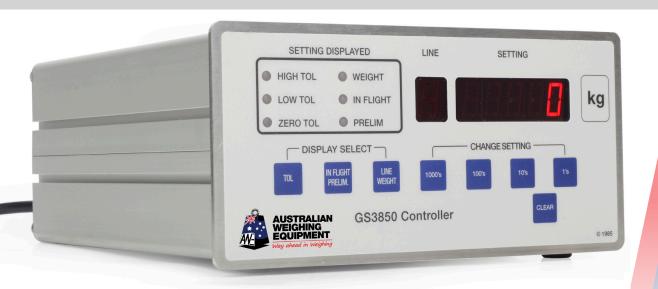

## ■ ABOUT THE GS3850 WEIGHT/SET POINT CONTROLLER

Use the GS3850 Controller in any application requiring set point alarms or weigh feeder controls. The GS3850 is a versatile, intelligent, user configurable low cost Set Point and Batch Weighing Controller.

Users can configure the GS3850 to suit many applications, – select 8 lines / Set Points with individual In Flight compensation – select 2 Dual Speed feeder control lines with individual High and Low Tolerances, In Flight compensation and High Speed Feeder Cut Off settings or select various other combinations in between.

#### **GENERAL:**

All metal silver enamel finished desk and panel mounting enclosure. 14mm high 7 segmented high intensity red LED display to a maximum of 19990.

Front: 198mm W x 96mm H Cut Out: 186mm W x 92mm H