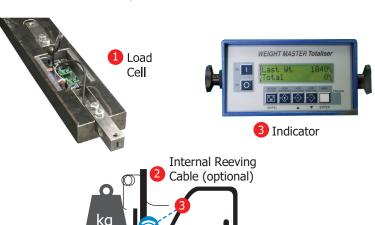

The digital indicator is mounted within easy reach and sight of the operator. Our solid state design is virtually maintenancefree with no moving parts, hydraulics or electro-mechanical devices to service. Priced right for your budget and built for applications just like yours, the benefit of this on-board scale certainly meets the demand of your workplace.

#### INDICATORS

- Smart Device Customisable to your requirements
- Safeweigh Low cost digital weigh only indicator
- Weightmaster Premium weight indicator with totalising, printing and data-logging functionality