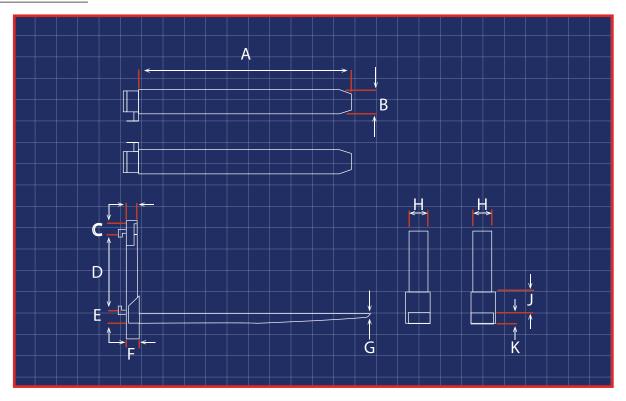

#### DIMENSIONS

|                                            | 2500KG* Capacity | 3000KG* Capacity | 5000KG* Capacity |
|--------------------------------------------|------------------|------------------|------------------|
| A Fork length                              | 1150             | 1150             | 1150             |
| B Fork width                               | 133              | 153              | 173              |
| C Height above carriage                    | 68               | 68               | 70               |
| D Height of carriage                       | 407              | 508              | 508              |
| E Fork drop** A/B                          | 76/152           | 76/203           | 76/203           |
| F Distance between carriage and stop plate | 80               | 80               | 100              |
| G Thickness of forktip                     | 15               | 15               | 15               |
| H Width of housing                         | 96               | 116              | 121              |
| I Width outside fork                       | 55               | 55               | 55               |
| J Height of stop plate                     | 90               | 90               | 90               |
| K Fork height                              | 58               | 58               | 73               |
| Weight per fork                            | 67kg             | 79kg             | 119kg            |