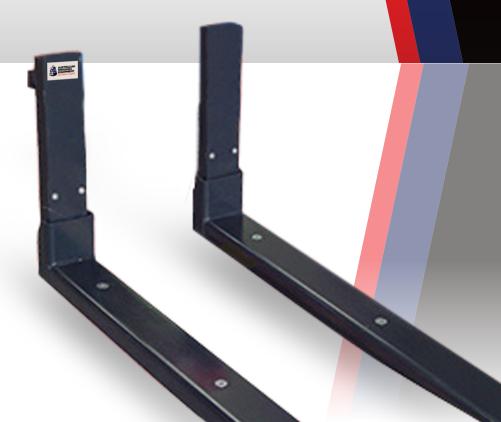

#### **ABOUT THE FORK TYNE WEIGHER**

The Forklift Tyne Weigher System is a great onboard weighing solution for forklifts, reach trucks and side loaders. It has a simple, easy-to-install design with a low price tag. Designed with accuracy and speed in mind, this system enables the operator to capture the weight of any given pallet or load picked up on the spot without having to deviate from their normal loading or unloading course. Capture the weight as you unload from a truck and be able to select the position on the racking- now, that's smart. Installation of the scale involves removing the existing fork tynes from the carriage and replacing with this unit.

The digital indicator is mounted within easy reach and sight of the operator. Our solid state design is virtually maintenancefree with no moving parts, hydraulics or electro-mechanical devices to service. Priced right for your budget and built for applications just like yours, the benefit of this on-board scale certainly meets the demand of your workplace.

- ShockBurst technology
- Compact and robust design
- Fits all makes of forklift trucks
- Max capacity: 2,500, 3,000 or 5,000 kg
- Runs 12 months on a single set of batteries or can be wired direct to power source