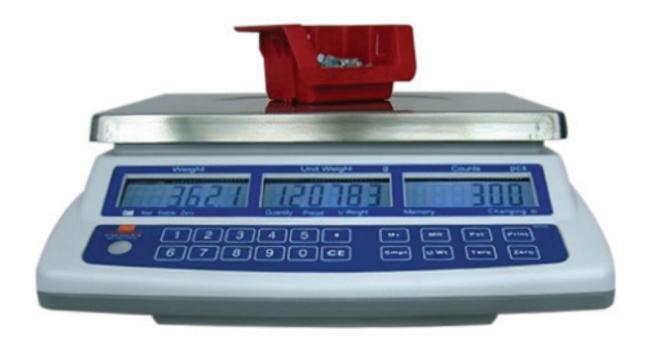

# **Wombat Counting Scale**

When it comes to counting small objects, the Wombat Counting Scale will increase productivity & reduce your labour costs. Manually counting small pieces can be time consuming and is prone to error. For more accurate and quicker stock inventory management, the Wombat Counting Scale is a must.

#### **FEATURES INCLUDE:**

- Capacities from 3kg to 30kg
- Stainless Steel Pan 300mm x 230mm
- Internal Resolution of 1/600,000 means you can accurately weigh very small items
- Responds quickly with accurate weights
- Application programs included: piece counting, preset tare, piece checking alarm, accumulation
- Battery provides up to 70 hours of continuous use (without backlight to save power)

The Wombat
Counting Scale
is the faster &
more accurate
way to count
small pieces

Weighing Systems / Industrial Weighing