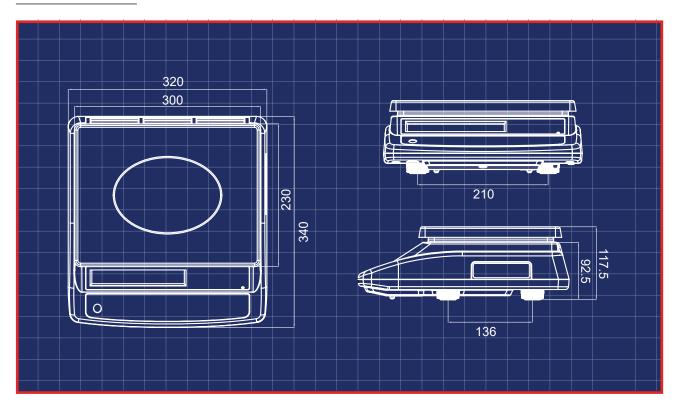

### DIMENSIONS

# SPECIFICATIONS

| Order Code     | WOMBAT-S2-3KG                                                    | WOMBAT-S2-6KG | WOMBAT-S2-15KG | WOMBAT-S2-30KG |
|----------------|------------------------------------------------------------------|---------------|----------------|----------------|
| Capacity       | 3kg                                                              | 6kg           | 15kg           | 30kg           |
| Resolution     | 0.1g                                                             | 0.2g          | 0.5g           | 1g             |
| Max Division   | 30,000d                                                          |               |                |                |
| Pan Size       | 230 x 300mm                                                      |               |                |                |
| Gross Weight   | 5kg                                                              |               |                |                |
| Display        | 20mm digit LCD display, with white LED backlight                 |               |                |                |
| Keyboard       | 20 keys (Membrane keyboard)                                      |               |                |                |
| Housing        | ABS Plastic                                                      |               |                |                |
| Power          | AC adapter (12V/500mA), Internal rechargeable battery (6V/3.2Ah) |               |                |                |
| ADC Update     | ≤1/10 second                                                     |               |                |                |
| Operating Temp | -10°C~+40°C                                                      |               |                |                |
| Approvals      | CE                                                               |               |                |                |