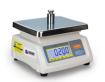

# WOMBAT COUNTING SCALE

- High accuracy for weighing small pieces
- Water resistant IP54 rating

Weighing Systems / Industrial Weighing

# **Wombat Counting Scale**

When it comes to counting small objects, the Wombat Counting Scale will increase productivity & reduce your labour costs. Manually counting small pieces can be time consuming and is prone to error. For more accurate and quicker stock inventory management, the Wombat Counting Scale is a must.

#### **FEATURES INCLUDE:**

- Capacities from 3kg to 30kg
- Stainless Steel Pan 300mm x 230mm
- Internal Resolution of 1/600,000 means you can accurately weigh very small items
- Responds quickly with accurate weights
- Application programs included: piece counting, preset tare, piece checking alarm, accumulation
- Battery provides up to 70 hours of continuous use (without backlight to save power)

The Wombat
Counting Scale
is the faster &
more accurate
way to count
small pieces

Weighing Systems / Industrial Weighing