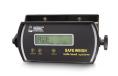

# WOMBAT COUNTING SCALE

- High accuracy for weighing small pieces
- Water resistant IP54 rating

Weighing Systems / Industrial Weighing

# **Wombat Counting Scale**

When it comes to counting small objects, the Wombat Counting Scale will increase productivity & reduce your labour costs. Manually counting small pieces can be time consuming and is prone to error. For more accurate and quicker stock inventory management, the Wombat Counting Scale is a must.

The Wombat
Counting Scale
is the faster &
more accurate
way to count
small pieces

Weighing Systems / Industrial Weighing