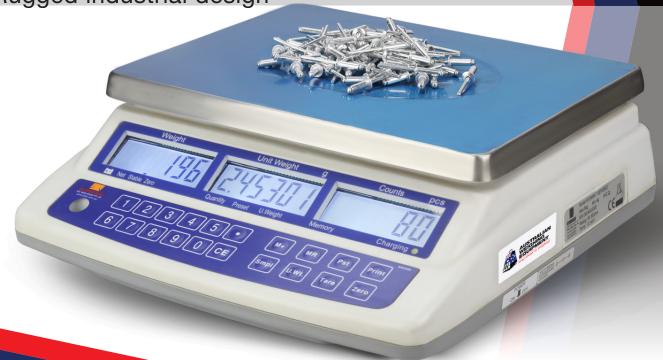

# **Wombat Counting Scale**

When it comes to counting small objects, the Wombat Counting Scale will increase productivity & reduce your labour costs. Manually counting small pieces can be time consuming and is prone to error. For more accurate and quicker stock inventory management, the Wombat Counting Scale is a must.

#### **FEATURES INCLUDE:**

- Capacities from 3kg to 30kg
- Stainless Steel Pan 300mm x 230mm
- Internal Resolution of 1/600,000 means you can accurately weigh very small items
- Responds quickly with accurate weights
- Application programs included: piece counting, preset tare, piece checking alarm, accumulation
- Battery provides up to 70 hours of continuous use (without backlight to save power)

The Wombat
Counting Scale
is the faster &
more accurate
way to count
small pieces

Weighing Systems / Industrial Weighing