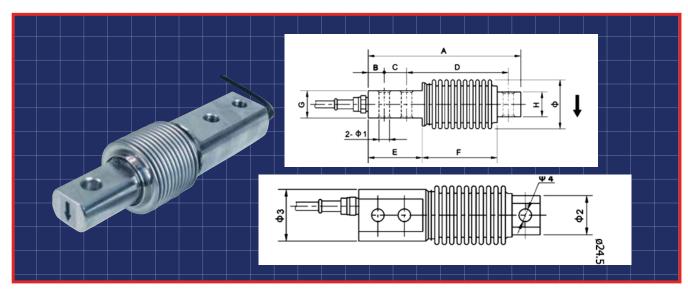

## SPECIFICATIONS

| Capacity | Size mm |    |    |     |    |    |    |    |    |     |    |    |      |
|----------|---------|----|----|-----|----|----|----|----|----|-----|----|----|------|
| kg       | Α       | В  | С  | D   | Е  | F  | G  | Н  | 0  | o1  | o2 | о3 | w4   |
| 10-200   | 123     | 13 | 18 | 82  | 46 | 58 | 22 | 20 | 41 | 8.5 | 26 | 35 | 8.5  |
| 300-1000 | 210     | 15 | 40 | 133 | 91 | 66 | 34 | 25 | 56 | 13  | 36 | 50 | 14.0 |