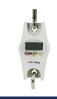

## **APE-7 Bending Beam Load Cell**

The APE-7 Stainless Steel IP68 Bending Beam load cell has been designed for long-term performance in harsh environments. Part of a wide range of high quality IP68 load cell environment rating, the AWE APE-7 Bending Beam is ruggedly built from the finest stainless steel used for load cell construction.

It allows the use of strong fastening bolts and ruggedly built attachments for secured mounts with its generously sized attachments and finely-bored through holes.

Compliant with Australian & International Standards of measurement, the APE-7 dimensions and mountings enable the easy replacement of other brands in most cases direct hole centres and outputs. Its laser-welded stainless steel construction provides an armor and shield to internal parts ensuring a hermetically sealed unit. It carries an IP68 environment protection rating with its welded seal construct.

The APE-7 load cell is adapted for long-term use and extremely durable to outlast any other competitor in the market today. Its versatility is in demand for weighing now and in the foreseeable future in Australia and across the globe.