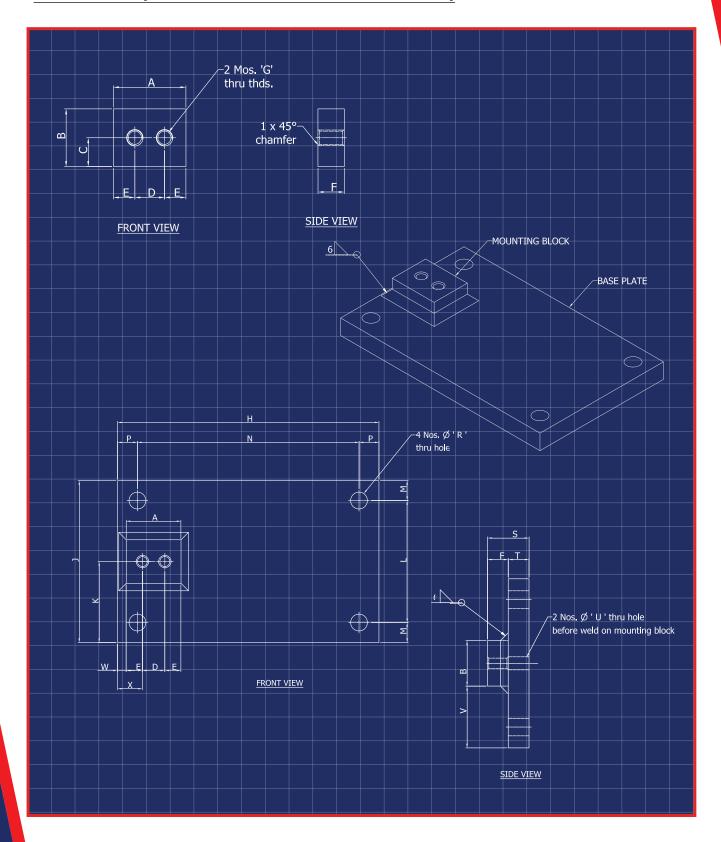

## ■ APE-7-000 (LOAD CELL MOUNT ASSY. PE-7 10-1000KG)

## ■ APE-7-003 (BASE PLATE ASSY. PE-7 10-1000KG)