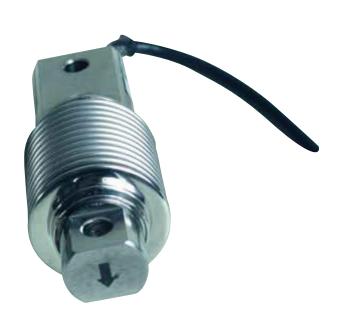

## **APE-7 Bending Beam Load Cell**

The APE-7 Stainless Steel IP68 Bending Beam load cell has been designed for long-term performance in harsh environments. Part of a wide range of high quality IP68 load cell environment rating, the AWE APE-7 Bending Beam is ruggedly built from the finest stainless steel used for load cell construction.

It allows the use of strong fastening bolts and ruggedly built attachments for secured mounts with its generously sized attachments and finely-bored through holes.

Compliant with Australian & International Standards of measurement, the APE-7 dimensions and mountings enable the easy replacement of other brands in most cases direct hole centres and outputs. Its laser-welded stainless steel construction provides an armor and shield to internal parts ensuring a hermetically sealed unit. It carries an IP68 environment protection rating with its welded seal construct.

## DESCRIPTION AND ORDERING

The A.W.E/Mechtronix APE-7 Stainless Steel IP68 Bending Beam load cells have been designed from the ground up to offer class leading long term performance in harsh environments. It is part of a very large range of high quality load cells manufactured by joint venture partners AWE and Mechtronix. The APE-7 Bending Beam is ruggedly built of the nest stainless steel used for load cell construction. - type 17-4PH. It has generously sized attachment through holes to allow the use of strong xing bolts and ruggedly built attachments and mounts. Its International "standard" dimensions and mountings enable the easy replacement of other brands with the APE-7.