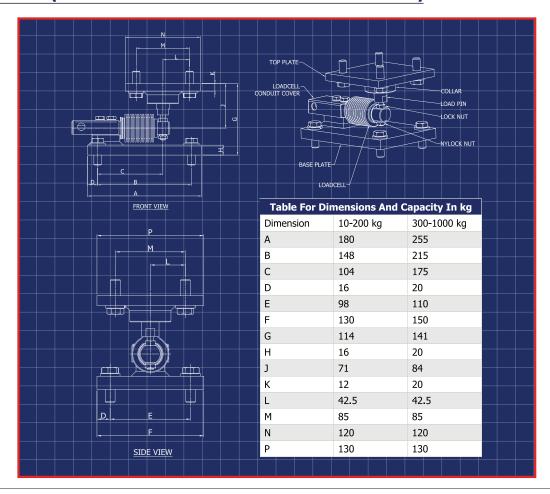

## ■ APE-7-000 (LOAD CELL MOUNT ASSY. PE-7 10-1000KG)

## ■ APE-7-003 (BASE PLATE ASSY. PE-7 10-1000KG)