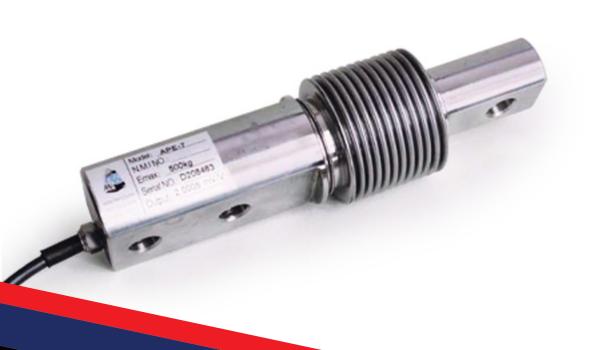

## **APE-7 Bending Beam Load Cell**

The APE-7 Stainless Steel IP68 Bending Beam load cell has been designed for long-term performance in harsh environments. Part of a wide range of high quality IP68 load cell environment rating, the AWE APE-7 Bending Beam is ruggedly built from the finest stainless steel used for load cell construction.

It allows the use of strong fastening bolts and ruggedly built attachments for secured mounts with its generously sized attachments and finely-bored through holes.

Compliant with Australian & International Standards of measurement, the APE-7 dimensions and mountings enable the easy replacement of other brands in most cases direct hole centres and outputs. Its laser-welded stainless steel construction provides an armor and shield to internal parts ensuring a hermetically sealed unit. It carries an IP68 environment protection rating with its welded seal construct.

## DESCRIPTION AND ORDERING

The A.W.E/Mechtronix APE-7 Stainless Steel IP68 Bending Beam load cells have been designed from the ground up to offer class leading long term performance in harsh environments. It is part of a very large range of high quality load cells manufactured by joint venture partners AWE and Mechtronix. The APE-7 Bending Beam is ruggedly built of the nest stainless steel used for load cell construction. - type 17-4PH. It has generously sized attachment through holes to allow the use of strong xing bolts and ruggedly built attachments and mounts. Its International "standard" dimensions and mountings enable the easy replacement of other brands with the APE-7.