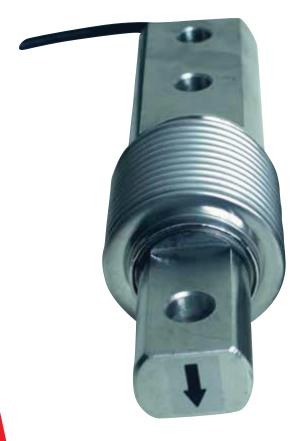

## **APE-7 Bending Beam Load Cell**

The APE-7 Stainless Steel IP68 Bending Beam load cell has been designed for long-term performance in harsh environments. Part of a wide range of high quality IP68 load cell environment rating, the AWE APE-7 Bending Beam is ruggedly built from the finest stainless steel used for load cell construction.

It allows the use of strong fastening bolts and ruggedly built attachments for secured mounts with its generously sized attachments and finely-bored through holes.

Compliant with Australian & International Standards of measurement, the APE-7 dimensions and mountings enable the easy replacement of other brands in most cases direct hole centres and outputs. Its laser-welded stainless steel construction provides an armor and shield to internal parts ensuring a hermetically sealed unit. It carries an IP68 environment protection rating with its welded seal construct.

## DESCRIPTION AND ORDERING

The A.W.E/Mechtronix APE-7 Stainless Steel IP68 Bending Beam load cells have been designed from the ground up to offer class leading long term performance in harsh environments. It is part of a very large range of high quality load cells manufactured by joint venture partners AWE and Mechtronix. The APE-7 Bending Beam is ruggedly built of the nest stainless steel used for load cell construction. - type 17-4PH. It has generously sized attachment through holes to allow the use of strong xing bolts and ruggedly built attachments and mounts. Its International "standard" dimensions and mountings enable the easy replacement of other brands with the APE-7.