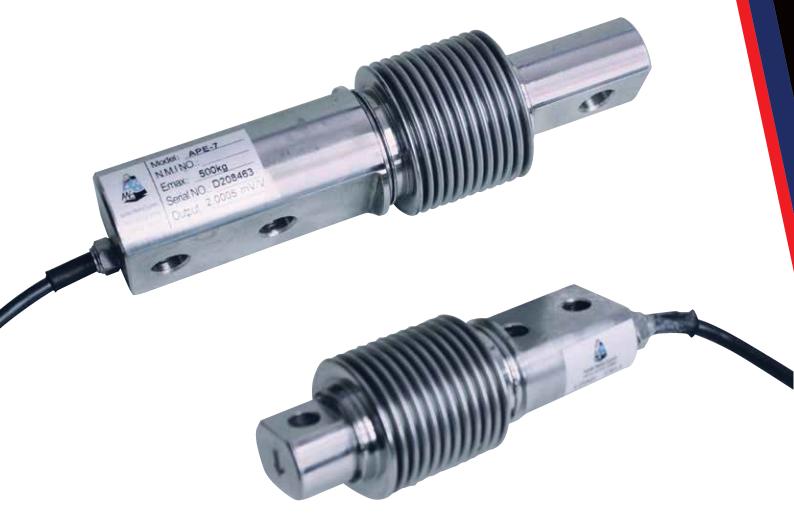

## **APE-7 Bending Beam Load Cell**

The APE-7 Stainless Steel IP68 Bending Beam load cell has been designed for long-term performance in harsh environments. Part of a wide range of high quality IP68 load cell environment rating, the AWE APE-7 Bending Beam is ruggedly built from the finest stainless steel used for load cell construction.

It allows the use of strong fastening bolts and ruggedly built attachments for secured mounts with its generously sized attachments and finely-bored through holes.

Compliant with Australian & International Standards of measurement, the APE-7 dimensions and mountings enable the easy replacement of other brands in most cases direct hole centres and outputs. Its laser-welded stainless steel construction provides an armor and shield to internal parts ensuring a hermetically sealed unit. It carries an IP68 environment protection rating with its welded seal construct.

## DESCRIPTION AND ORDERING

The A.W.E/Mechtronix APE-7 Stainless Steel IP68 Bending Beam load cells have been designed from the ground up to offer class leading long term performance in harsh environments. It is part of a very large range of high quality load cells manufactured by joint venture partners AWE and Mechtronix. The APE-7 Bending Beam is ruggedly built of the nest stainless steel used for load cell construction. - type 17-4PH. It has generously sized attachment through holes to allow the use of strong xing bolts and ruggedly built attachments and mounts. Its International "standard" dimensions and mountings enable the easy replacement of other brands with the APE-7.