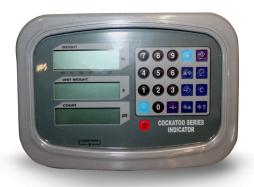

#### **■ TRADE OR NON TRADE INDICATORS**

**Trade Indicators** 

Non Trade Indicators

Cockatoo

- Drives up to 8 load cells
- Easy to read large 6 digits LCD display, 30 mm height supported with auto backlight
- Selectable weight unit: Kg, g, lb, pcs, %
- Auto zero tracking and digit intensity filtering in comply with various operating conditions
- One-touch and three point linear calibration functions to maintain accuracy
- Auto weighing calibration in different applicable settings
- Tare and pre-tare functions
- 20 accumulation, piece counting, percentage weighing, serial sequence can be summed and recorded
- Options: dual way RS232, 2 relay interfaces, connecting computer, compact printer, thermal printer
- Drives up to 8 load cells
- Easy to read large 6 digits LCD display, 30 mm height supported with auto backlight
- Selectable weight unit: Kg, g, lb, pcs, %
- Auto zero tracking and digit intensity filtering in comply with various operating conditions
- One-touch and three point linear calibration functions to maintain accuracy
- Auto weighing calibration in different applicable settings
- Tare and pre-tare functions
- Large LCD display with backlight
- Rechargeable Battery or Mains Powered
- Quick and Accurate Weighing
- Weigh, Count and Accumulation Functions
- Optional RS-232 Communication