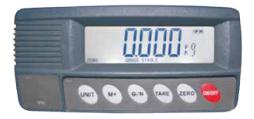

#### **■ TRADE OR NON TRADE INDICATORS**

**Trade Indicators** 

Non Trade Indicators

Cockatoo

- Drives up to 8 load cells
- Easy to read large 6 digits LCD display, 30 mm height supported with auto backlight
- Selectable weight unit: Kg, g, lb, pcs, %
- Auto zero tracking and digit intensity filtering in comply with various operating conditions
- One-touch and three point linear calibration functions to maintain accuracy
- Auto weighing calibration in different applicable settings
- Tare and pre-tare functions
- 20 accumulation, piece counting, percentage weighing, serial sequence can be summed and recorded
- Options: dual way RS232, 2 relay interfaces, connecting computer, compact printer, thermal printer
- Drives up to 8 load cells
- Easy to read large 6 digits LCD display, 30 mm height supported with auto backlight
- Selectable weight unit: Kg, g, lb, pcs, %
- Auto zero tracking and digit intensity filtering in comply with various operating conditions
- One-touch and three point linear calibration functions to maintain accuracy
- Auto weighing calibration in different applicable settings
- Tare and pre-tare functions
- Large LCD display with backlight
- Rechargeable Battery or Mains Powered
- Quick and Accurate Weighing
- Weigh, Count and Accumulation Functions
- Optional RS-232 Communication