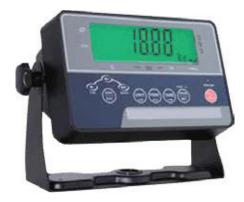

#### **■ TRADE OR NON TRADE INDICATORS**

**Trade Indicators** 

Non Trade Indicators

Cockatoo

- Drives up to 8 load cells
- Easy to read large 6 digits LCD display, 30 mm height supported with auto backlight
- Selectable weight unit: Kg, g, lb, pcs, %
- Auto zero tracking and digit intensity filtering in comply with various operating conditions
- One-touch and three point linear calibration functions to maintain accuracy
- Auto weighing calibration in different applicable settings
- Tare and pre-tare functions
- 20 accumulation, piece counting, percentage weighing, serial sequence can be summed and recorded
- Options: dual way RS232, 2 relay interfaces, connecting computer, compact printer, thermal printer
- Drives up to 8 load cells
- Easy to read large 6 digits LCD display, 30 mm height supported with auto backlight
- Selectable weight unit: Kg, g, lb, pcs, %
- Auto zero tracking and digit intensity filtering in comply with various operating conditions
- One-touch and three point linear calibration functions to maintain accuracy
- Auto weighing calibration in different applicable settings
- Tare and pre-tare functions
- Large LCD display with backlight
- Rechargeable Battery or Mains Powered
- Quick and Accurate Weighing
- Weigh, Count and Accumulation Functions
- Optional RS-232 Communication