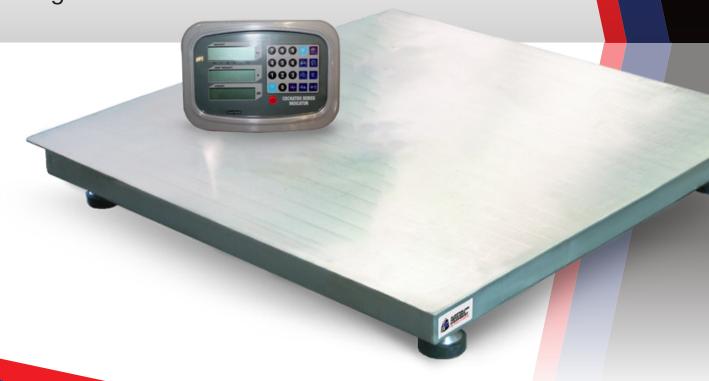

# STINGRAY SERIES PLATFORM SCALE

- Heavy duty
- High overload capacity
- Aligns on uneven floor

Weighing Systems / Industrial Weighing

#### ■ ABOUT THE STINGRAY PLATFORM SCALE

AWE's Stingray Series of heavy-duty platform scales provide floor scale models of proven durability and strength. Capable of withstanding punishing shocks and severe weight loads, the Stingray Series offers industrial strength quality ideal for factories, manufacturing plants or rugged outdoor sites operating round-the-clock.

It's reliability in accuracy and precision weighing of bulk goods showcase a prime candidate for your choice of heavy-duty floor scales. It's maintenance-free design has no flexures or moving parts but is portable enough for moving into any fixed position within your warehouse premises or in rough uneven terrain.

#### **■ FEATURES**

- Trade approved versions
- Above-ground or shallow pit installation
- Single piece design means maintenance free
- High overload capacity
- Hoseproof, with AGX Hermetically-sealed load cells
- High overload capacity
- Aligns on uneven floors
- No flexures or moving parts
- Biggest range of options and finishes industrial quality (foundry grade)
- Built to last, constructed from heavy duty Galvanised Steel or Stainless Steel
- Portable or fixed position
- Large range of options
- Market leading large industrial platform with 1000's Sold
- Various sizes to suit pallets, & drums
- Customisation available to suit your requirements