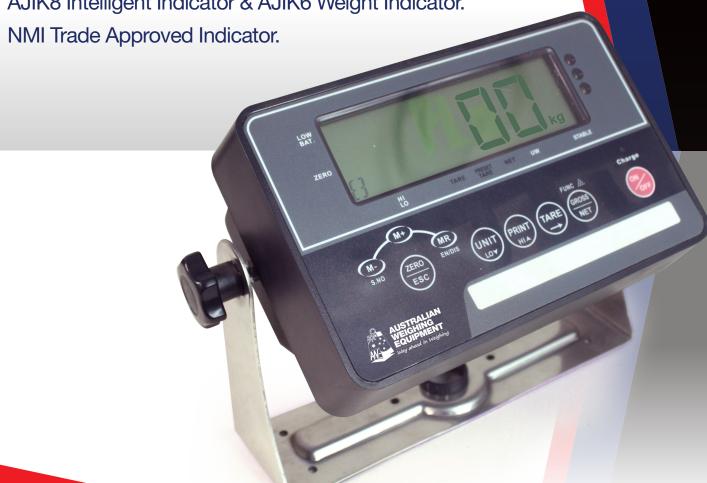

# **AJIK SERIES** INDICATOR

AJIK8 Intelligent Indicator & AJIK6 Weight Indicator.

#### ■ ABOUT THE AJIK SERIES INDICATOR

Way ahead in Weighing

The AJIK Series Indicator can drive up to 8 load cells. Easy to read large 6 digits LCD display, 30 mm height supported with auto backlight. Selectable weight unit: Kg, g, lb, pcs, %.

- Easy to read large LCD display with green LED backlight
- Can be ordered with IP66 Stainless Steel Casing or ABS Plastic Casing
- Dual channel as a standard feature for AJIK-8 (connection to larger platforms and floor scales)
- Zero / Tare / Weighing / Simple counting / Percent weighing Net / Gross / Accumulation / Serial No. / Check weighing functions
- Options: 2 Relay interfaces, 1 RS-232 interface 240VAC

#### FEATURES

- IP-66 (Only for Stainless steel model)
- You can select the Units: kg or g, pcs, %, to suit your work processes
- Auto power off function, so your batteries will last longer
- LCD with backlight function
- Simple counting and percentage functions
- Auto zero tracking function
- Hi / Lo weight checking
- Dual scale (only for AJIK-8 series)
- Printing, external Large display and PD through optional RS232
- Light tower through optional relay board