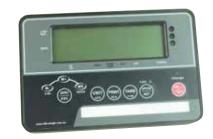

Stainless Steel Casing or ABS Plastic Casing
- Dual channel as a standard feature for AJIK-8 (connection to larger platforms and floor scales)
- Zero / Tare / Weighing / Simple counting / Percent weighing Net / Gross / Accumulation / Serial No. / Check weighing functions
- Options: 2 Relay interfaces, 1 RS-232 interface 240VAC



#### FEATURES

- IP-66 (Only for Stainless steel model)
- You can select the Units: kg or g, pcs, %, to suit your work processes
- Auto power off function, so your batteries will last longer
- LCD with backlight function
- Simple counting and percentage functions
- Auto zero tracking function
- Hi / Lo weight checking
- Dual scale (only for AJIK-8 series)
- Printing, external Large display and PD through optional RS232
- Light tower through optional relay board









Weighing Systems / Digital Indicators

## **AJIK Series Indicator**

#### ■ NMI TRADE APPROVAL

#### NMI S500 Australian Weighing Equipment Model AJIK-8CSB Digital Indicator

## Pattern: approved 18 July 2007

• An Australian Weighing Equipment model AJIK-8CSB single interval digital indicator.

## Variants: approved 18 July 2007

- 1. Model AJIK-6CSB which has fewer features than the pattern.
- 2. Models AJIK-8CAB and AJIK-6CAB which are in plastic housings. Technical Schedule No S500 describes the pattern and variants 1 & 2.

An Australian Weighing Equipment model AJIK-8CSB digital mass indicator (Table 1 and Figure 1) which may be configured to form part of a weighing instrument with a single weighing range of up to 6000 verification scale intervals as listed in Table 1

| Table