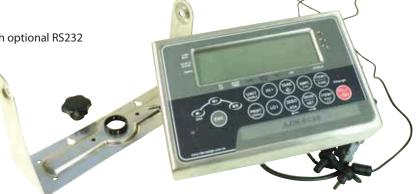

#### FEATURES

- IP-66 (Only for Stainless steel model)
- You can select the Units: kg or g, pcs, %, to suit your work processes
- Auto power off function, so your batteries will last longer
- LCD with backlight function
- Simple counting and percentage functions
- Auto zero tracking function
- Hi / Lo weight checking
- Dual scale (only for AJIK-8 series)
- Printing, external Large display and PD through optional RS232
- Light tower through optional relay board

AJIK6 CAB Indicator

Way ahead in Weighing