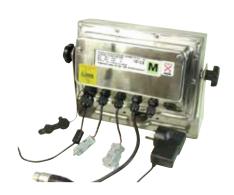

- Easy to read large LCD display with green LED backlight
- Can be ordered with IP66 Stainless Steel Casing or ABS Plastic Casing
- Dual channel as a standard feature for AJIK-8 (connection to larger platforms and floor scales)
- Zero / Tare / Weighing / Simple counting / Percent weighing Net / Gross / Accumulation / Serial No. / Check weighing functions
- Options: 2 Relay interfaces, 1 RS-232 interface 240VAC

#### FEATURES

- IP-66 (Only for Stainless steel model)
- You can select the Units: kg or g, pcs, %, to suit your work processes
- Auto power off function, so your batteries will last longer
- LCD with backlight function
- Simple counting and percentage functions
- Auto zero tracking function
- Hi / Lo weight checking
- Dual scale (only for AJIK-8 series)
- Printing, external Large display and PD through optional RS232
- Light tower through optional relay board