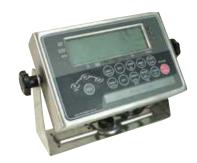

#### NMI S500 Australian Weighing Equipment Model AJIK-8CSB Digital Indicator

## Pattern: approved 18 July 2007

• An Australian Weighing Equipment model AJIK-8CSB single interval digital indicator.

## Variants: approved 18 July 2007

- 1. Model AJIK-6CSB which has fewer features than the pattern.
- 2. Models AJIK-8CAB and AJIK-6CAB which are in plastic housings. Technical Schedule No S500 describes the pattern and variants 1 & 2.

An Australian Weighing Equipment model AJIK-8CSB digital mass indicator (Table 1 and Figure 1) which may be configured to form part of a weighing instrument with a single weighing range of up to 6000 verification scale intervals as listed in Table 1