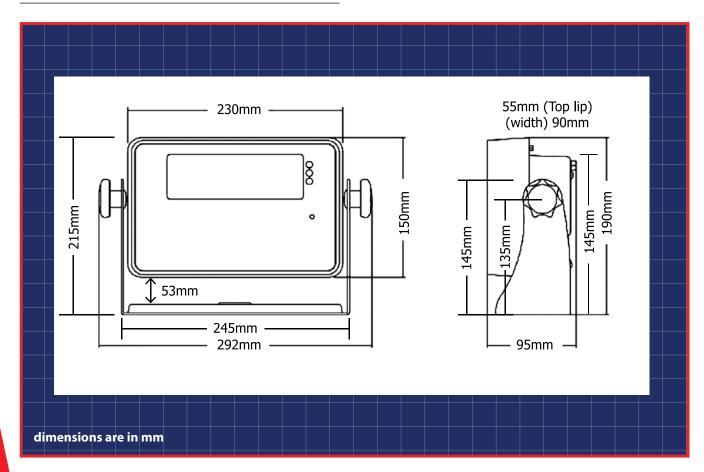

## **AJIK SERIES INDICATOR DIMENSION**

Weighing Systems / Digital Indicators

## **SPECIFICATIONS**

| Model                 | AJIK-6 CAB                                             | AJIK-6 CSB                             | AJIK-8 CAB                            | AJIK-8 CSB                             |  |
|-----------------------|--------------------------------------------------------|----------------------------------------|---------------------------------------|----------------------------------------|--|
| Housing               | ABS                                                    | Stainless Steel                        | ABS                                   | Stainless Steel                        |  |
| Resolution            | 1/30000                                                |                                        | 1/60000                               |                                        |  |
| Weighing units        | kg / g / lb / pcs / %                                  |                                        |                                       |                                        |  |
| Display               | 6 digits, 30mm digit height, green backlit LCD display |                                        |                                       |                                        |  |
| Dimension(mm)         | 250×150×90                                             |                                        |                                       |                                        |  |
| Weight(kg)            | Net weight: 2.5<br>Gross weight: 2.93                  | Net weight: 3.03<br>Gross weight: 3.46 | Net weight: 2.5<br>Gross weight: 2.93 | Net weight: 3.03<br>Gross weight: 3.46 |  |
| Power supply          | 9V/ 1A adaptor, or 6V/3Ah rechargeable battery         |                                        |                                       |                                        |  |
| Load cell excitation  | DC 5V, Up to 8×350 ohm load cells                      |                                        |                                       |                                        |  |
| <b>Operating Temp</b> | -5 ~ 40°C                                              |                                        |                                       |                                        |  |
| Certification         | OIML, CE                                               |                                        |                                       |                                        |  |
| <b>Power Supply</b>   | 9V / A1 Adaptor, or 6V/3Ah rechargeable battery        |                                        |                                       |                                        |  |
| IP Rating             | САВ                                                    | CSB                                    | CBS                                   | CSB                                    |  |