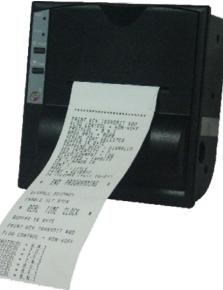

## ■ REPORTING ADD ONS

 $\blacksquare$  PRINTERS  $\rightarrow$ 

Print tickets for customer and office records