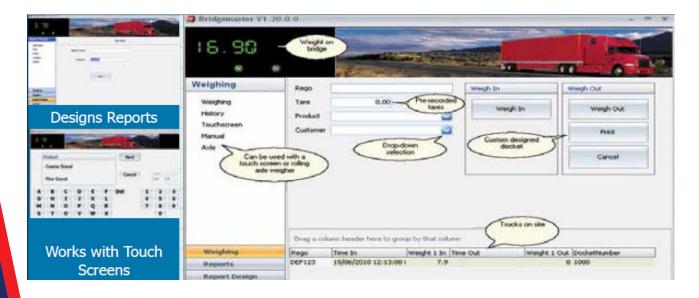

## ■ REPORTING ADD ONS

 $\blacksquare$  PRINTERS  $\rightarrow$ 

Print tickets for customer and office records

#### ■ ACCOUNTING SYSTEM INTERFACING SOFTWARE

We can customise software to suit your specific requirements:

- Records weights into databases
- Integrates with your accounting package
- Print invoices and dockets
- Meets EPA requirements
- Stores transaction history
- Manned & unmanned computer solutions
- Send reports to email via CSV, PDF, TXT with formats of your choice. Fully customisable.
   Similar functionality you get with MS Access or SQL Databases.
- Print reports on the fly

Our software solutions will help streamline your business at the weighbridge and in the admin office

### • TRUCK FLEET MANAGEMENT SOFTWARE $\psi$

More software customisation options available. Talk to our consultants about your specific requirements so we can find the best software features to connect your weighbridge and business.

- Drivers & Operators can enter details of loads
- Take pictures of weighed vehicle
- Linked to a video camera every vehicle weighed can be photographed for visual confirmation

Weighing Equipment / Weighbridges