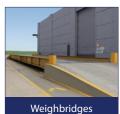

# FREIGHT-WEIGH ABOVE GROUND WEIGHBRIDGE

- Strong designTrade approved
- Customised to your needs

Weighing Equipment / Weighbridges

## Freight-Weigh Weighbridge

- cross-braced every 5 metres to prevent twisting, and strong 8mm welds
- Galvanised steel frames and components to prevent corrosion
- Weatherproof hermetically sealed load cells made of 17-4PH stainless steel
- 150mm clearance underneath weighbridge allows access for cleaning
- **NMI Trade Approved**
- Steel or concrete deck options
- Can have split decks for axle weighing on 4.5t p/axles trucks
- Weighbridge can be customised to your business needs with an availability of several add-on accessories

# Semi-permanent, strong weighbridge at a lower cost than inground installation