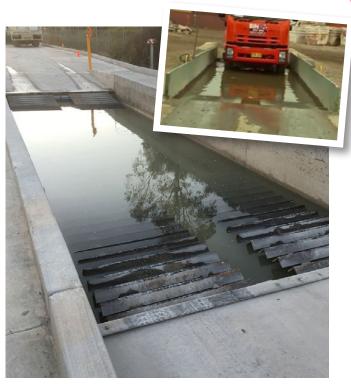

#### QUALITY CONTROL ADD-ONS

■ WHEEL WASHERS →
Wash any contaminants off wheels of vehicles entering and leaving the site

■ WIRELESS LINK TO FRONT END LOADERS ↓
Send recorded data from the bucket to the cab, or to the weighbridge office

# Comply with EPA regulations -

wheel washers minimise contaminants entering your site or soiling public roads exiting your site