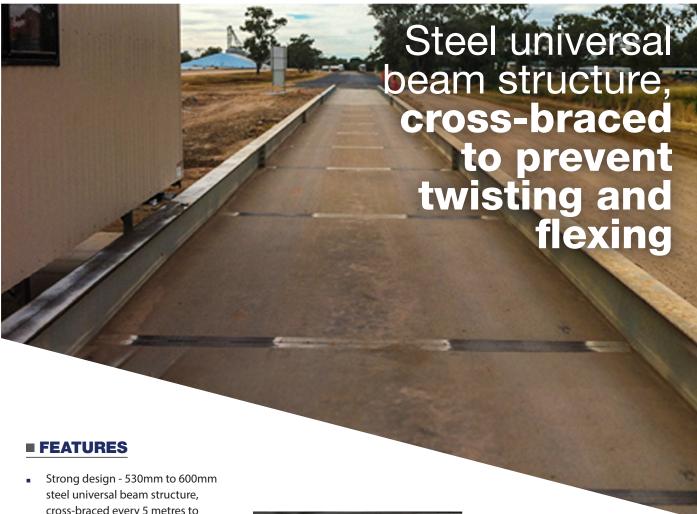

## Freight-Weigh Weighbridge

- cross-braced every 5 metres to prevent twisting, and strong 8mm welds
- Galvanised steel frames and components to prevent corrosion
- Weatherproof hermetically sealed load cells made of 17-4PH stainless steel
- 150mm clearance underneath weighbridge allows access for cleaning
- **NMI Trade Approved**
- Steel or concrete deck options
- Can have split decks for axle weighing on 4.5t p/axles trucks
- Weighbridge can be customised to your business needs with an availability of several add-on accessories