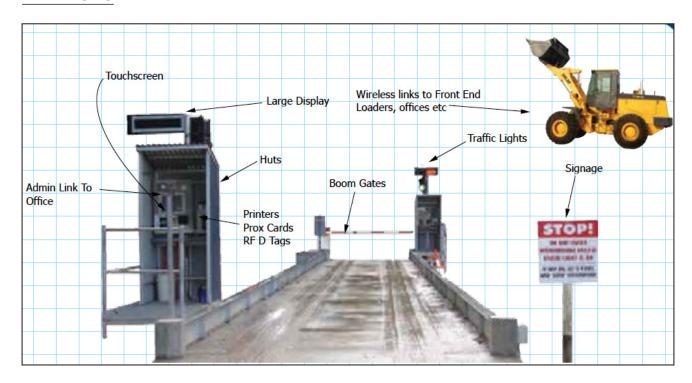

#### **SAFETY & TRAFFIC ADD ONS**

- SECURITY CAMERAS → Video all traffic entering and leaving your weighbridge
- TRAFFIC LIGHTS → Green and Red light to prompt drivers to enter or leave
- GUARD RAILS ↓ Safety precaution for vehicles and pedestrians
- BOOM GATES ↓ Control traffic entering and leaving the weighbridge

# Customise your weighbridge to increase safety & productivity

#### **DISPLAY ADD ONS**

- DIGITAL INDICATORS → Capture and view information from weighbridge
- LARGE REMOTE DISPLAYS ↓ Suitable for outdoor use and

Weighing Equipment / Weighbridges

#### QUALITY CONTROL ADD-ONS

■ WHEEL WASHERS →
Wash any contaminants off wheels of vehicles entering and leaving the site

■ WIRELESS LINK TO FRONT END LOADERS ↓
Send recorded data from the bucket to the cab, or to the weighbridge office

### ■ REMOTE MANAGEMENT ADD ONS

**► ■ DRIVER CONTROL STATIONS** 

Run unmanned sites - customisable for your business

■ CONTROL HUTS <a> □</a>

Built offsite and delivered to your site for quick and easy set-up

## ■ REPORTING ADD ONS

 $\blacksquare$  PRINTERS  $\rightarrow$ 

Print tickets for customer and office records