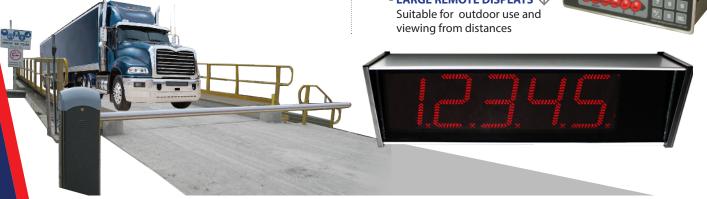

#### **DISPLAY ADD ONS**

- DIGITAL INDICATORS → Capture and view information from weighbridge
- LARGE REMOTE DISPLAYS ↓ Suitable for outdoor use and

Weighing Equipment / Weighbridges