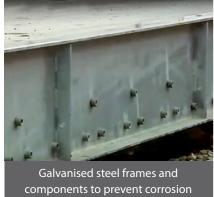

## Freight-Weigh Weighbridge

- cross-braced every 5 metres to prevent twisting, and strong 8mm welds
- Galvanised steel frames and components to prevent corrosion
- Weatherproof hermetically sealed load cells made of 17-4PH stainless steel
- 150mm clearance underneath weighbridge allows access for cleaning
- **NMI Trade Approved**
- Steel or concrete deck options
- Can have split decks for axle weighing on 4.5t p/axles trucks
- Weighbridge can be customised to your business needs with an availability of several add-on accessories