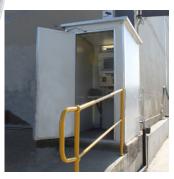

### ■ REMOTE MANAGEMENT ADD ONS

**► ■ DRIVER CONTROL STATIONS** 

Run unmanned sites - customisable for your business

■ CONTROL HUTS <a> □</a>

Built offsite and delivered to your site for quick and easy set-up