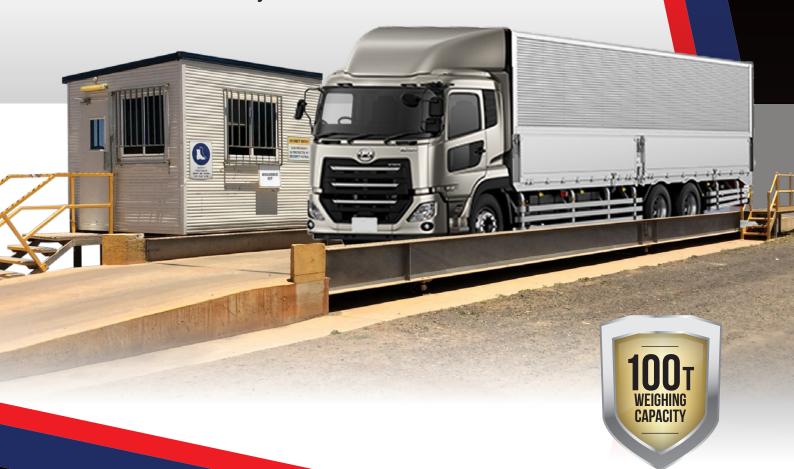

# FREIGHT-WEIGH ABOVE GROUND WEIGHBRIDGE

- Strong designTrade approved
- Customised to your needs

Weighing Equipment / Weighbridges

## Freight-Weigh Weighbridge

- cross-braced every 5 metres to prevent twisting, and strong 8mm welds
- Galvanised steel frames and components to prevent corrosion
- Weatherproof hermetically sealed load cells made of 17-4PH stainless steel
- 150mm clearance underneath weighbridge allows access for cleaning
- **NMI Trade Approved**
- Steel or concrete deck options
- Can have split decks for axle weighing on 4.5t p/axles trucks
- Weighbridge can be customised to your business needs with an availability of several add-on accessories

# Semi-permanent, strong weighbridge at a lower cost than inground installation