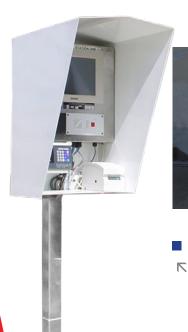

### ■ REMOTE MANAGEMENT ADD ONS

**► ■ DRIVER CONTROL STATIONS** 

Run unmanned sites - customisable for your business

■ CONTROL HUTS <a> □</a>

Built offsite and delivered to your site for quick and easy set-up