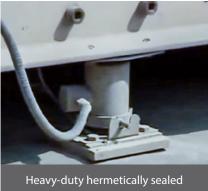

## Freight-Weigh Weighbridge

- cross-braced every 5 metres to prevent twisting, and strong 8mm welds
- Galvanised steel frames and components to prevent corrosion
- Weatherproof hermetically sealed load cells made of 17-4PH stainless steel
- 150mm clearance underneath weighbridge allows access for cleaning
- **NMI Trade Approved**
- Steel or concrete deck options
- Can have split decks for axle weighing on 4.5t p/axles trucks
- Weighbridge can be customised to your business needs with an availability of several add-on accessories