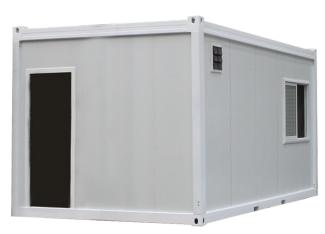

### ■ REMOTE MANAGEMENT ADD ONS

**► ■ DRIVER CONTROL STATIONS** 

Run unmanned sites - customisable for your business

■ CONTROL HUTS <a> □</a>

Built offsite and delivered to your site for quick and easy set-up