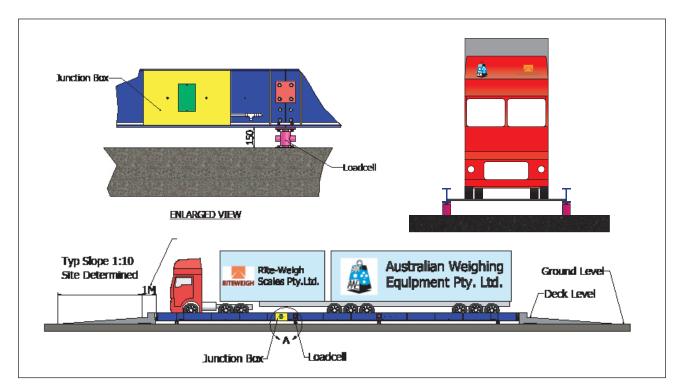

## Freight-Weigh Weighbridge

- cross-braced every 5 metres to prevent twisting, and strong 8mm welds
- Galvanised steel frames and components to prevent corrosion
- Weatherproof hermetically sealed load cells made of 17-4PH stainless steel
- 150mm clearance underneath weighbridge allows access for cleaning
- **NMI Trade Approved**
- Steel or concrete deck options
- Can have split decks for axle weighing on 4.5t p/axles trucks
- Weighbridge can be customised to your business needs with an availability of several add-on accessories

### **■ SPECS**

| Model                 | Single Deck and Multi Deck                                                                           |
|-----------------------|------------------------------------------------------------------------------------------------------|
| Maximum Axle Loading  | Single Axle 9 Tonne<br>Tandem Drive Axle 16.5 Tonne<br>Tri Drive Axle 20 Tonne                       |
| Designed Axle Spacing | 1.3 Metre                                                                                            |
| Standard Capacities   | 10 Tonne, 30 Tonne, 60 Tonne,<br>80 Tonne, 100 Tonne<br>- Other capacities available upon<br>request |
| Accuracy              | ± 10 KG, ± 20 KG, ± 50 KG                                                                            |
| Construction          | Galvanised Steel Installation                                                                        |

| Deck Construction                         | Steel or Concrete                                              |
|-------------------------------------------|----------------------------------------------------------------|
| Load Cell Mode                            | Titan Industrial Stainless Steel<br>(Hermetically sealed IP68) |
| Load Cell Capacity (each)                 | 20,000 KG, 40,000 KG, 45,000 KG                                |
| Sealing & Load Cell Cabling               | Rigid PVC & Flexible Steel Conduit                             |
| Digital Indicator                         | Gedge Instrument                                               |
| Design Loading                            | Designed to comply with RTA Axle load limits                   |
| <b>Ground Compaction</b>                  | 160 kPa required                                               |
| NMI Approved<br>(For Trade Version Decks) | Load cell Weighbridge 6B/206                                   |