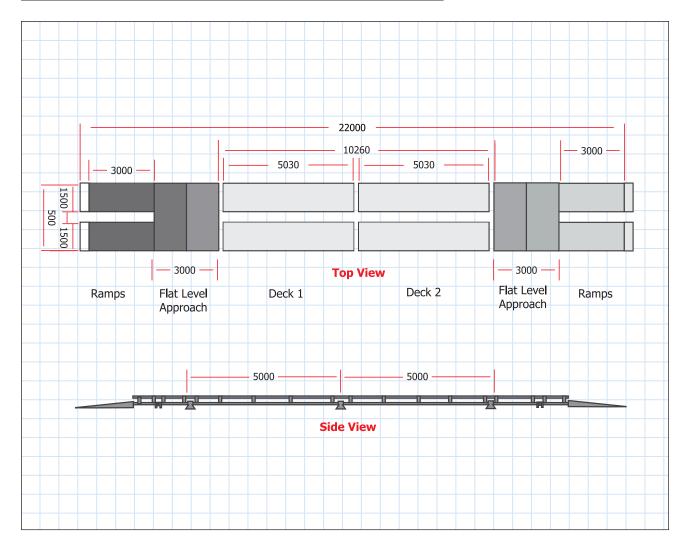

#### ■ DIMENSIONS / NMI approved portable weighbridge

#### **■ SPECS**

| Load cell                    | Titan-30T                               |
|------------------------------|-----------------------------------------|
| Load cell Capacity           | 30 Tonnes (Per Load cell)               |
| Overload Capacity            | 100%                                    |
| Weather Compensation         | -10°C to +50°C                          |
| Length Per Module            | 5000 mm                                 |
| Width Per Module:            | 1500 mm                                 |
| Weighbridge Accuracy:        | 20kg                                    |
| Weighbridge Capacity         | 40 Tonnes per module (up to 10 Modules) |
| Ramps (4 as Standard Length) | 3,000mm long 1,500mm wide               |
|                              |                                         |