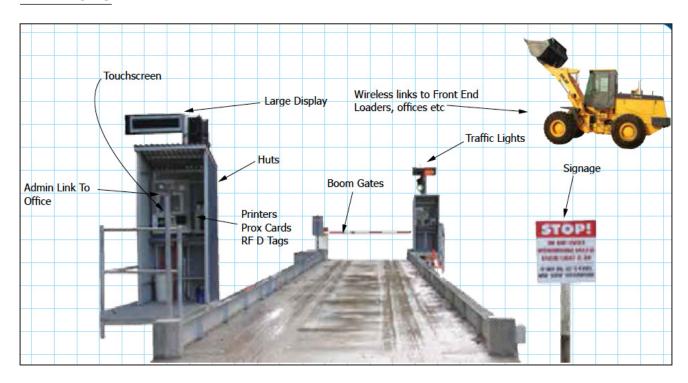

#### **SAFETY & TRAFFIC ADD ONS**

- SECURITY CAMERAS → Video all traffic entering and leaving your weighbridge
- TRAFFIC LIGHTS → Green and Red light to prompt drivers to enter or leave
- GUARD RAILS ↓ Safety precaution for vehicles and pedestrians
- BOOM GATES ↓ Control traffic entering and leaving the weighbridge

# Customise your weighbridge to increase safety & productivity

- **DISPLAY ADD ONS** 
  - DIGITAL INDICATORS → Capture and view information from weighbridge
  - LARGE REMOTE DISPLAYS ↓ Suitable for outdoor use and

#### QUALITY CONTROL ADD-ONS

ullet Wheel Washers ightarrow

Wash any contaminants off wheels of vehicles entering and leaving the site

■ WIRELESS LINK TO FRONT END LOADERS ↓
Send recorded data from the bucket to the cab, or to the weighbridge office

#### ■ REMOTE MANAGEMENT ADD ONS

**► ■ DRIVER CONTROL STATIONS** 

Run unmanned sites - customisable for your business

■ CONTROL HUTS <a> □</a>

Built offsite and delivered to your site for quick and easy set-up