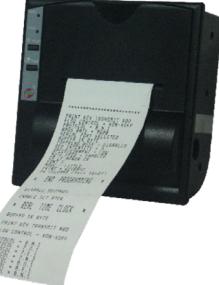

### REPORTING ADD ONS

ullet Printers o

Print tickets for customer and office records