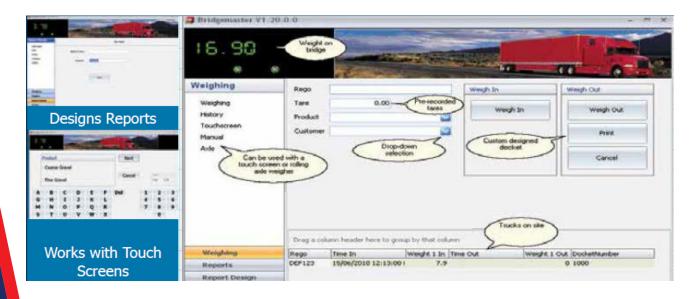

#### ■ ACCOUNTING SYSTEM INTERFACING SOFTWARE

We can customise software to suit your specific requirements:

- Records weights into databases
- Integrates with your accounting package
- Print invoices and dockets
- Meets EPA requirements
- Stores transaction history
- Manned & unmanned computer solutions
- Send reports to email via CSV, PDF, TXT with formats of your choice. Fully customisable.
   Similar functionality you get with MS Access or SQL Databases.
- Print reports on the fly

Our software solutions will help streamline your business at the weighbridge and in the admin office