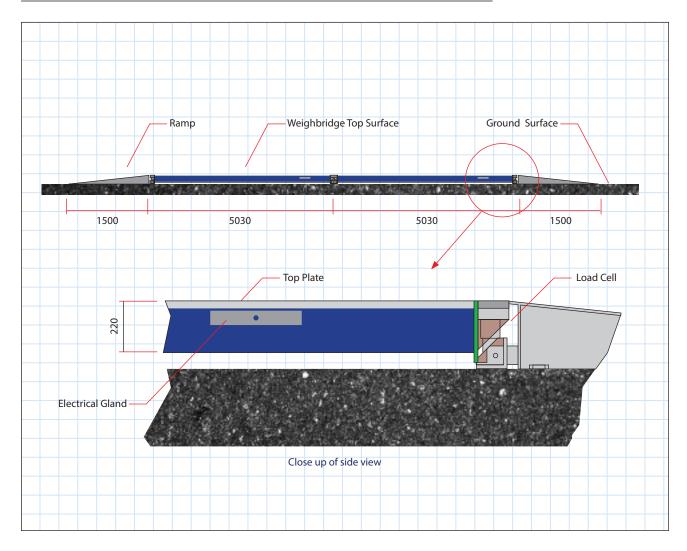

### AML Portable Weighbridge

#### ■ DIMENSIONS / NMI approved portable weighbridge

#### **■ SPECS**

| Load cell                    | Titan-30T                               |
|------------------------------|-----------------------------------------|
| Load cell Capacity           | 30 Tonnes (Per Load cell)               |
| Overload Capacity            | 100%                                    |
| Weather Compensation         | -10°C to +50°C                          |
| Length Per Module            | 5000 mm                                 |
| Width Per Module:            | 1500 mm                                 |
| Weighbridge Accuracy:        | 20kg                                    |
| Weighbridge Capacity         | 40 Tonnes per module (up to 10 Modules) |
| Ramps (4 as Standard Length) | 3,000mm long 1,500mm wide               |
|                              |                                         |