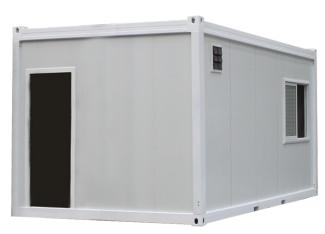

#### ■ REMOTE MANAGEMENT ADD ONS

**► ■ DRIVER CONTROL STATIONS** 

Run unmanned sites - customisable for your business

■ CONTROL HUTS <a> □</a>

Built offsite and delivered to your site for quick and easy set-up