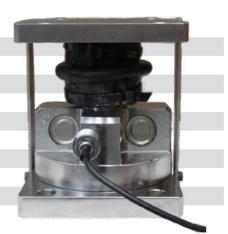

#### **■ SPECS**

| Load cell                    | Titan-30T                               |
|------------------------------|-----------------------------------------|
| Load cell Capacity           | 30 Tonnes (Per Load cell)               |
| Overload Capacity            | 100%                                    |
| Weather Compensation         | -10°C to +50°C                          |
| Length Per Module            | 5000 mm                                 |
| Width Per Module:            | 1500 mm                                 |
| Weighbridge Accuracy:        | 20kg                                    |
| Weighbridge Capacity         | 40 Tonnes per module (up to 10 Modules) |
| Ramps (4 as Standard Length) | 3,000mm long 1,500mm wide               |
|                              |                                         |

#### **■ SPECS**

| Load Cell                    | AXLE-3-25T                              |
|------------------------------|-----------------------------------------|
| Load Cell Capacity           | 25 Tonnes (Per Load cell)               |
| Overload Capacity            | 100%                                    |
| Weather Compensation         | -10°C to +50°C                          |
| Length Per Module            | 5000 mm                                 |
| Width Per Module:            | 1500 mm                                 |
| Weighbridge Accuracy:        | 10kg                                    |
| Weighbridge Capacity         | 40 Tonnes per module (up to 10 Modules) |
| Ramps (4 as Standard Length) | 3,000mm long 1,500mm wide               |