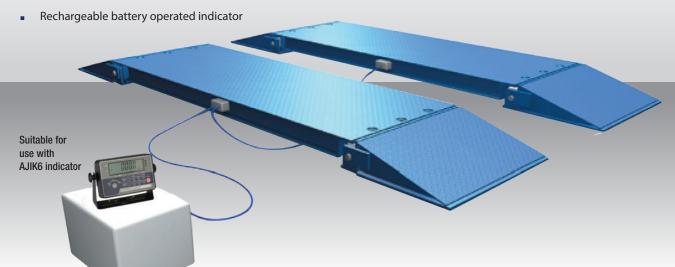

# AML PORTABLE WEIGHBRIDGE

- Quick and easy set-up
- Low profile, portable design
- Trade & Non-Trade versions available

Weighing Equipment / Weighbridges

### AML Portable Weighbridge

#### **■ FEATURES**

- Low profile design
- High accuracy & reliable total vehicle weighing
- Portable design and fast user-friendly installations pads can be lifted into position with a forklift and set down on hard compacted surfaces
- Heavy-duty steel construction
- Choice of galvanized or painted finish
- Wide range of lengths and capacities available
- Detachable headwork
- Trade & Non-Trade versions available
- High capacity load cells with 100% overload factor
- Hermetically sealed load cells components protected from hazards

Dependable, portable, high accuracy axle & total vehicle weighing