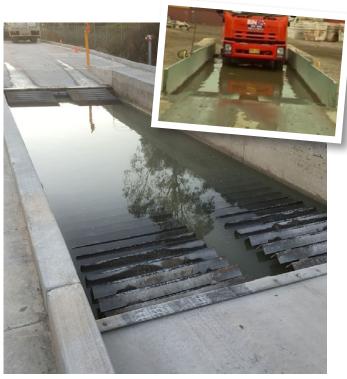

#### QUALITY CONTROL ADD-ONS

ullet Wheel Washers ightarrow

Wash any contaminants off wheels of vehicles entering and leaving the site

■ WIRELESS LINK TO FRONT END LOADERS ↓
Send recorded data from the bucket to the cab, or to the weighbridge office

### Comply with EPA regulations -

wheel washers minimise contaminants entering your site or soiling public roads exiting your site