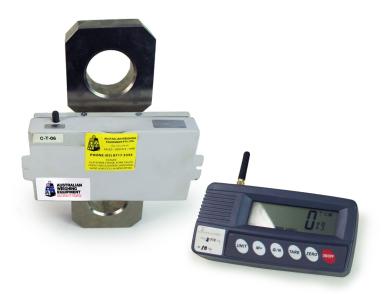

#### ABOUT THE MECHANICAL BENCH SCALE

The AWE Group leads the way in Crane Scale technology, with their RW Wireless Crane Scale, a combination of a Wireless AET-4 Tension Loadcell & RWS Wireless Weighing Indicator. This RW Wireless Crane Scale set is one of AWE's most sought-out range of hire scales built to protect the operator from standing under the load to read the indicator.

Designed to keep crane operators safe by keeping them out of harm's way, the Wireless AET-4 Tension Loadcell sends the digitally captured weight directly to the RWS Wireless Indicator.

With the tough new OH&S laws, not only is this dangerous to life and limb, but could also prove costly. The RW Wireless Crane Scale gives the crane operator a line of sight to the Weight Indicator eliminating the need to stand under a heavy load suspended above. Workers safety is paramount & ensured without the risk and danger of a heavy load directly suspended above their heads.

#### FEATURES

- An economical general purpose instrument
- AET-4 Tension Loadcell Fitted with a wireless receiver
- RW Wireless Weight Indicator
- Functions include, net/gross shift, units conversion
- Battery provides up to 40 hours of continuous use (without backlight)
- Wireless communication distance up to 100m
- Optional RS-232 can connect to a mini printer, label printer or computer
- Wireless Unit is fitted to the AET-4 Wireless Tension Loadcell
- From 10 tonnes to 100 tonnes
- Power packs to recharge internal rechargeable batteries