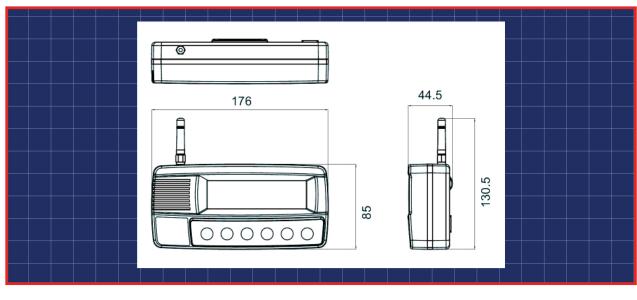

mputer. etc (Optional)     |  |  |  |  |
| RWWSC-PP       | Spare Power Packs for Recharging 12v500mA                       |  |  |  |  |
| RWWSC-HM       | Hold Mode for Measuring Peak Loads (Optional)                   |  |  |  |  |



## **PRODUCT GUIDE**

Weighing Systems / Industrial Weighing

**RW Wireless Crane Scale** 

## WIRELESS LOADCELL DIMENSIONS



| Capacity | Size mm |       |       |       |  |
|----------|---------|-------|-------|-------|--|
| t        | 10      | 20    | 50    | 100   |  |
| А        | 283.0   | 318.0 | 500.0 | 570.0 |  |
| В        | 90.0    | 110.0 | 180.0 | 170.0 |  |
| С        | 34.0    | 42.0  | 60.0  | 90.0  |  |
| D        | 183.0   | 200.0 | 320.0 | 370.0 |  |
| 2-Е      | 50.0    | 60.0  | 72.0  | 100.0 |  |

## WIRELESS INDICATOR DIMENSIONS





# PRODUCT GUIDE

Weighing Systems / Industrial Weighing

# **RW Wireless Crane Scale**

## AWE - THE BEST IN THE BUSINESS

AWE has built a reputation in providing world class products and services to customers from a wide range of industries for many unique applications. All the products come with AWE Quality Guarantee- giving you the assurance that they have been tested to meet or exceed the specifications and requirements of your application. At AWE, it's more than just delivering perfectly-designed equipment, it also requires a team of dedicated people who will back you up with great service and support. Any servicing, installation and technical support issues you encounter can be addressed either onsite or remotely by our engineers and tradesmen who carry qualifications as:

- Lice