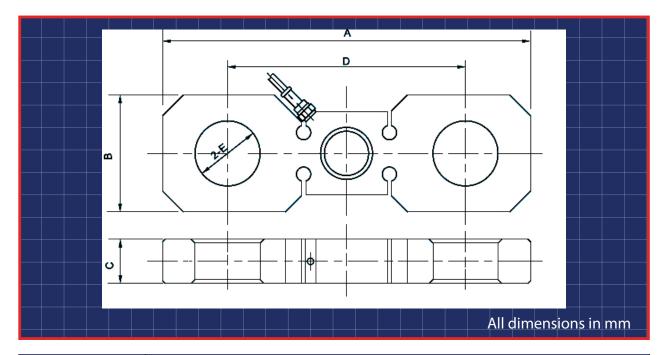

## WIRELESS LOADCELL DIMENSIONS

| Capacity | Size mm |       |       |       |  |
|----------|---------|-------|-------|-------|--|
| t        | 10      | 20    | 50    | 100   |  |
| А        | 283.0   | 318.0 | 500.0 | 570.0 |  |
| В        | 90.0    | 110.0 | 180.0 | 170.0 |  |
| С        | 34.0    | 42.0  | 60.0  | 90.0  |  |
| D        | 183.0   | 200.0 | 320.0 | 370.0 |  |
| 2-Е      | 50.0    | 60.0  | 72.0  | 100.0 |  |