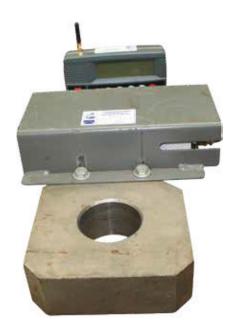

#### ABOUT THE MECHANICAL BENCH SCALE

The AWE Group leads the way in Crane Scale technology, with their RW Wireless Crane Scale, a combination of a Wireless AET-4 Tension Loadcell & RWS Wireless Weighing Indicator. This RW Wireless Crane Scale set is one of AWE's most sought-out range of hire scales built to protect the operator from standing under the load to read the indicator.

Designed to keep crane operators safe by keeping them out of harm's way, the Wireless AET-4 Tension Loadcell sends the digitally captured weight directly to the RWS Wireless Indicator.

With the tough new OH&S laws, not only is this dangerous to life and limb, but could also prove costly. The RW Wireless Crane Scale gives the crane operator a line of sight to the Weight Indicator eliminating the need to stand under a heavy load suspended above. Workers safety is paramount & ensured without the risk and danger of a heavy load directly suspended above their heads.