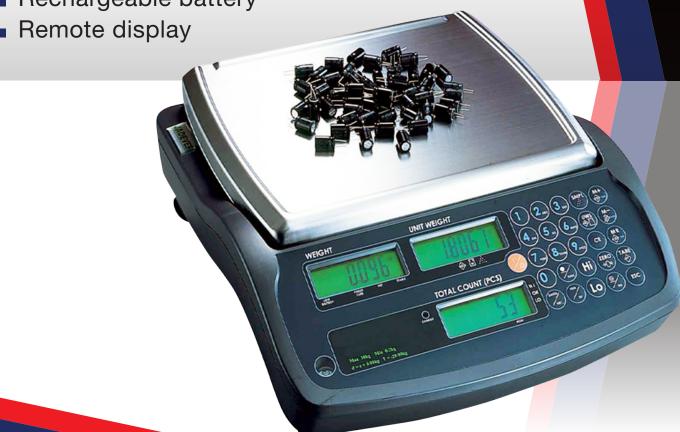

### ■ ABOUT THE POSSUM COUNTING SCALE

The Possum Counting Scale comes in capacities from 6kg to 30kg and has an accuracy of 1/30,000 with an internal resolution of 1/600,000, enabling it to count very small parts with precision. You get great accuracy with high counting resolution and high weight display resolution- ideal for parts counting, sampling or check weighing.

You can use the Possum Counting Scale in your production lines, order picking stations and in warehouse goods receipt and dispatch areas. With an extensive range of weighing and counting functions, Possum Counting Scales will improve your reliability by eliminating errors and unnecessary repetition during large volume counting jobs. You can even add an optional second scale platform to allow fast accurate counting and weighing of large capacity products.

#### FEATURES

- Large bright 18mm LCD Display with Back Light
- High Internal Resolution 1/600,000
- Piece Counting and Weighing Modes
- Displays Unit Weight, Counts and Weight
- Accumulation Function
- You will find the Possum Counting Scale easy to use
- You will be able to select Auto Tare / Pre Tare / Tare
- Comparator HI/LO/OK Checking
- Over Load Protection
- Up to 60 Hours Battery Life
- Mains and Rechargeable Battery

- Dual Counting (Count larger items as well)
- It comes with a Large 320mm x 240mm Removable Stainless Steel Weigh Pan
- You can store 50 Preset Unit Weight Settings, Unit Weight, Tare Weight, in the Memory
- Printer Compatable (100 print formats, date/time, auto serial number, manual or autoprint) overload
- Printer (optional)
- Remote Display (optional)
- Sticky Label Printer (optional)
- Comparator Light Tower (Opitional)
- With the secondary Load Cell input board you can connect a second larger platforms or floor scales. Remote bench or platform: From 3kg up to 6000kg (Optional)

### SPECIFICATIONS

| The Possum Counting Scale Specifications |                                                                                       |            |             |             |             |
|------------------------------------------|---------------------------------------------------------------------------------------|------------|-------------|-------------|-------------|
| Order Code                               | POSSUM-3KG                                                                            | POSSUM-6KG | POSSUM-15KG | POSSUM-30KG | POSSUM-60KG |
| Capacity                                 | 3kg                                                                                   | 6kg        | 15kg        | 30kg        | 60kg        |
| Resolution                               | 0.1g                                                                                  | 0.2g       | 0.5g        | 1g          | 2g          |
| Count Resolution                         | 0.08g                                                                                 | 0.16g      | 0.4g        | 0.8g        | 1.6g        |
| Sample Size                              | User selectable 10 pieces minimum                                                     |            |             |             |             |
| Internal Resolution                      | 1/600,000                                                                             |            |             |             |             |
| Operating Temperature                    | -5°C to 40°C                                                                          |            |             |             |             |
| Display                                  | Character height: 18mm Weight: 5 digits, Unit Weight: 5 digits, Total Count: 6 digits |            |             |             |             |
| Power                                    | Mains Power and Rechargeable battery                                                  |            |             |             |             |
| <b>Battery Operating Times</b>           | Up to 60 hours                                                                        |            |             |             |             |
| Platform Size                            | 320mm x 240mm                                                                         |            |             |             |             |
| Dimensions                               | 390(W) x 345(D) x 120(H) mm                                                           |            |             |             |             |
| Weight (Approx)                          | Net weight 7.18kg, Gross weight: 7.85kg.                                              |            |             |             |             |
| Standard Accessories                     | Operational manual, Power cord                                                        |            |             |             |             |