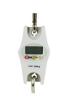

## **Possum Counting Scale**

### ■ ABOUT THE POSSUM COUNTING SCALE

The Possum Counting Scale comes in capacities from 6kg to 30kg and has an accuracy of 1/30,000 with an internal resolution of 1/600,000, enabling it to count very small parts with precision. You get great accuracy with high counting resolution and high weight display resolution- ideal for parts counting, sampling or check weighing.

#### FEATURES

- Large bright 18mm LCD Display with Back Light
- High Internal Resolution 1/600,000
- Piece Counting and Weighing Modes
- Displays Unit Weight, Counts and Weight
- Accumulation Function
- You will find the Possum Counting Scale easy to use
- You will be able to select Auto Tare / Pre Tare / Tare
- Comparator HI/LO/OK Checking
- Over Load Protection
- Up to 60 Hours Battery Life
- Mains and Rechargeable Battery

- Dual Counting (Count larger items as well)
- It comes with a Large 320mm x 240mm Removable Stainless Steel Weigh Pan
- You can store 50 Preset Unit Weight Settings, Unit Weight, Tare Weight, in the Memory
- Printer Compatable (100 print formats, date/time, auto serial number, manual or autoprint) overload
- Printer (optional)
- Remote Display (optional)
- Sticky Label Printer (optional)
- Comparator Light Tower (Opitional)
- With the secondary Load Cell input board you can connect a second larger platforms or floor scales. Remote bench or platform: From 3kg up to 6000kg (Optional)