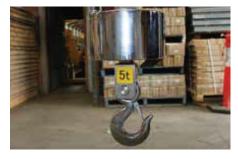

#### ■ ABOUT THE HANG GLIDER SERIES 2

This Hang Glider Series 2 Crane Scale was designed to keep crane operators safe by keeping them out of harm's way when reading weights from slung loads. Hang Glider Series 2 Crane Scale, with the RW Wireless Crane Scale gives the crane operator a line of sight to the Weight Indicator eliminating the need to stand under a heavy load suspended above. The Hang Glider Series 2 Crane Scale sends the digitally captured weight directly to the Wireless Indicator.

With the tough new OH&S laws, not only is this dangerous to life and limb, but could also prove costly. Workers safety is paramount & ensured without the risk and danger of a heavy load directly suspended above their heads.