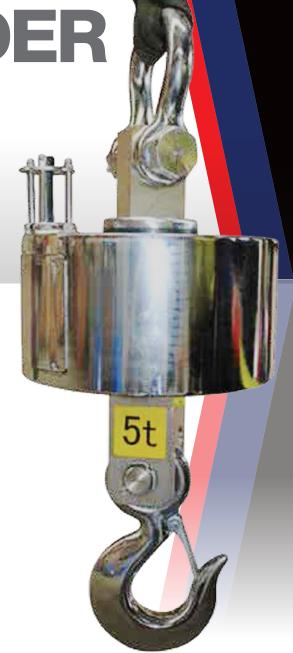

#### ■ ABOUT THE HANG GLIDER SERIES 2

This Hang Glider Series 2 Crane Scale was designed to keep crane operators safe by keeping them out of harm's way when reading weights from slung loads. Hang Glider Series 2 Crane Scale, with the RW Wireless Crane Scale gives the crane operator a line of sight to the Weight Indicator eliminating the need to stand under a heavy load suspended above. The Hang Glider Series 2 Crane Scale sends the digitally captured weight directly to the Wireless Indicator.

#### FEATURES

- Capacities from 5 to 15 tonnes
- Peak loads
- SGS 500% safety approval
- You can select kg/lbs Units
- Rugged Bullet Proof Design

- Battery provides up to 60 hours of continuous use
- The RS-232 Output enables communications with a PC, Printer or other Peripheral Device
- With the Wireless communication, you can the opeartor safe, because they weigh can be read from a distance 50~100m

## SPECIFICATIONS

| Order Code       | HANGGLIDER-2-5T                                                                   | HANGGLIDER-2-10T | HANGGLIDER-2-15T |  |  |  |
|------------------|-----------------------------------------------------------------------------------|------------------|------------------|--|--|--|
| Max Capacity     | 5t                                                                                | 10t              | 15t              |  |  |  |
| Resolution       | 2kg                                                                               | kg 5kg 5kg       |                  |  |  |  |
| Accuracy         | 2,500d                                                                            | 2,000d           | 3,000d           |  |  |  |
| Safe Overload    | 150 %FS                                                                           |                  |                  |  |  |  |
| Gross Weight     | 47kg                                                                              | 55kg             | 75kg             |  |  |  |
| Display          | 22mm digit LCD display, with white LED backlight                                  |                  |                  |  |  |  |
| Keyboard         | 6 keys (Mechanical switch)                                                        |                  |                  |  |  |  |
| Housing          | Steel Housing Coated Sn/ABS Plastic Indicator                                     |                  |                  |  |  |  |
| Power            | Crane Scale: Rechargeable Battery 6V/4Ah Indicator:Ni-MH Battery (1.2V/2000mAHx6) |                  |                  |  |  |  |
| Battery Life     | 60 hours                                                                          |                  |                  |  |  |  |
| A/D Update       | ≤1/10 second                                                                      |                  |                  |  |  |  |
| Operating Temp   | -10°C~+40°C                                                                       |                  |                  |  |  |  |
| Protection Class | IP54                                                                              |                  |                  |  |  |  |
| Approval         | CE                                                                                |                  |                  |  |  |  |