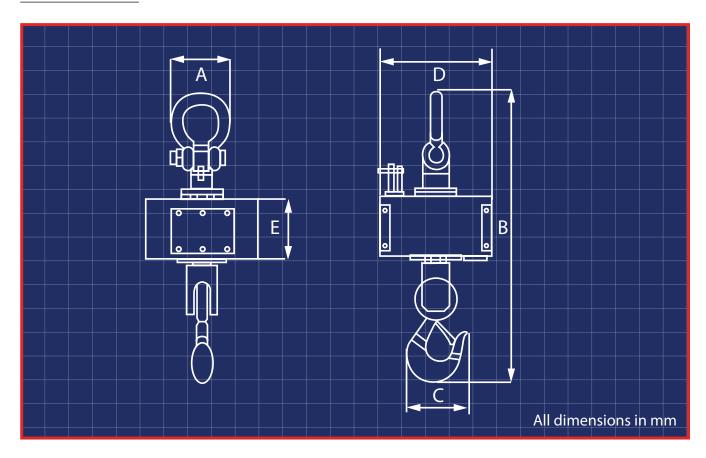

## DIMENSIONS

| Order Code       | AB  |     | CD  |     | E   |
|------------------|-----|-----|-----|-----|-----|
| HANGGLIDER-2-5T  | 140 | 760 | 160 | 285 | 150 |
| HANGGLIDER-2-10T | 190 | 870 | 180 | 290 | 170 |
| HANGGLIDER-2-15T | 190 | 950 | 210 | 320 | 198 |