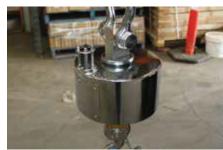

#### ■ ABOUT THE HANG GLIDER SERIES 2

This Hang Glider Series 2 Crane Scale was designed to keep crane operators safe by keeping them out of harm's way when reading weights from slung loads. Hang Glider Series 2 Crane Scale, with the RW Wireless Crane Scale gives the crane operator a line of sight to the Weight Indicator eliminating the need to stand under a heavy load suspended above. The Hang Glider Series 2 Crane Scale sends the digitally captured weight directly to the Wireless Indicator.

With the tough new OH&S laws, not only is this dangerous to life and limb, but could also prove costly. Workers safety is paramount & ensured without the risk and danger of a heavy load directly suspended above their heads.

#### FEATURES

- Capacities from 5 to 15 tonnes
- Peak loads
- SGS 500% safety approval
- You can select kg/lbs Units
- Rugged Bullet Proof Design

- Battery provides up to 60 hours of continuous use
- The RS-232 Output enables communications with a PC, Printer or other Peripheral Device
- With the Wireless communication, you can the opeartor safe, because they weigh can be read from a distance 50~100m