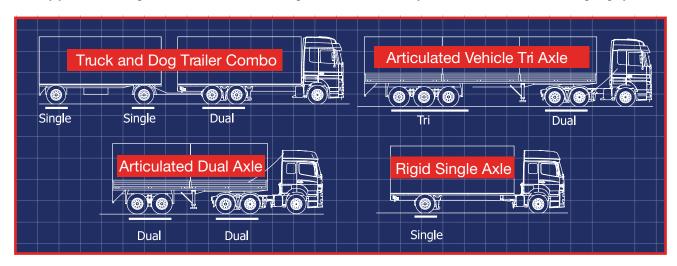

# Safe Loader

#### CONFIGURATIONS

Identify your axle configuration to assist with ordering the correct items for your Safe Loader on-board weighing system