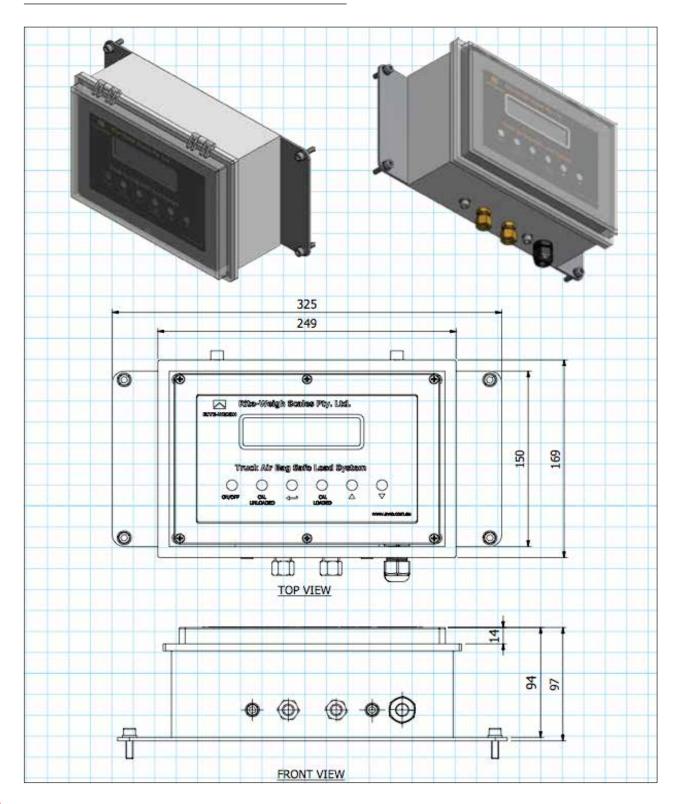

uality Components:
  - Stainless Steel Gauge & Measuring Device
  - International Standard High Pressure Valve
- Choice of Sensors:
  - Single
  - Dual
  - Tri-Axle
- Rugged Waterproof Construction
- Solid Mounting Bracket
- Mounting Options:
  - Vertical Pane Mounting
  - Horizontal Plane Mounting
  - Chassis Adaptor Plates

The Truck Airbag Safe Loader turns your truck into a weighing machine.

- Cost Effective:
  - Low-Cost Install
  - Low Maintenance
  - Eliminate Fines
  - Saves trips to the Weighbridge
  - No more lost income due to out-of-route driving
  - Easier Change-Overs



AUSTRALIAN WEIGHING EQUIPMENT
Way ahead in Weighing

# Safe Loader

#### **ANNOTATIONS: DIGITAL SAFE LOADER**





Weighing Systems / Onboard Weighing

# Safe Loader

#### ■ DIMENSIONS: DIGITAL SAFE LOADER





Weighing Systems / Onboard Weighing

# Safe Loader

#### **ANNOTATIONS: ANALOGUE SAFE LOADER**





Weighing Systems / Onboard Weighing

# Safe Loader

#### ■ DIMENSIONS: ANALOGUE SAFE LOADER HORIZONTAL







Weighing Systems / Onboard Weighing

# Safe Loader

#### ■ DIMENSIONS: ANALOGUE SAFE LOADER HORIZONTAL





Weighing Systems / Onboard Weighing

# Safe Loader

#### ■ DIMENSIONS: UNIVERSAL CHASSIS MOUNT ADAPTER







Weighing Systems / Onboard Weighing

# Safe Loader

#### CONFIGURATIONS

Identify your axle configuration to assist with ordering the correct items for your Safe Loader on-board weighing system



#### ORDER CODES

| TYPE OF TRUCK AIRBAG SAFE LOADER                                               | DIGITAL               | ANALOGUE - SIN-<br>GLE AXLE | ANALOGUE - DUAL<