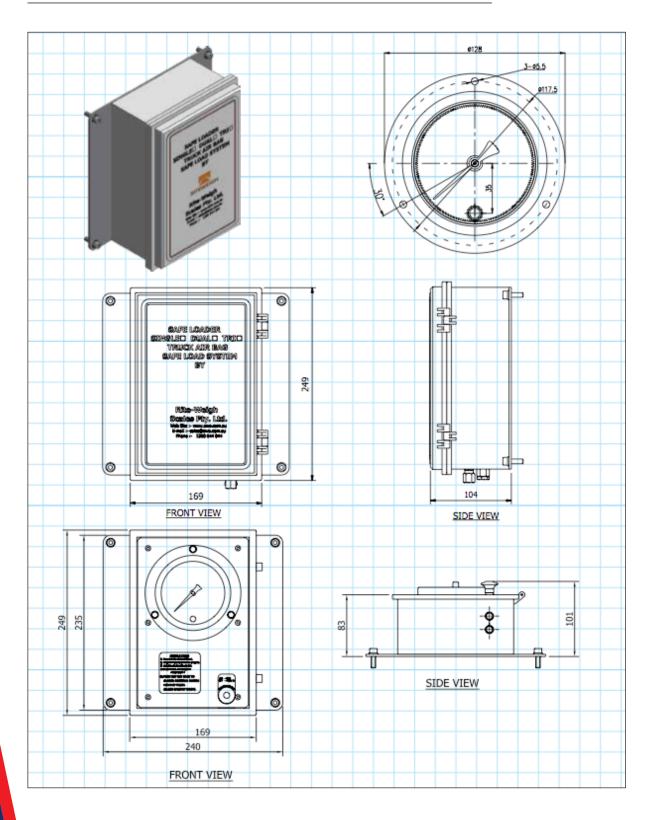

# Safe Loader

#### ■ DIMENSIONS: ANALOGUE SAFE LOADER HORIZONTAL

Weighing Systems / Onboard Weighing