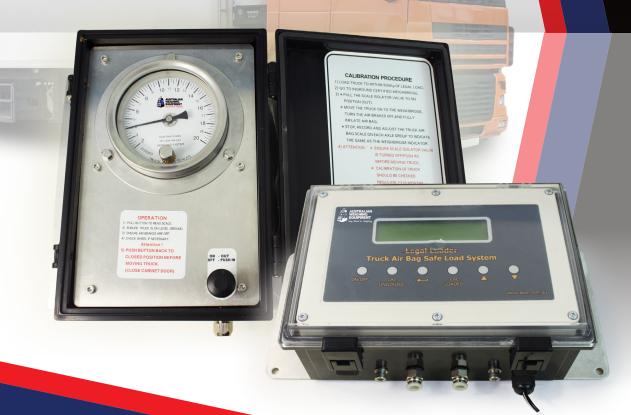

# SAFE LOADER

- Calculates weight using your truck and trailer air-bag pressure
- Reliable and affordable
- Suitable for single, dual and tri-axle vehicles

Weighing Systems / Onboard Weighing

The Truck Airbag Safe Loader turns your truck into a weighing machine.

- Cost Effective:
  - Low-Cost Install
  - Low Maintenance
  - Eliminate Fines
  - Saves trips to the Weighbridge
  - No more lost income due to out-of-route driving
  - Easier Change-Overs

#### **ANNOTATIONS: DIGITAL SAFE LOADER**

Weighing Systems / Onboard Weighing

#### **ANNOTATIONS: ANALOGUE SAFE LOADER**

Weighing Systems / Onboard Weighing