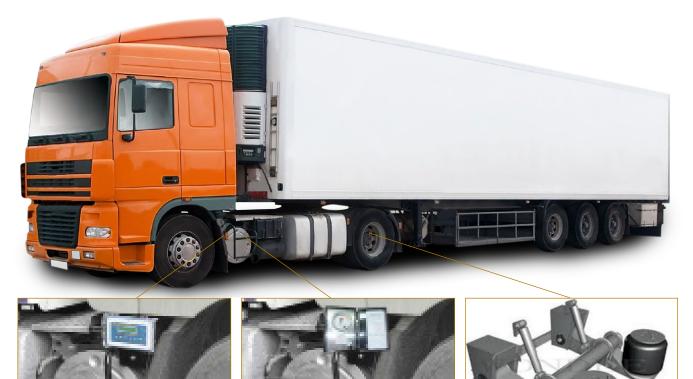

# SAFE LOADER

- Calculates weight using your truck and trailer air-bag pressure
- Reliable and affordable
- Suitable for single, dual and tri-axle vehicles

Weighing Systems / Onboard Weighing

The Truck Airbag Safe Loader turns your truck into a weighing machine.

- Cost Effective:
  - Low-Cost Install
  - Low Maintenance
  - Eliminate Fines
  - Saves trips to the Weighbridge
  - No more lost income due to out-of-route driving
  - Easier Change-Overs