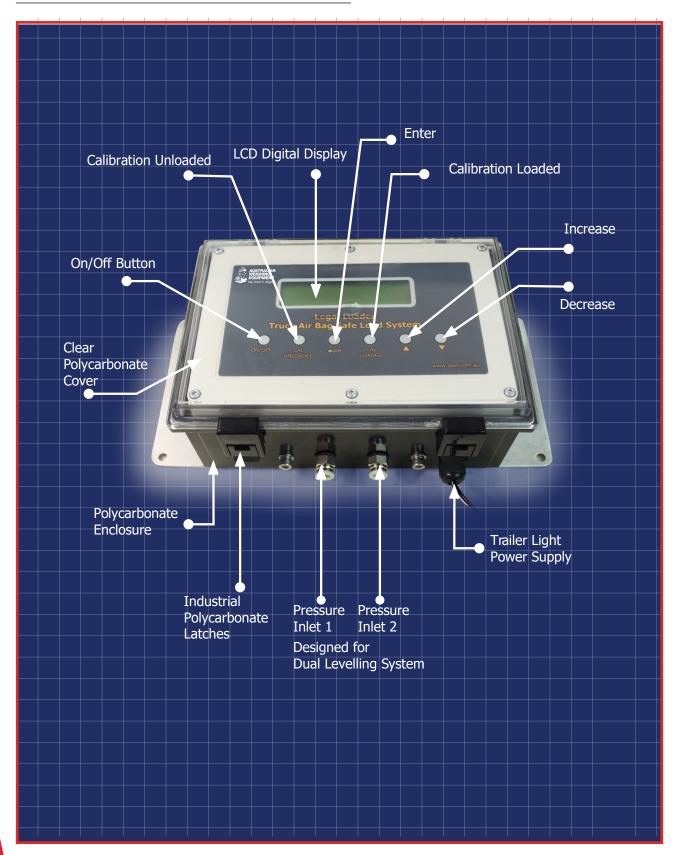

Truck
- No Loss of Loading Capacity
- Australian Design
- Analogue or Digital Solution
- High Quality Components:
  - Stainless Steel Gauge & Measuring Device
  - International Standard High Pressure Valve
- Choice of Sensors:
  - Single
  - Dual
  - Tri-Axle
- Rugged Waterproof Construction
- Solid Mounting Bracket
- Mounting Options:
  - Vertical Pane Mounting
  - Horizontal Plane Mounting
  - Chassis Adaptor Plates

The Truck Airbag Safe Loader turns your truck into a weighing machine.

- Cost Effective:
  - Low-Cost Install
  - Low Maintenance
  - Eliminate Fines
  - Saves trips to the Weighbridge
  - No more lost income due to out-of-route driving
  - Easier Change-Overs



AUSTRALIAN WEIGHING EQUIPMENT
Way ahead in Weighing

# Safe Loader

#### **ANNOTATIONS: DIGITAL SAFE LOADER**





Weighing Systems / Onboard Weighing

# Safe Loader

#### ■ DIMENSIONS: DIGITAL SAFE LOADER





Weighing Systems / Onboard Weighing

# Safe Loader

#### **ANNOTATIONS: ANALOGUE SAFE LOADER**





Weighing Systems / Onboard Weighing

# Safe Loader

#### ■ DIMENSIONS: ANALOGUE SAFE LOADER HORIZONTAL







Weighing Systems / Onboard Weighing

# Safe Loader

#### ■ DIMENSIONS: ANALOGUE SAFE LOADER HORIZONTAL





Weighing Systems / Onboard Weighing

# Safe Loader

#### ■ DIMENSIONS: UNIVERSAL CHASSIS MOUNT ADAPTER







Weighing Systems / Onboard Weighing

# Safe Loader

#### CONFIGURATIONS

Identify your axle configuration to assist with ordering the correct items for your Safe Loader on-board weighing system



#### ORDER CODES

| TYPE OF TRUCK AIRBAG SAFE LOADER