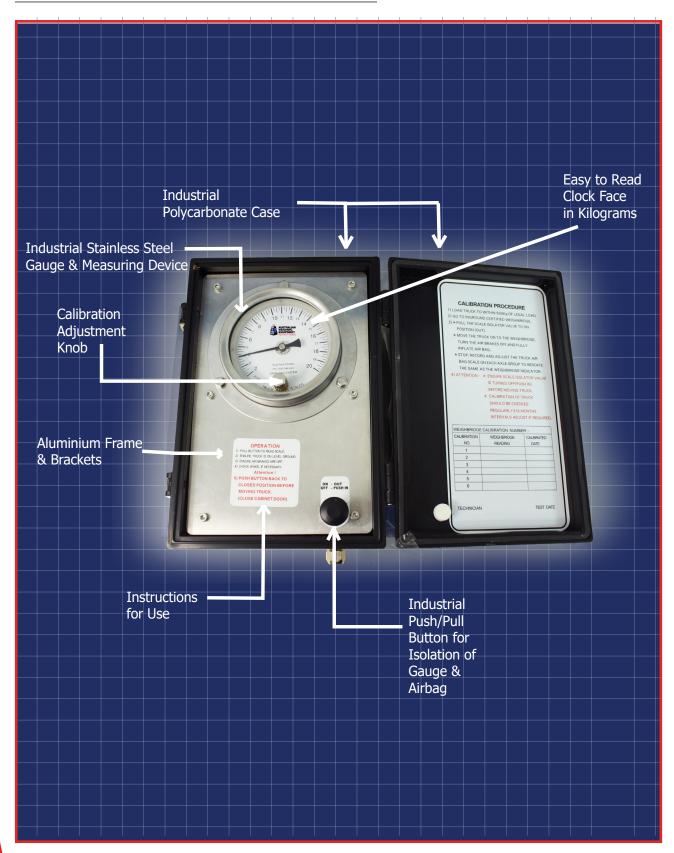

# Safe Loader

#### **ANNOTATIONS: ANALOGUE SAFE LOADER**

Weighing Systems / Onboard Weighing