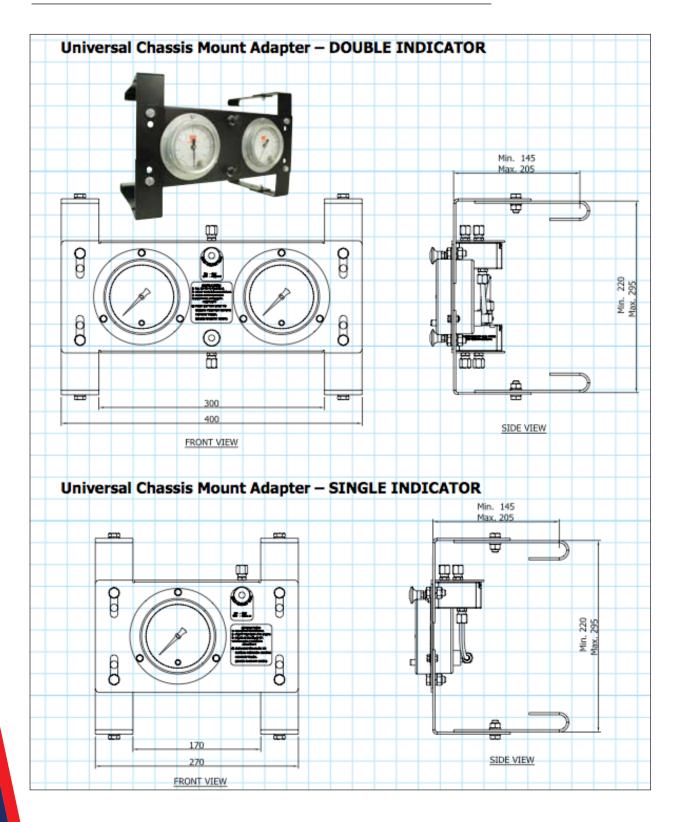

# Safe Loader

#### ■ DIMENSIONS: UNIVERSAL CHASSIS MOUNT ADAPTER

Weighing Systems / Onboard Weighing