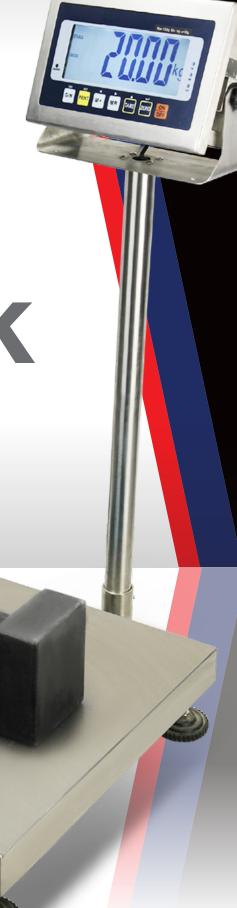

# CWS LONGNECK

- Trade approved NMI 6/9/307
- Water resistant IP65 rating
- Rugged industrial design

Weighing Equipment / Industrial Weighing

#### FEATURES

- Trade Approved 3000 Division. NMI 6/9C/307
- IP65 Waterproof rating
- Single or Dual Range Capability
- High Internal Resolution 1/600,000
- **Accidental Overloading Protection**
- Up to Maximum 40 Hours Use on **Battery Operation**
- **Power Supply Options:**

Mains - AC adapter (12V/500mA) Rechargeable Battery - NI-MH (1.2V/2000Ah x 6)

Grade 304 Stainless Steel Construction

Bubble at base of pole, so its quick & simple to adjust the levels

High quality, IP68 hermetically sealed load cell

#### **■ FEATURES**

- Keyboard Seven simple to use, large tactile keys with multi-functional use
- Display 52mm Digit LCD Display with white backlight
- Functions Stable, Zero, Gross, Net, Tare, Hold, Low Battery and Auto Power off
- Housing IP65 Stainless Steel with Tilting head
- Weighing Units Kilo (kg) Gram (g), Pieces (pcs), Percent (%)