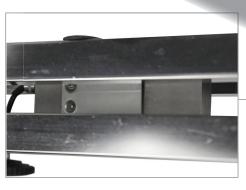

Mains - AC adapter (12V/500mA) Rechargeable Battery - NI-MH (1.2V/2000Ah x 6)

Grade 304 Stainless Steel Construction

Bubble at base of pole, so its quick & simple to adjust the levels

High quality, IP68 hermetically sealed load cell