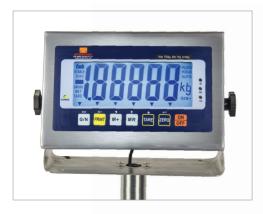

#### **■ FEATURES**

- Keyboard Seven simple to use, large tactile keys with multi-functional use
- Display 52mm Digit LCD Display with white backlight
- Functions Stable, Zero, Gross, Net, Tare, Hold, Low Battery and Auto Power off
- Housing IP65 Stainless Steel with Tilting head
- Weighing Units Kilo (kg) Gram (g), Pieces (pcs), Percent (%)

| MODEL           | CWS LONGNECK-60KG                                | CWS LONGNECK-150KG |
|-----------------|--------------------------------------------------|--------------------|
| Gross Weight    | 21kg                                             | 21kg               |
| Display         | 22mm digit LCD display, with white LED backlight |                    |
| Keyboard        | 7 keys (Mechanical switch)                       |                    |
| Housing         | Stainless Steel                                  |                    |
| IP Rating       | IP65                                             |                    |
| Power           | AC adapter (12V/500mA), Rechargeable Battery     |                    |
|                 | (1.2V/20                                         | 000Ah x 6)         |
| Cable Length    | 1600mm                                           |                    |
| Number of Leads | 6 wires + shield                                 |                    |
| Approvals       | NMI 6/9C/307, CE, OIML                           |                    |