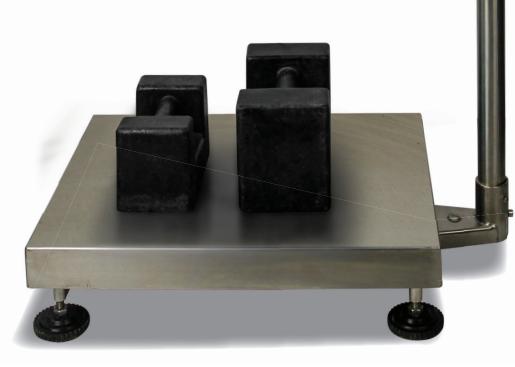

#### **■ SPECS**

| MODEL                                                                                  | CWS LONGNECK-60kg                  | CWS LONGNECK-150kg |
|----------------------------------------------------------------------------------------|------------------------------------|--------------------|
| Maximum Capacity (Max)                                                                 | 60kg                               | 150kg              |
| Minimum Capacity (Min)                                                                 | 0.4kg                              | 1kg                |
| Scale Interval                                                                         | 0.02kg                             | 0.05kg             |
| Number of Scale<br>Intervals                                                           | 3000                               |                    |
| Resolution                                                                             | 40g                                | 50g                |
| Max Division                                                                           | 6.000e                             | 3.000e             |
| ADC Update                                                                             | ≤1/10 second                       |                    |
| Temperature Range                                                                      | -10°C to +40°C                     |                    |
| Platform Size                                                                          | 420mm x 520mm                      |                    |
| Load Cell                                                                              | 1 x Single Point - ZEMIC model L6G |                    |
| Emax                                                                                   | 100kg                              | 200kg              |
| Minimum value of<br>verification scale interval<br>for basework (Vmin of<br>load cell) | 0.02kg                             | 0.05kg             |
| Load Cell Sensitivity (at Emax)                                                        | 2 mVN                              |                    |
| Input Impedance                                                                        | 406                                |                    |
| Excitation Voltage (Max)                                                               | 18 Volt                            |                    |