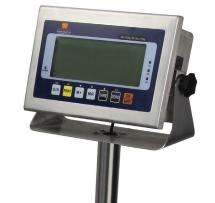

#### **■ FEATURES**

- Keyboard Seven simple to use, large tactile keys with multi-functional use
- Display 52mm Digit LCD Display with white backlight
- Functions Stable, Zero, Gross, Net, Tare, Hold, Low Battery and Auto Power off
- Housing IP65 Stainless Steel with Tilting head
- Weighing Units Kilo (kg) Gram (g), Pieces (pcs), Percent (%)

| MODEL           | CWS LONGNECK-60KG                                | CWS LONGNECK-150KG |
|-----------------|--------------------------------------------------|--------------------|
| Gross Weight    | 21kg                                             | 21kg               |
| Display         | 22mm digit LCD display, with white LED backlight |                    |
| Keyboard        | 7 keys (Mechanical switch)                       |                    |
| Housing         | Stainless Steel                                  |                    |
| IP Rating       | IP65                                             |                    |
| Power           | AC adapter (12V/500mA), Rechargeable Battery     |                    |
|                 | (1.2V/20                                         | 000Ah x 6)         |
| Cable Length    | 1600mm                                           |                    |
| Number of Leads | 6 wires + shield                                 |                    |
| Approvals       | NMI 6/9C/307, CE, OIML                           |                    |