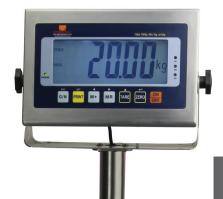

# **CWS Longneck Scale**

#### **■ FEATURES**

- Keyboard Seven simple to use, large tactile keys with multi-functional use
- Display 52mm Digit LCD Display with white backlight
- Functions Stable, Zero, Gross, Net, Tare, Hold, Low Battery and Auto Power off
- Housing IP65 Stainless Steel with Tilting head
- Weighing Units Kilo (kg) Gram (g), Pieces (pcs), Percent (%)