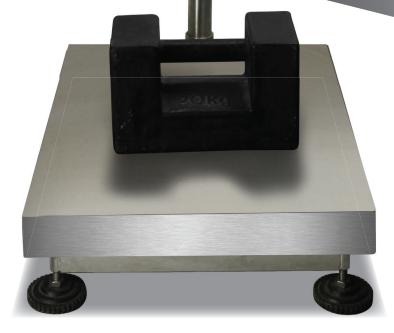

A ruggedly built, waterproof, trade appoved platform scale suitable for harsh environments

: 150920 Version: 140820

Weighing Equipment / Industrial Weighing

#### **■ SPECS**

| MODEL                                                                                  | CWS LONGNECK-60kg                  | CWS LONGNECK-150kg |
|----------------------------------------------------------------------------------------|------------------------------------|--------------------|
| Maximum Capacity (Max)                                                                 | 60kg                               | 150kg              |
| Minimum Capacity (Min)                                                                 | 0.4kg                              | 1kg                |
| Scale Interval                                                                         | 0.02kg                             | 0.05kg             |
| Number of Scale<br>Intervals                                                           | 3000                               |                    |
| Resolution                                                                             | 40g                                | 50g                |
| Max Division                                                                           | 6.000e                             | 3.000e             |
| ADC Update                                                                             | ≤1/10 second                       |                    |
| Temperature Range                                                                      | -10°C to +40°C                     |                    |
| Platform Size                                                                          | 420mm x 520mm                      |                    |
| Load Cell                                                                              | 1 x Single Point - ZEMIC model L6G |                    |
| Emax                                                                                   | 100kg                              | 200kg              |
| Minimum value of<br>verification scale interval<br>for basework (Vmin of<br>load cell) | 0.02kg                             | 0.05kg             |
| Load Cell Sensitivity (at Emax)                                                        | 2 mVN                              |                    |
| Input Impedance                                                                        | 406                                |                    |
| Excitation Voltage (Max)                                                               | 18 Volt                            |                    |