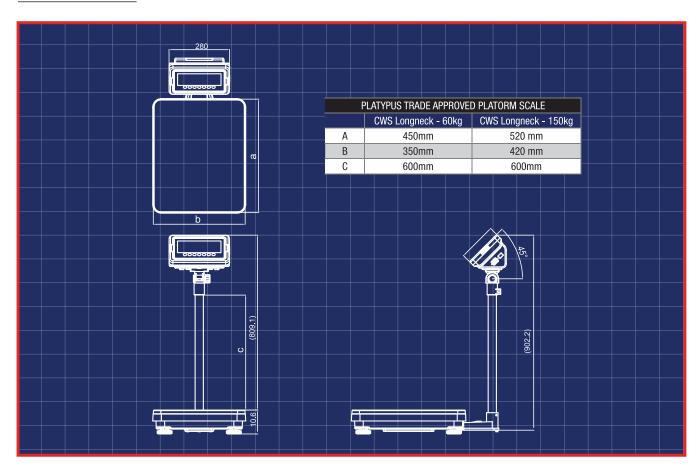

#### **DIMENSIONS**

#### **■ SPECS**

| MODEL                                                                                  | CWS LONGNECK-60kg                  | CWS LONGNECK-150kg |
|----------------------------------------------------------------------------------------|------------------------------------|--------------------|
| Maximum Capacity (Max)                                                                 | 60kg                               | 150kg              |
| Minimum Capacity (Min)                                                                 | 0.4kg                              | 1kg                |
| Scale Interval                                                                         | 0.02kg                             | 0.05kg             |
| Number of Scale<br>Intervals                                                           | 3000                               |                    |
| Resolution                                                                             | 40g                                | 50g                |
| Max Division                                                                           | 6.000e                             | 3.000e             |
| ADC Update                                                                             | ≤1/10 second                       |                    |
| Temperature Range                                                                      | -10°C to +40°C                     |                    |
| Platform Size                                                                          | 420mm x 520mm                      |                    |
| Load Cell                                                                              | 1 x Single Point - ZEMIC model L6G |                    |
| Emax                                                                                   | 100kg                              | 200kg              |
| Minimum value of<br>verification scale interval<br>for basework (Vmin of<br>load cell) | 0.02kg                             | 0.05kg             |
| Load Cell Sensitivity (at Emax)                                                        | 2 mVN                              |                    |
| Input Impedance                                                                        | 406                                |                    |
| Excitation Voltage (Max)                                                               | 18 Volt                            |                    |