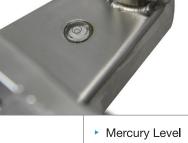

Mains - AC adapter (12V/500mA) Rechargeable Battery - NI-MH (1.2V/2000Ah x 6)

Grade 304 Stainless Steel Construction

Bubble at base of pole, so its quick & simple to adjust the levels

High quality, IP68 hermetically sealed load cell