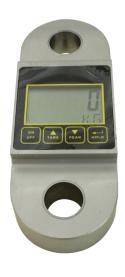

#### **FEATURES**

- Bright 22mm digital LCD display
- Aircraft aluminum with high strength Stainless
   Steel eyelets
- Visualisation of the Tare, Gross and Net weights
- Choice of measurements: kg, t, lbs, ton, daN, kN
- Overload indication on display (110% Fs)
- Digital calibration of zero and weight
- Power supply 3 x AAA standard batteries
- Battery life up to 200 hours
- Peak hold function
- Tare function