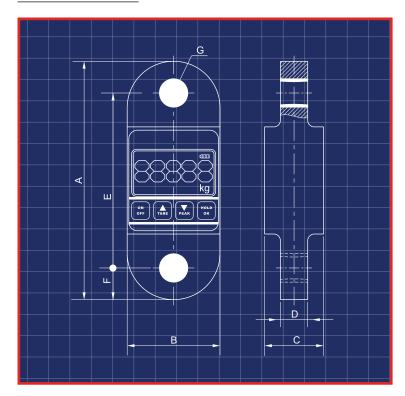

# DIMENSIONS

#### **■ FEATURES**

| Order Code | AB  |     | CD |    | EF  |       | G  |
|------------|-----|-----|----|----|-----|-------|----|
| ACSI-1T    | 218 | 85  | 50 | 25 | 160 | 29    | 21 |
| ACSI-3T    | 218 | 85  | 52 | 25 | 160 | 29    | 21 |
| ACSI-5T    | 225 | 85  | 56 | 28 | 165 | 32.52 | 7  |
| ACSI-6T    | 230 | 85  | 56 | 32 | 165 | 32.52 | 7  |
| ACSI-10T   | 303 | 110 | 78 | 49 | 200 | 57.53 | 8  |