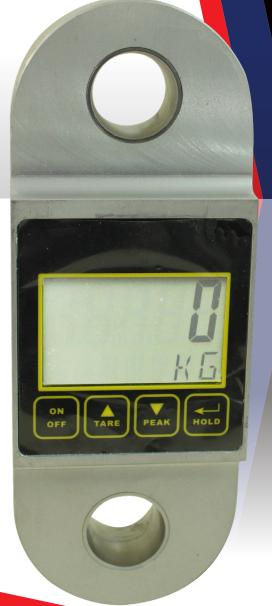

#### **FEATURES**

- Bright 22mm digital LCD display
- Aircraft aluminum with high strength Stainless
   Steel eyelets
- Visualisation of the Tare, Gross and Net weights
- Choice of measurements: kg, t, lbs, ton, daN, kN
- Overload indication on display (110% Fs)
- Digital calibration of zero and weight
- Power supply 3 x AAA standard batteries
- Battery life up to 200 hours
- Peak hold function
- Tare function

#### SPECIFICATIONS

| Order Code     | ACSI-1T                                                     | ACSI-3T | ACSI-5T | ACSI-6T | ACSI-10T |  |  |  |  |
|----------------|-------------------------------------------------------------|---------|---------|---------|----------|--|--|--|--|
| Max Capacity   | 1,000kg                                                     | 3,000kg | 5,000kg | 6,000kg | 10,000kg |  |  |  |  |
| Min Capacity   | 6kg                                                         | 18kg    | 30kg    | 30kg    | 50kg     |  |  |  |  |
| Resolution0    | .5kg                                                        | 1.0kg   | 2.0kg   | 2.0kg   | 5.0kg    |  |  |  |  |
| Repeatability  | ≤± 0.2 %FS                                                  |         |         |         |          |  |  |  |  |
| Non-Linearity  | ≤± 0.2 %FS                                                  |         |         |         |          |  |  |  |  |
| Accuracy       | 3000d                                                       |         |         |         |          |  |  |  |  |
| Creep          | ≤± 0.1 %FS/30                                               |         |         |         |          |  |  |  |  |
| Safe Overload  | 200 %FS                                                     |         |         |         |          |  |  |  |  |
| Gross Weight   | 1.5kg                                                       | 1.6kg   | 4.5kg   | 4.8kg   | 5.0kg    |  |  |  |  |
| Display        | 22mm digit LCD display, with white LED backlight            |         |         |         |          |  |  |  |  |
| Keyboard       | 4 keys (Mechanical switch)                                  |         |         |         |          |  |  |  |  |
| HousingA       | ircraft Aluminum with High Strength Stainless Steel Eyelets |         |         |         |          |  |  |  |  |
| Power3         | AAA Batteries                                               |         |         |         |          |  |  |  |  |
| Battery Life   | 200 hours                                                   |         |         |         |          |  |  |  |  |
| A/D Update     | ≤1/10 second                                                |         |         |         |          |  |  |  |  |
| Operating Temp | -10°C~+40°C                                                 |         |         |         |          |  |  |  |  |
| IP Rating      | IP65                                                        |         |         |         |          |  |  |  |  |