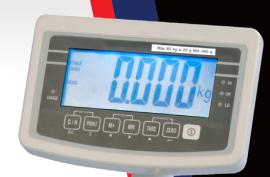

- Keyboard Seven simple to use, large tactile keys with multi-functional use.
- Display 57mm LCD with Backlight displays 6 digits, Stable, Zero, Gross, Net, Tare, Hold, Print, and Low Battery
- LED Displays for Over, Under, Accept on Catch Weighing, and Low Battery
- Housing Grey ABS indicator with adjustable tilting ability
- Weighing Units Kilo (kg) Gram (g), Pieces (pcs), Percent (%)
- Stainless steel column
- 660mm long
- Mercury bubble for level adjusting
- Robust Base –
  420mm x 520mm or
  600mm x 800mm die-cast aluminium base with hard wearing stainless steel weighing platform
- Four feet with adjustment ensure scale is stable and level on uneven surface with assistance from the level bubble on the base of the pole.