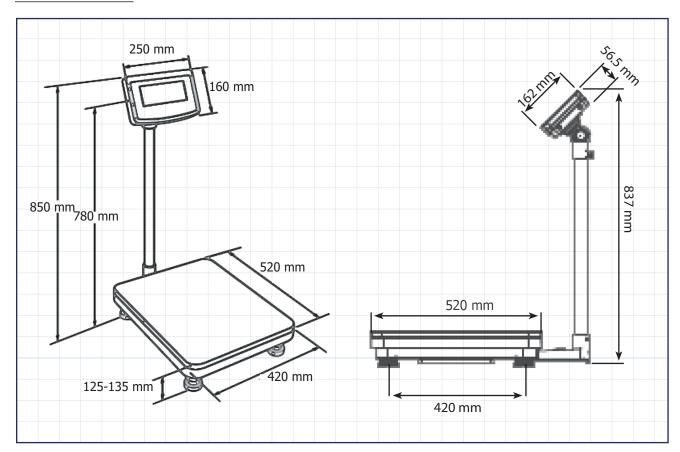

## **DIMENSIONS**

- Keyboard Seven simple to use, large tactile keys with multi-functional use.
- Display 57mm LCD with Backlight displays 6 digits, Stable, Zero, Gross, Net, Tare, Hold, Print, and Low Battery
- LED Displays for Over, Under, Accept on Catch Weighing, and Low Battery
- Housing Grey ABS indicator with adjustable tilting ability
- Weighing Units Kilo (kg) Gram (g), Pieces (pcs), Percent (%)
- Stainless steel column
- 660mm long
- Mercury bubble for level adjusting
- Robust Base –
  420mm x 520mm or
  600mm x 800mm die-cast aluminium base with hard wearing stainless steel weighing platform
- Four feet with adjustment ensure scale is stable and level on uneven surface with assistance from the level bubble on the base of the pole.