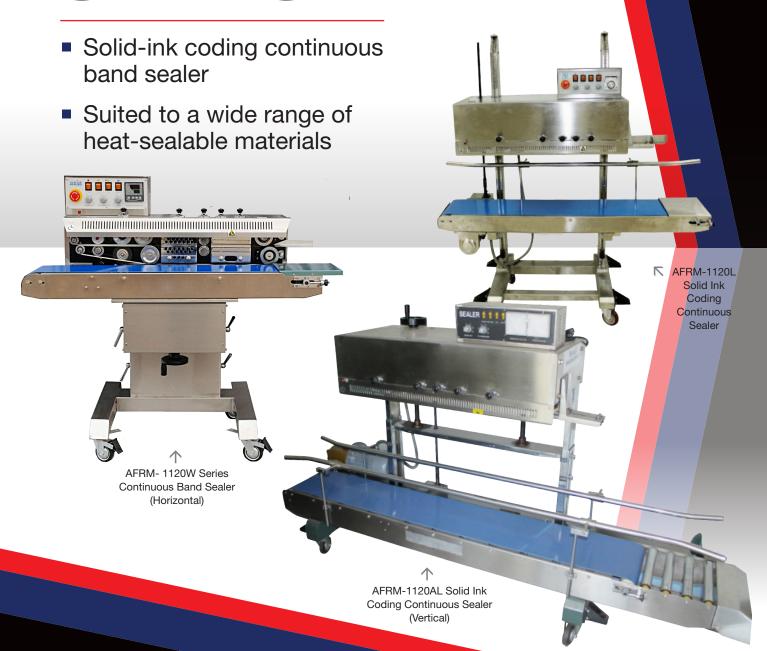

# AFRM-1120 Solid-Ink Coding Continuous Sealer

It is designed to print your desired designs simultaneously while sealing, the characters clear and conspicuous. You have a choice of stable colours for the printing ink. The AFRM-1120 Series is ideal for instant printing because the inks dry instantly, with strong adhesive. A coating can be attached as an option.

# Designed to print your desired designs while sealing

- the characters clear and conspicuous