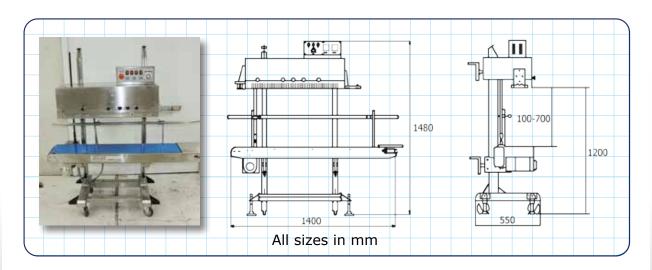

# ■ AFRM-1120L DIMENSIONS

# ■ AFRM-1120AL SPECS

| Model                                                         | AFRM-1120L                              | AFRM-1120LD                             | AFRM-1120AL/SM                                                              |  |
|---------------------------------------------------------------|-----------------------------------------|-----------------------------------------|-----------------------------------------------------------------------------|--|
| Description                                                   | Solid-ink coding continuous band sealer | Solid-ink coding continuous band sealer | Solid-ink coding continuous<br>band sealer with 2 sets of heating<br>blocks |  |
| Sealing Speed (m/min)                                         | 0-10n                                   | 8m/min                                  |                                                                             |  |
| Sealing Width (mm)                                            | 8 - 10                                  |                                         |                                                                             |  |
| Temperature Range (°C)                                        | 0 - 300 (Stepless adjustable)           |                                         |                                                                             |  |
| Printing Type                                                 |                                         |                                         |                                                                             |  |
| Distance From Sealing<br>Center to the Conveyor<br>Table (mm) | 100 - 500mm                             | 100 - 700mm                             | 270 - 530mm                                                                 |  |
| Size of Conveyor Table (L×W)(mm)                              | 1400 x 2                                | 2022 x 300mm                            |                                                                             |  |
| Thickness of Film (monolayer)                                 | ≤0.12mm                                 |                                         |                                                                             |  |
| Max. Conveyor Loading<br>for Single Bag (kg)                  | ≤5                                      | ≤10kg                                   |                                                                             |  |
| Overall Loading of<br>Conveyor (kg)                           | ≤15                                     | ≤30kg                                   |                                                                             |  |
| Voltage (V/Hz)                                                | AC 240V/50Hz                            |                                         |                                                                             |  |
| Motor Power (W)                                               | 230                                     | 550W                                    |                                                                             |  |
| Sealing Power (W)                                             | 300                                     | 300 x 4W                                |                                                                             |  |
| Printing Heating<br>Power(W)                                  | 40 x 2W                                 |                                         |                                                                             |  |
| Dimension (L×W×H) (mm)                                        | 1450 x 680                              | 1950 x 550 x 1100mm                     |                                                                             |  |
| Net Weight(kg)                                                | 150kg                                   | 105kg                                   | 100kg                                                                       |  |