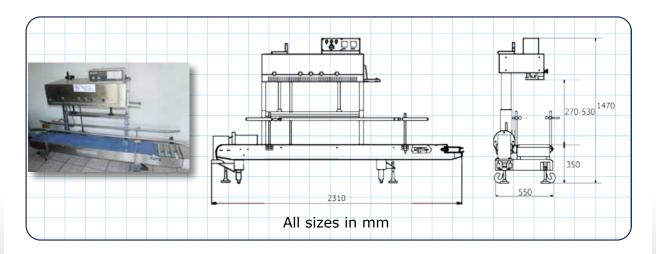

EALER

AFRM-1120AL series heavy-duty continuous band sealer is specially designed to seal bags made from thick film. Model AFRM-1120AL/ST is designed to be used in a production line and is suitable for sealing bags weighting under 5kgs, 10kgs & 20kgs respectively.

### **■ FEATURES & BENEFITS**

- Continuous band sealer with 2 sets of heating blocks
- Constant temperature control and stepless speed regulation.
- Temperature and height of conveyor table are adjustable.
- Solid-ink coding is characterised by high definition, various selectable colors, instant dry while printing, strong adhesive property.
- Height of AFRM-1120AL head is adjustable.

# Specifically designed to seal bags made from thick film







# AFRM-1120 Solid-Ink **Coding Continuous Sealer**

# ■ AFRM-1120AL DIMENSIONS



# ■ AFRM-1120AL SPECS

| Model                                                   | AFR- 1120AL/S                                              | AFR-1120AL/ SD                                             | AFR-1120AL/ ST                                       | AFR-1120AL/SL                                                         |  |
|---------------------------------------------------------|------------------------------------------------------------|------------------------------------------------------------|------------------------------------------------------|-----------------------------------------------------------------------|--|
| Description                                             | Continuous band sealer<br>with 2 sets of heating<br>blocks | Continuous band sealer<br>with