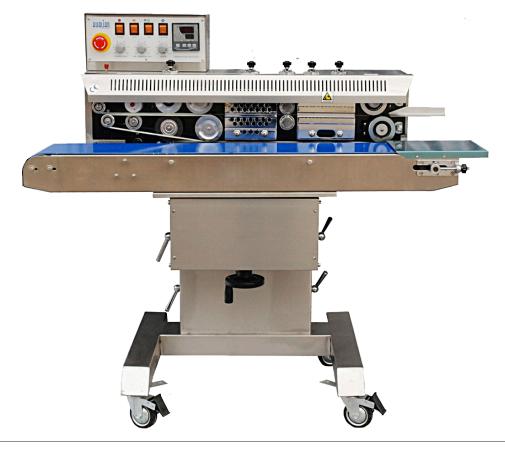

## ■ THE AFRM-1120AL CONTINUOUS BAND SEALER

AFRM-1120AL series heavy-duty continuous band sealer is specially designed to seal bags made from thick film. Model AFRM-1120AL/ST is designed to be used in a production line and is suitable for sealing bags weighting under 5kgs, 10kgs & 20kgs respectively.

### **■ FEATURES & BENEFITS**

- Continuous band sealer with 2 sets of heating blocks
- Constant temperature control and stepless speed regulation.
- Temperature and height of conveyor table are adjustable.
- Solid-ink coding is characterised by high definition, various selectable colors, instant dry while printing, strong adhesive property.
- Height of AFRM-1120AL head is adjustable.

# Specifically designed to seal bags made from thick film