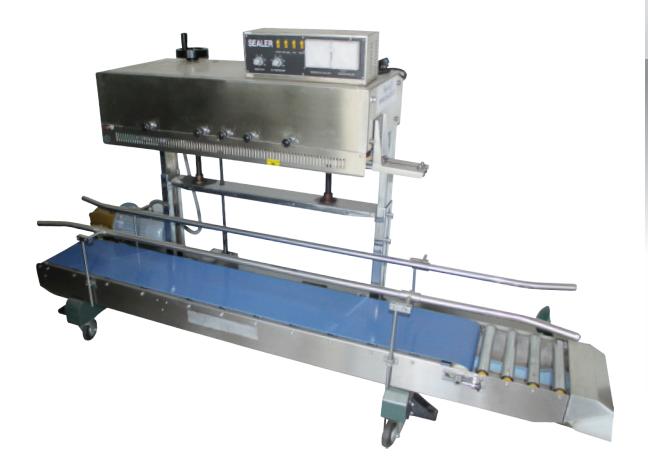

# AFRM-1120 Solid-Ink Coding Continuous Sealer

## ■ ABOUT THE AFRM SOLID-INK CONTINUOUS SEALER SERIES

AFRM-1120 Sealer Series seals any thermoplastic material including PE, PPE, quickly & efficiently. It can seal all types of plastic materials and bags, stand up pouches, gusseted bags, and moisture barrier bags.

This sealer can be used in a wide array of fields such as the food, medical, and cosmetics industries.

The AFRM-1120 Solid-Ink Coding Continuous Sealer provides a constant temperature control system and stepless speed adjusting transmission mechanism sealing various plastic films.

It is designed to print your desired designs simultaneously while sealing, the characters clear and conspicuous. You have a choice of stable colours for the printing ink. The AFRM-1120 Series is ideal for instant printing because the inks dry instantly, with strong adhesive. A coating can be attached as an option.

The adjustable head & conveyor of the AFRM-1120 Solid-Ink Coding Continuous Sealer Series make it the flexibility to

# Designed to print your desired designs while sealing

- the characters clear and conspicuous