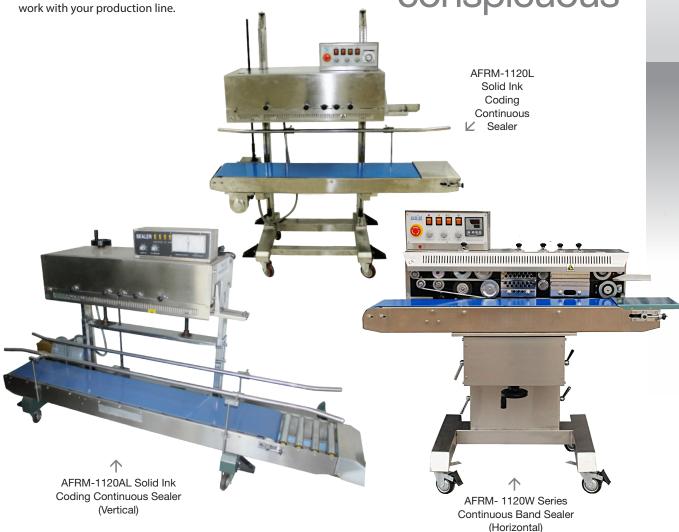

The adjustable head & conveyor of the AFRM-1120 Solid-Ink Coding Continuous Sealer Series make it the flexibility to

# Designed to print your desired designs while sealing

- the characters clear and conspicuous