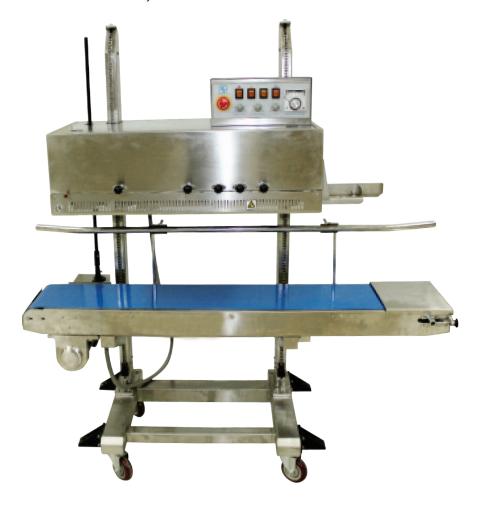

## ■ THE AFRM-1120L CONTINUOUS BAND SEALER

AFRM-1120L series solid-ink coding continuous band sealer can seal all kinds of heat-sealable materials. Solid-ink coding device is designed to print the colored label on bag while sealing. If necessary, counting device can be equipped as well.

The AFRM-1120L Solid-Ink Coding Continuous Band Sealer, gives you a flexible print & sealing solution for your production, because of its adjustable machine head and conveyor table's height.