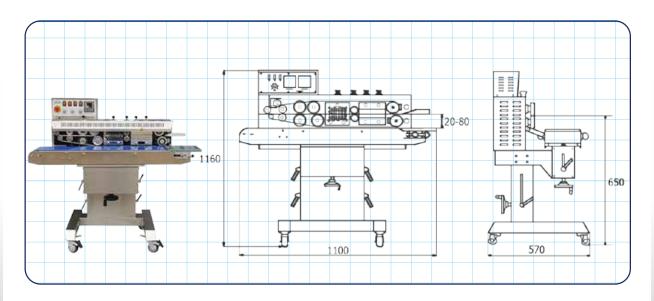

# ■ AFRM-1120L DIMENSIONS

# **AFRM-1120/1120W DIMENSIONS**

# **AFRM-1120/1120W SPECS**

| Model                                                   | AFRM-1120                              | AFRS-1120W                                  |  |
|---------------------------------------------------------|----------------------------------------|---------------------------------------------|--|
| Description                                             | Solid-ink codingcontinuous band sealer | Color ribbon printing contiuous band sealer |  |
| Sealing Speed (m/min)                                   | 0-10                                   |                                             |  |
| Sealing Width (mm)                                      | 8 – 10mm                               |                                             |  |
| Temperature Range (°C)                                  | 0-300 (Stepless adjustable)            |                                             |  |
| Printing Type                                           | Solid-Ink                              | Colour Ribbon                               |  |
| Distance from Sealing Center to the Conveyor Table (mm) | 20-80                                  |                                             |  |
| Size of Conveyor Table (L×W) (mm)                       | 1100×205                               |                                             |  |
| Thickness of Film (monolayer) ≤                         | 0.12mm                                 |                                             |  |
| Max. Conveyor Loading for Single<br>Bag (kg)            | ≤ 2.5kg                                |                                             |  |
| Overall Conveyor Loading (kg)                           | ≤ 7.5kg                                |                                             |  |
| Voltage (V/Hz)                                          | AC 240V/50Hz                           |                                             |  |
| Motor Power (W)                                         | 100                                    |                                             |  |
| Sealing Power (W)                                       | 300×2                                  |                                             |  |
| Printing Heating Power (W)                              | 40×2W                                  | 50 x 2W                                     |  |
| Dimension (L×W×H) (mm)                                  | 1100 x 610 x 1030mm                    | 1100 x 570 x 1160mm                         |  |
| Net Weight(kg)                                          | 85                                     |                                             |  |