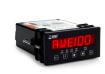

#### OPTIONS

This low-cost option consists of two weighsleeves with load cells built into them that simply bolt on top of the pallet jack tynes, plus a 'Safe Weigh' indicator mounted within sight of the operator. The weighsleeves raise the height of the unit 25mm making it suitable for use with pallets featuring higher stillages or larger openings. Please check your current pallets to ensure this product is suitable. (not suitable for standard Chep and Loscam pallets)

#### **■ WEIGHSLEEVES**

| Vehicle | Order Code                    | Product                                   | Key Features                                                                                                                                                         |
|---------|-------------------------------|-------------------------------------------|----------------------------------------------------------------------------------------------------------------------------------------------------------------------|
|         | PJACKWEIGHSL2                 | Below 2T<br>(Pallet Jack not<br>included) | <ul> <li>Affordable alternative to PAL series system</li> <li>Purpose-built for application</li> <li>'Safe Weigh' digital weight gauge indicator standard</li> </ul> |
|         | PJACKWEIGHSL2KIT              | Kit only                                  | <ul><li>Max capacity of 2000kg</li><li>Easy to install</li></ul>                                                                                                     |
|         | BLUETONGUEPRINT<br>(optional) | Printer                                   | <ul> <li>Fits all makes of pallet jacks</li> <li>No loss of lifting capacity</li> <li>Rechargeable battery with 30 hour life</li> </ul>                              |
|         | FABENCL<br>(optional)         | Fabricated enclosure                      | <ul> <li>Increases height of pallet jack by 25mm. Most suited for higher space pallets and stillages</li> <li>On-site fitting</li> </ul>                             |

| Vehicle | Order Code                    | Product                                                      | Key Features                                                                                                                       |
|---------|-------------------------------|--------------------------------------------------------------|------------------------------------------------------------------------------------------------------------------------------------|
|         | PALMANPJ<2T                   | Manual pallet jack<br>below 2t (pallet<br>jack not included) | <ul> <li>'Safe Weigh' entry-level digital weight gauge indicator<br/>standard</li> <li>1-2kg of accuracy over range</li> </ul>     |
|         | PALELECPJ<2T                  | Electric pallet jack (single pallet jack)                    | <ul><li>Two-week fitting time ex-Sydney engineering workshop</li><li>Digital indicator with LCD display</li></ul>                  |
|         | BLUETONGUEPRINT<br>(optional) | Printer                                                      | <ul> <li>No loss of lifting capacity</li> <li>Wide range power supply designed for mobile equipment -<br/>9Vdc to 70Vdc</li> </ul> |
|         | FABENCL<br>(optional)         | Fabricated<br>enclosure                                      | Fits standard Chep and Loscan pallets                                                                                              |