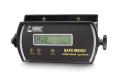

#### OPTIONS

This low-cost option consists of two weighsleeves with load cells built into them that simply bolt on top of the pallet jack tynes, plus a 'Safe Weigh' indicator mounted within sight of the operator. The weighsleeves raise the height of the unit 25mm making it suitable for use with pallets featuring higher stillages or larger openings. Please check your current pallets to ensure this product is suitable. (not suitable for standard Chep and Loscam pallets)

#### **■ WEIGHSLEEVES**

| Vehicle | Order Code                    | Product                                   | Key Features                                                                                                                                                         |
|---------|-------------------------------|-------------------------------------------|----------------------------------------------------------------------------------------------------------------------------------------------------------------------|
|         | PJACKWEIGHSL2                 | Below 2T<br>(Pallet Jack not<br>included) | <ul> <li>Affordable alternative to PAL series system</li> <li>Purpose-built for application</li> <li>'Safe Weigh' digital weight gauge indicator standard</li> </ul> |
|         | PJACKWEIGHSL2KIT              | Kit only                                  | <ul><li>Max capacity of 2000kg</li><li>Easy to install</li></ul>                                                                                                     |
|         | BLUETONGUEPRINT<br>(optional) | Printer                                   | <ul> <li>Fits all makes of pallet jacks</li> <li>No loss of lifting capacity</li> <li>Rechargeable battery with 30 hour life</li> </ul>                              |
|         | FABENCL<br>(optional)         | Fabricated enclosure                      | <ul> <li>Increases height of pallet jack by 25mm. Most suited for higher space pallets and stillages</li> <li>On-site fitting</li> </ul>                             |

| Vehicle | Order Code                    | Product                                                      | Key Features                                                                                                                       |
|---------|-------------------------------|--------------------------------------------------------------|------------------------------------------------------------------------------------------------------------------------------------|
|         | PALMANPJ<2T                   | Manual pallet jack<br>below 2t (pallet<br>jack not included) | <ul> <li>'Safe Weigh' entry-level digital weight gauge indicator<br/>standard</li> <li>1-2kg of accuracy over range</li> </ul>     |
|         | PALELECPJ<2T                  | Electric pallet jack (single pallet jack)                    | <ul><li>Two-week fitting time ex-Sydney engineering workshop</li><li>Digital indicator with LCD display</li></ul>                  |
|         | BLUETONGUEPRINT<br>(optional) | Printer                                                      | <ul> <li>No loss of lifting capacity</li> <li>Wide range power supply designed for mobile equipment -<br/>9Vdc to 70Vdc</li> </ul> |
|         | FABENCL<br>(optional)         | Fabricated<br>enclosure                                      | Fits standard Chep and Loscan pallets                                                                                              |