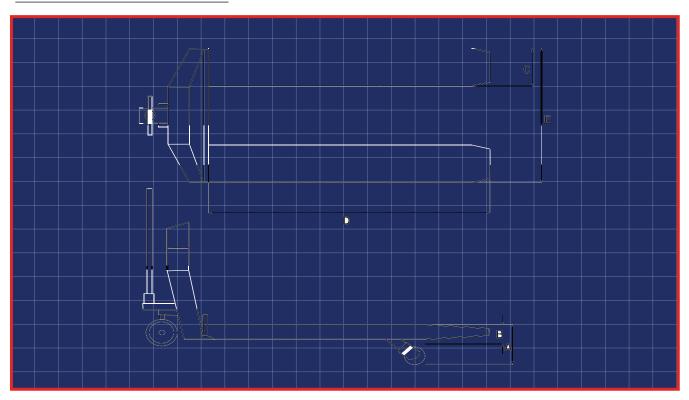

#### **PALLET JACK WEIGHER**

#### **■ PALLET JACK FORKLIFT**

| MODEL      | PURPOSE                                   | LIFT HEI | GHT     | TYNE     | TYNE        | TYNE          | COMMENT                                                                                                                    |
|------------|-------------------------------------------|----------|---------|----------|-------------|---------------|----------------------------------------------------------------------------------------------------------------------------|
|            |                                           | MIN (A)M | AX (B)W | IDTH (C) | LENGTH (D)S | EPARATION (E) |                                                                                                                            |
| PAL IBC    | Low cost IBC<br>Only                      | 105mm    | 210mm   | 200mm    | 1150mm      | 720mmW        | ill not fit under standard pallet.                                                                                         |
| PAL CUSTOM | We modify your pallet truck to suit scale | Varies   | Varies  | Varies   | Varies      | Varies        | Dimensions of the modifed pallet jack will be standard as original.  Tyne Separation (E) may be changed at additional cost |

| Vehicle | Order Code                    | Product                                                      | Key Features                                                                                                                       |
|---------|-------------------------------|--------------------------------------------------------------|------------------------------------------------------------------------------------------------------------------------------------|
|         | PALMANPJ<2T                   | Manual pallet jack<br>below 2t (pallet<br>jack not included) | <ul> <li>'Safe Weigh' entry-level digital weight gauge indicator<br/>standard</li> <li>1-2kg of accuracy over range</li> </ul>     |
|         | PALELECPJ<2T                  | Electric pallet jack (single pallet jack)                    | <ul><li>Two-week fitting time ex-Sydney engineering workshop</li><li>Digital indicator with LCD display</li></ul>                  |
|         | BLUETONGUEPRINT<br>(optional) | Printer                                                      | <ul> <li>No loss of lifting capacity</li> <li>Wide range power supply designed for mobile equipment -<br/>9Vdc to 70Vdc</li> </ul> |
|         | FABENCL<br>(optional)         | Fabricated<br>enclosure                                      | Fits standard Chep and Loscan pallets                                                                                              |