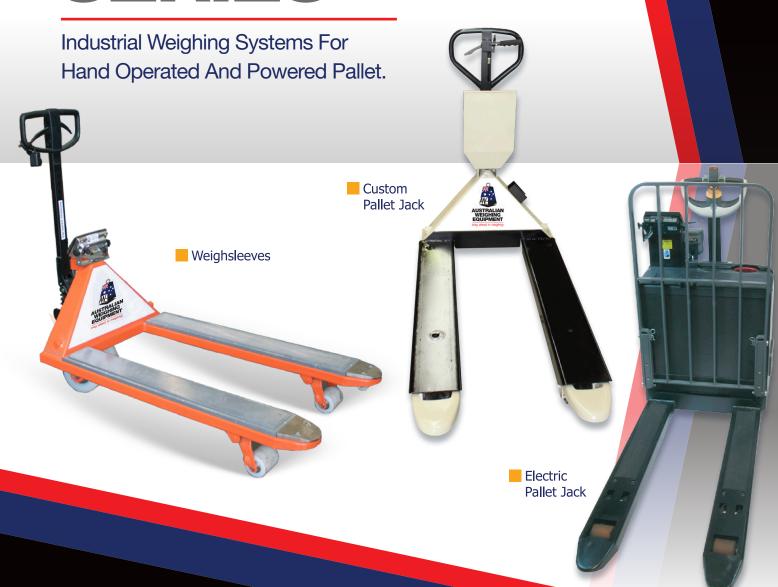

#### **ABOUT THE PALLET JACK SERIES**

Way ahead in Weighing

Our 'PALLET JACK WEIGHING SYSTEMS' can be made to fit hand-operated and powered pallet jacks in various sizes and capacities for all warehousing, factory and workshop applications.

#### OPTIONS

This low-cost option consists of two weighsleeves with load cells built into them that simply bolt on top of the pallet jack tynes, plus a 'Safe Weigh' indicator mounted within sight of the operator. The weighsleeves raise the height of the unit 25mm making it suitable for use with pallets featuring higher stillages or larger openings. Please check your current pallets to ensure this product is suitable. (not suitable for standard Chep and Loscam pallets)

Allows us to fit a scale to the most

common hand or electric-driven pallet

Uses a U-section retrofitted into the existing tynes. The height is raised 15mm above the regular tyne height and allows easier entry for IBC's Pallecons and stillages.