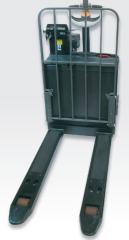

PAL-series pallet jack weighing scales require the installation of four to six load cells, digital instrumentation and a low maintenance rechargeable power supply. Built-in overload protection for the scales and bulletproof design allows us to offer a rugged product providing the very best weighing performance. Enjoy the benefits of using the pallet jack weighing systemincluding:

#### **FEATURES**

- Versatile suits most pallet jacks (electric or hand)
- Affordable
- Backlit display on indicator
- Auto shut-off (configurable)
- Precision engineered, heavy-duty design
- Australian made
- No loss of lifting capacity
- Four to six high-quality AGX-1 load cell

- Quality, high precision digital instrumentation
- Built-in overload protection
- Rechargeable power supply
- Low maintenance
- Minimum clearances for standard pallets (custom & electric)
- 12-month warranty