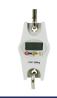

#### OPTIONS

This low-cost option consists of two weighsleeves with load cells built into them that simply bolt on top of the pallet jack tynes, plus a 'Safe Weigh' indicator mounted within sight of the operator. The weighsleeves raise the height of the unit 25mm making it suitable for use with pallets featuring higher stillages or larger openings. Please check your current pallets to ensure this product is suitable. (not suitable for standard Chep and Loscam pallets)

Allows us to fit a scale to the most

common hand or electric-driven pallet

Uses a U-section retrofitted into the existing tynes. The height is raised 15mm above the regular tyne height and allows easier entry for IBC's Pallecons and stillages.