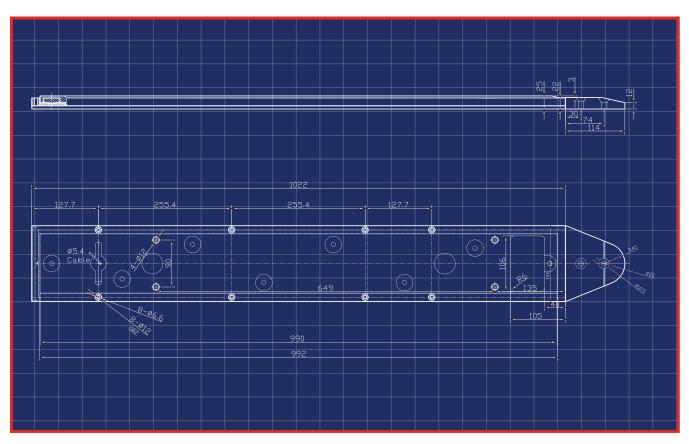

#### ■ WEIGHSLEEVES DIMENSIONS AND ORDER

Note: Additional sizes available. Manufactured to suit your application

#### **■ WEIGHSLEEVES**

| Vehicle | Order Code                    | Product                                   | Key Features                                                                                                                                                         |
|---------|-------------------------------|-------------------------------------------|----------------------------------------------------------------------------------------------------------------------------------------------------------------------|
|         | PJACKWEIGHSL2                 | Below 2T<br>(Pallet Jack not<br>included) | <ul> <li>Affordable alternative to PAL series system</li> <li>Purpose-built for application</li> <li>'Safe Weigh' digital weight gauge indicator standard</li> </ul> |
|         | PJACKWEIGHSL2KIT              | Kit only                                  | <ul><li>Max capacity of 2000kg</li><li>Easy to install</li></ul>                                                                                                     |
|         | BLUETONGUEPRINT<br>(optional) | Printer                                   | <ul> <li>Fits all makes of pallet jacks</li> <li>No loss of lifting capacity</li> <li>Rechargeable battery with 30 hour life</li> </ul>                              |
|         | FABENCL<br>(optional)         | Fabricated enclosure                      | <ul> <li>Increases height of pallet jack by 25mm. Most suited for higher space pallets and stillages</li> <li>On-site fitting</li> </ul>                             |