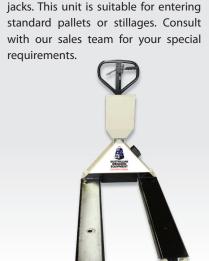

#### OPTIONS

This low-cost option consists of two weighsleeves with load cells built into them that simply bolt on top of the pallet jack tynes, plus a 'Safe Weigh' indicator mounted within sight of the operator. The weighsleeves raise the height of the unit 25mm making it suitable for use with pallets featuring higher stillages or larger openings. Please check your current pallets to ensure this product is suitable. (not suitable for standard Chep and Loscam pallets)

Allows us to fit a scale to the most

common hand or electric-driven pallet

Uses a U-section retrofitted into the existing tynes. The height is raised 15mm above the regular tyne height and allows easier entry for IBC's Pallecons and stillages.